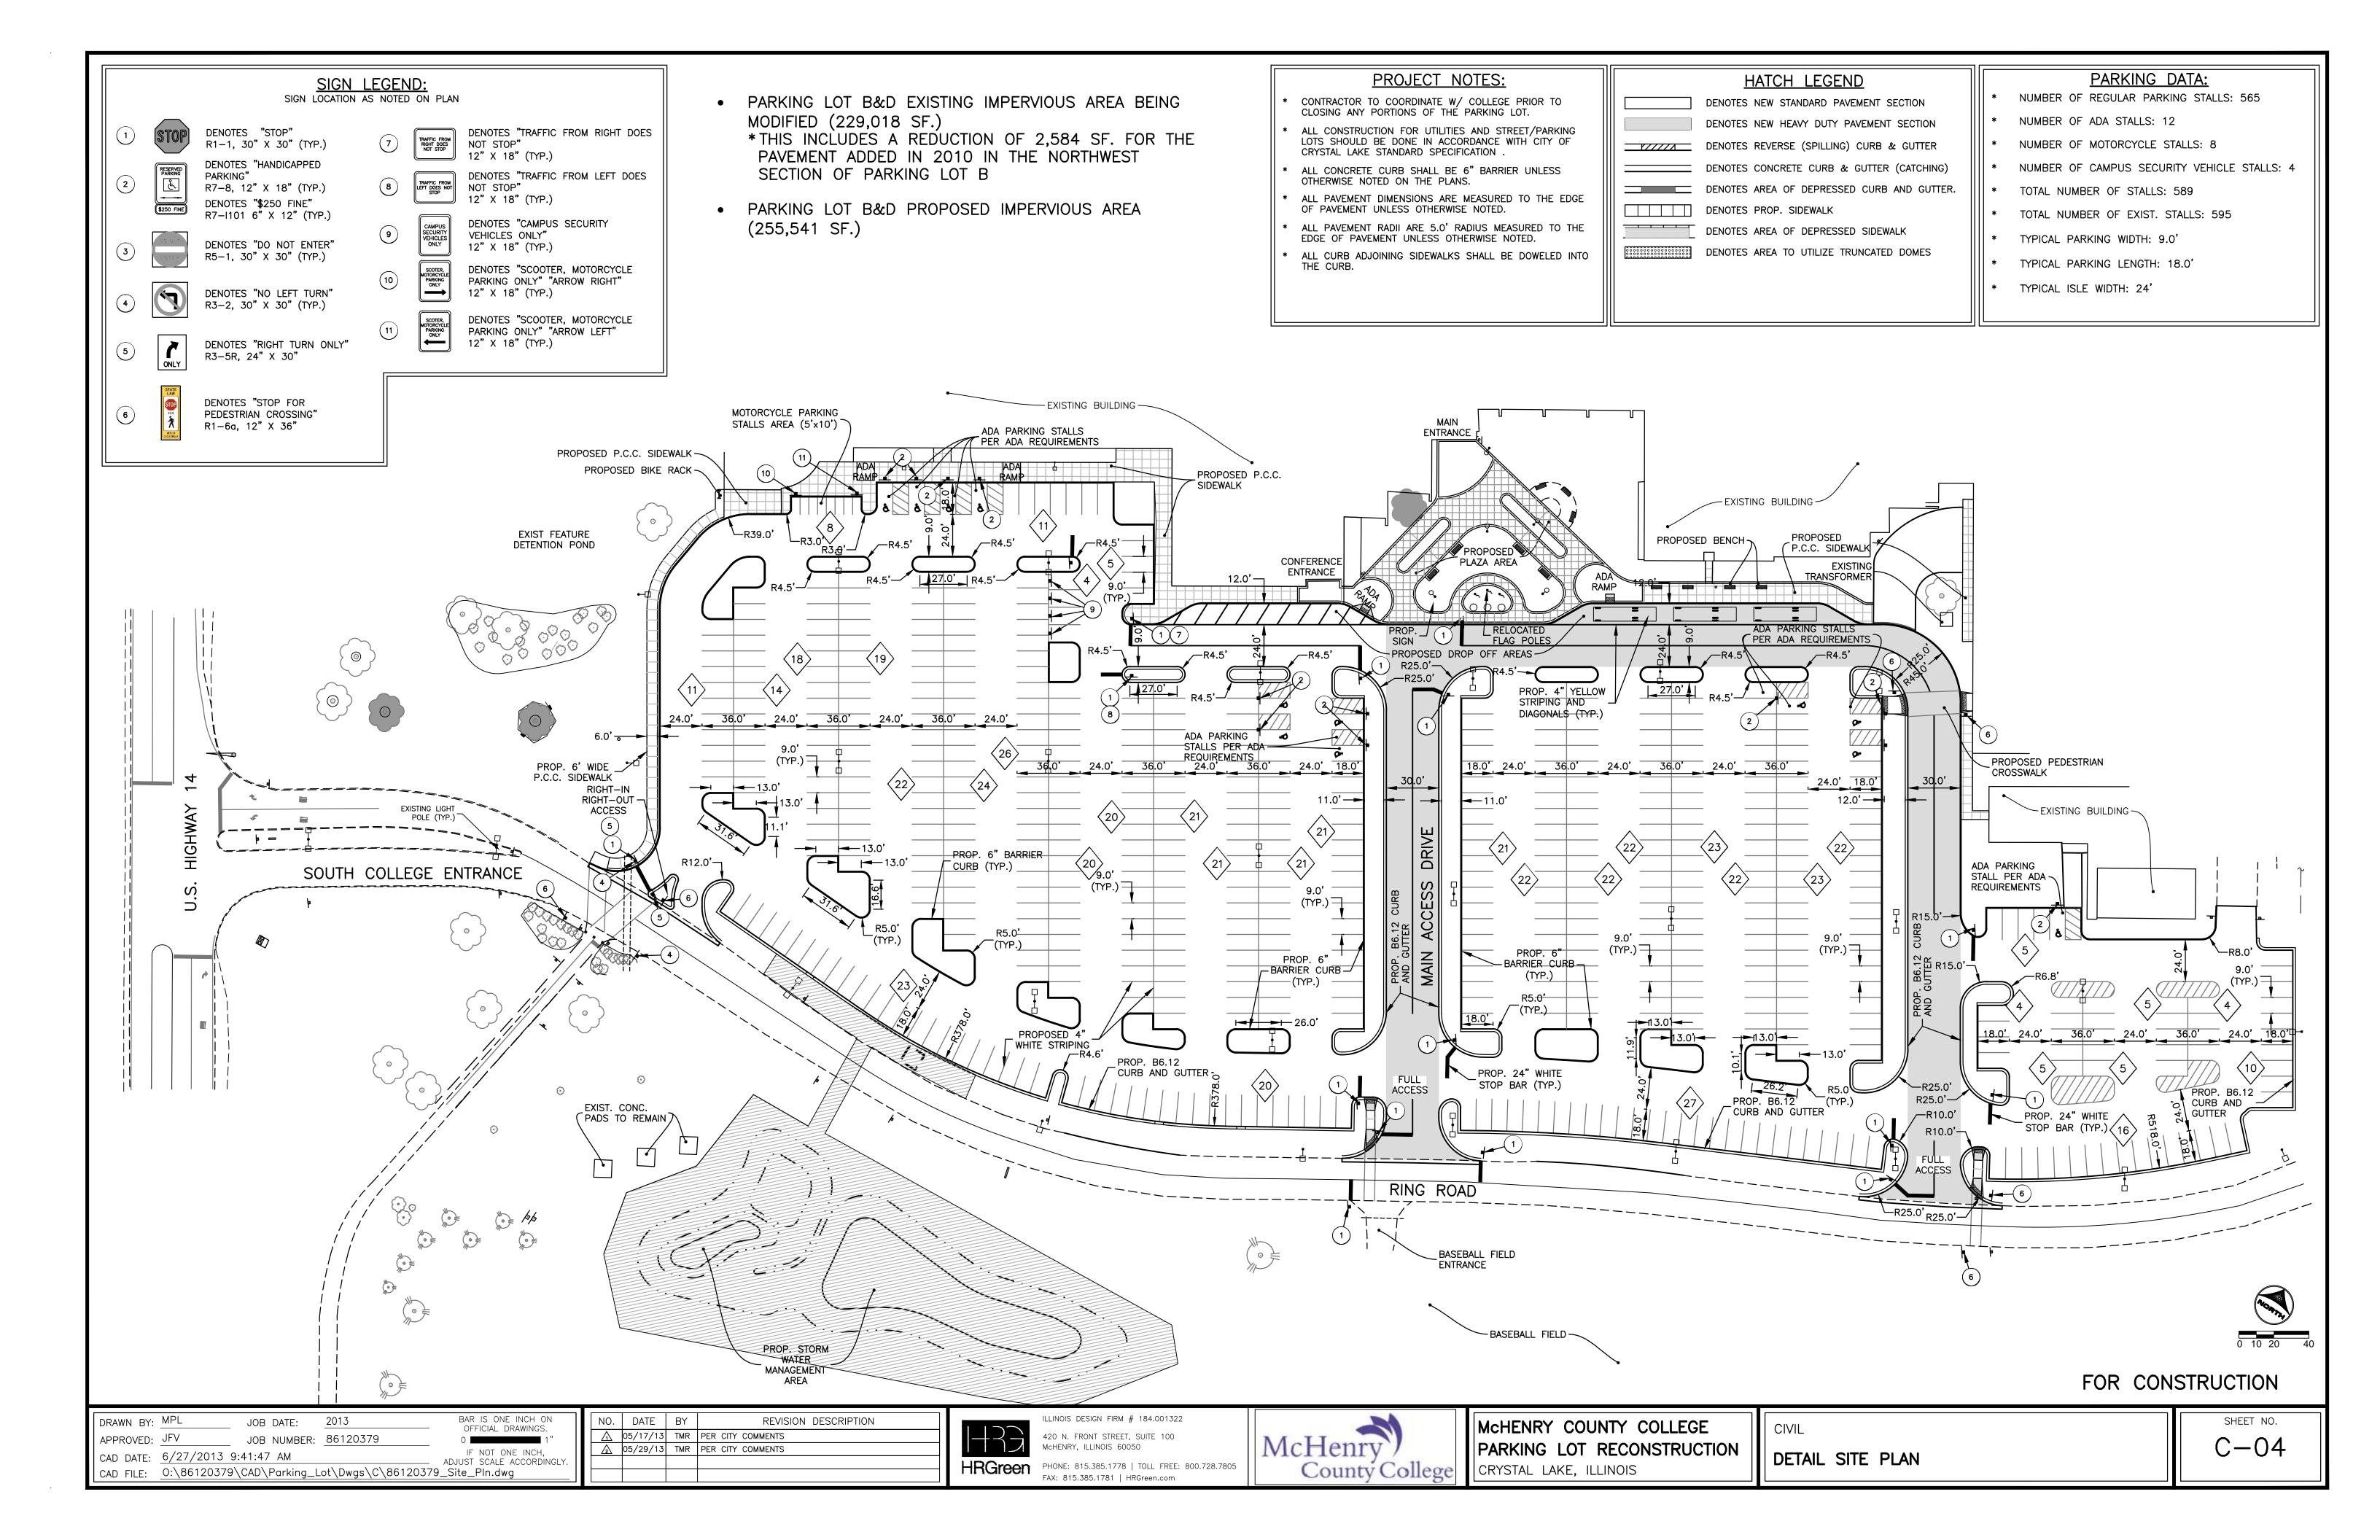

McHenry County College

PARKING LOT E & F IMPROVEMENTS CRYSTAL LAKE, ILLINOIS

SITE PLAN

C - 03