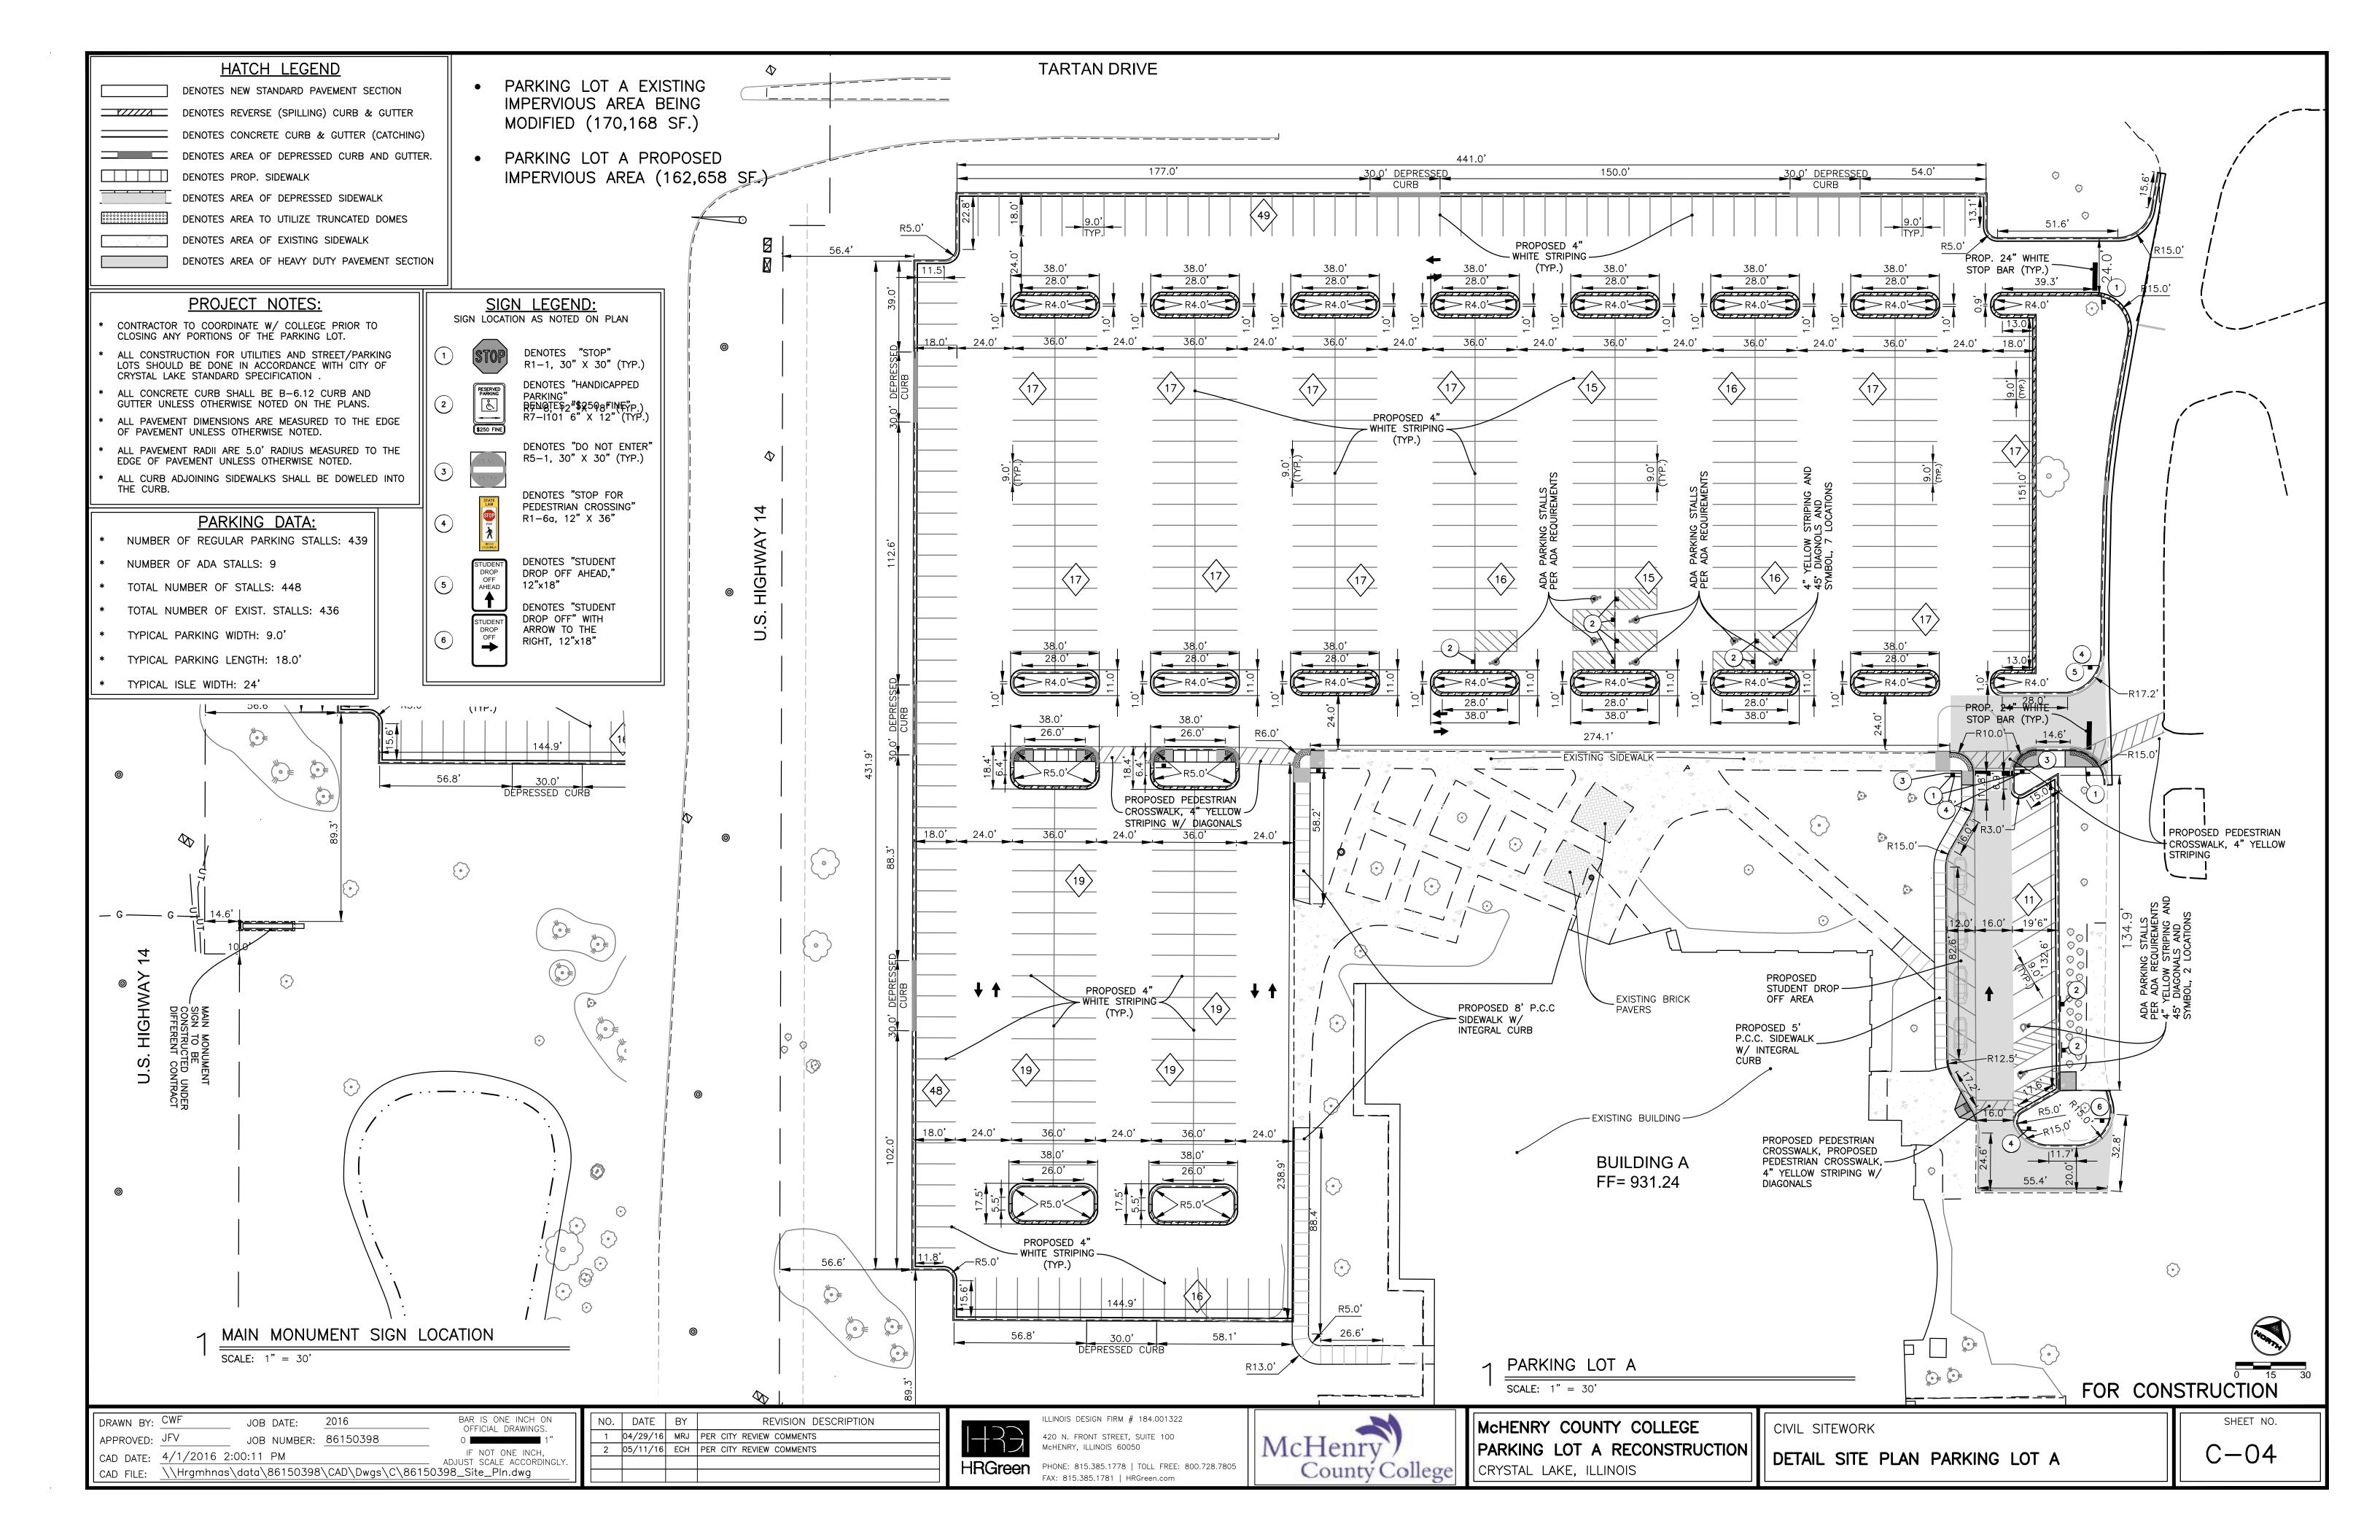

McHenry County College

PARKING LOT E & F IMPROVEMENTS CRYSTAL LAKE, ILLINOIS

SITE PLAN

C - 03