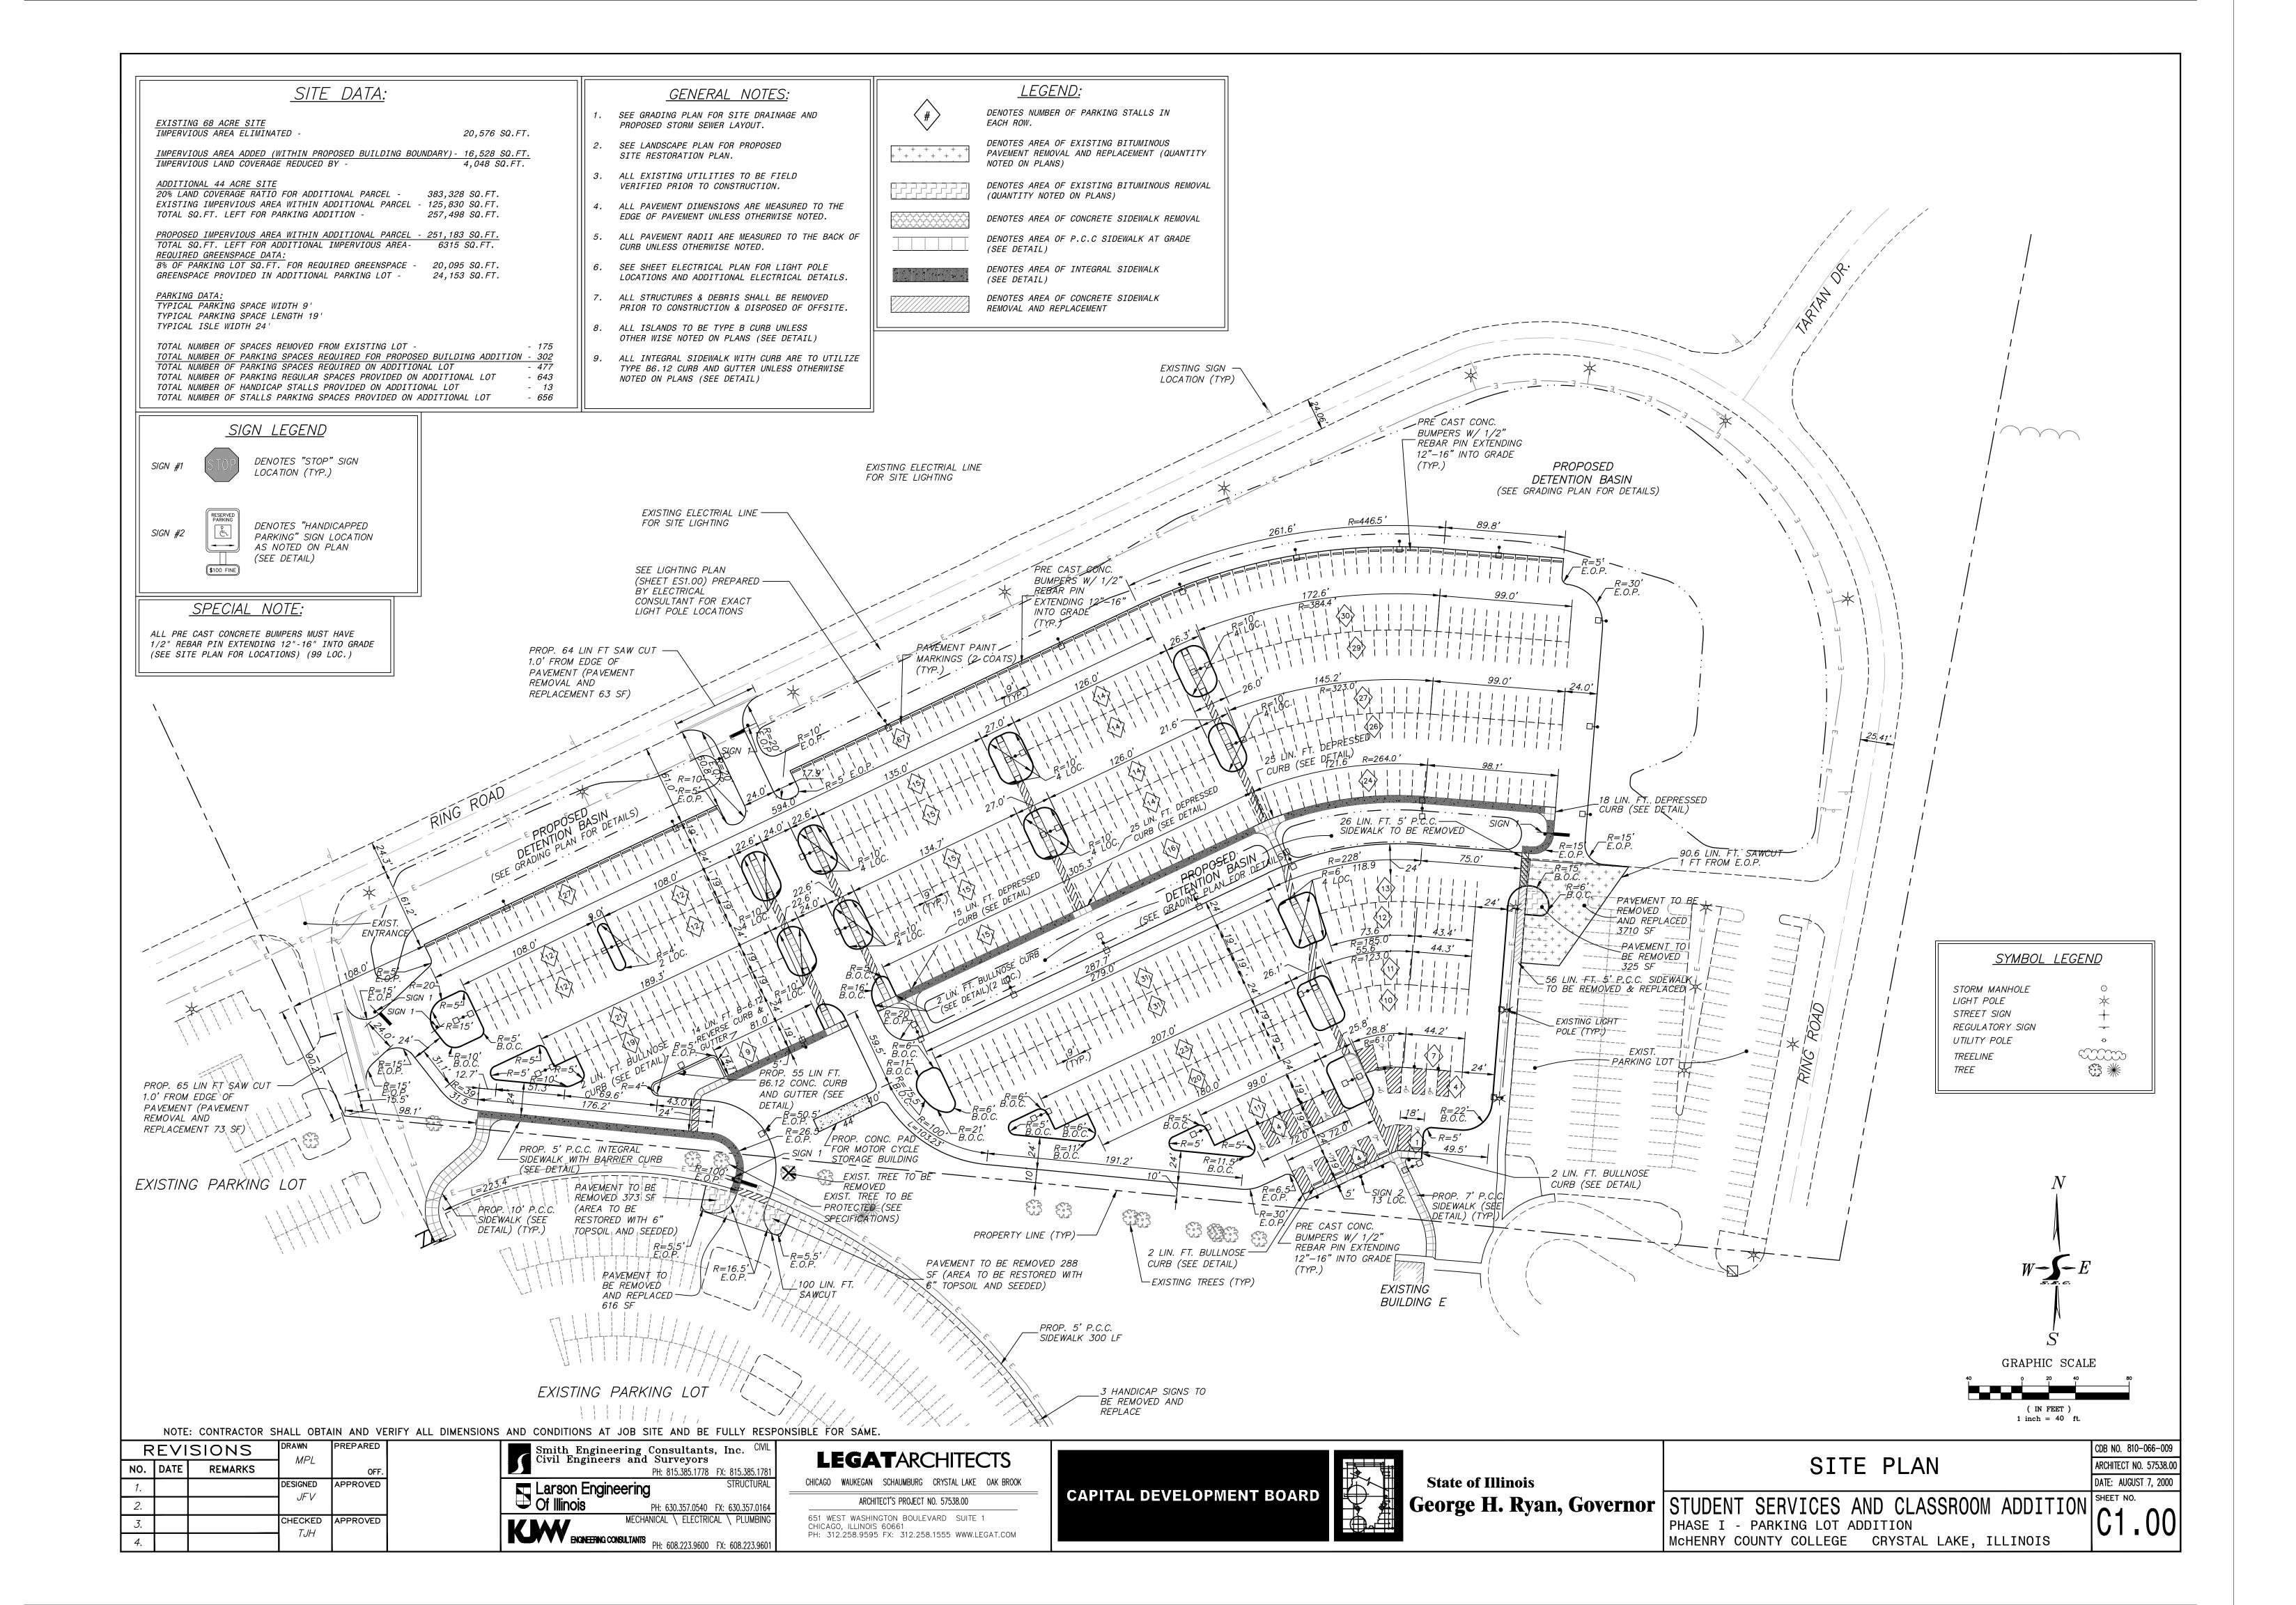

SITE PLAN

SHEET NUMBER:

12/30/2016 11:49:57 AM

APPROVED: JFV JOB NUMBER: 180186 IF NOT ONE INCH, CAD DATE: 3/27/2019 1:29:00 PM ADJUST SCALE ACCORDINGLY. CAD FILE: J:\2018\180186\CAD\Dwgs\C\180186\_Site Plan.dwg

McHenry County College

PARKING LOT E & F IMPROVEMENTS CRYSTAL LAKE, ILLINOIS

SITE PLAN

C - 03