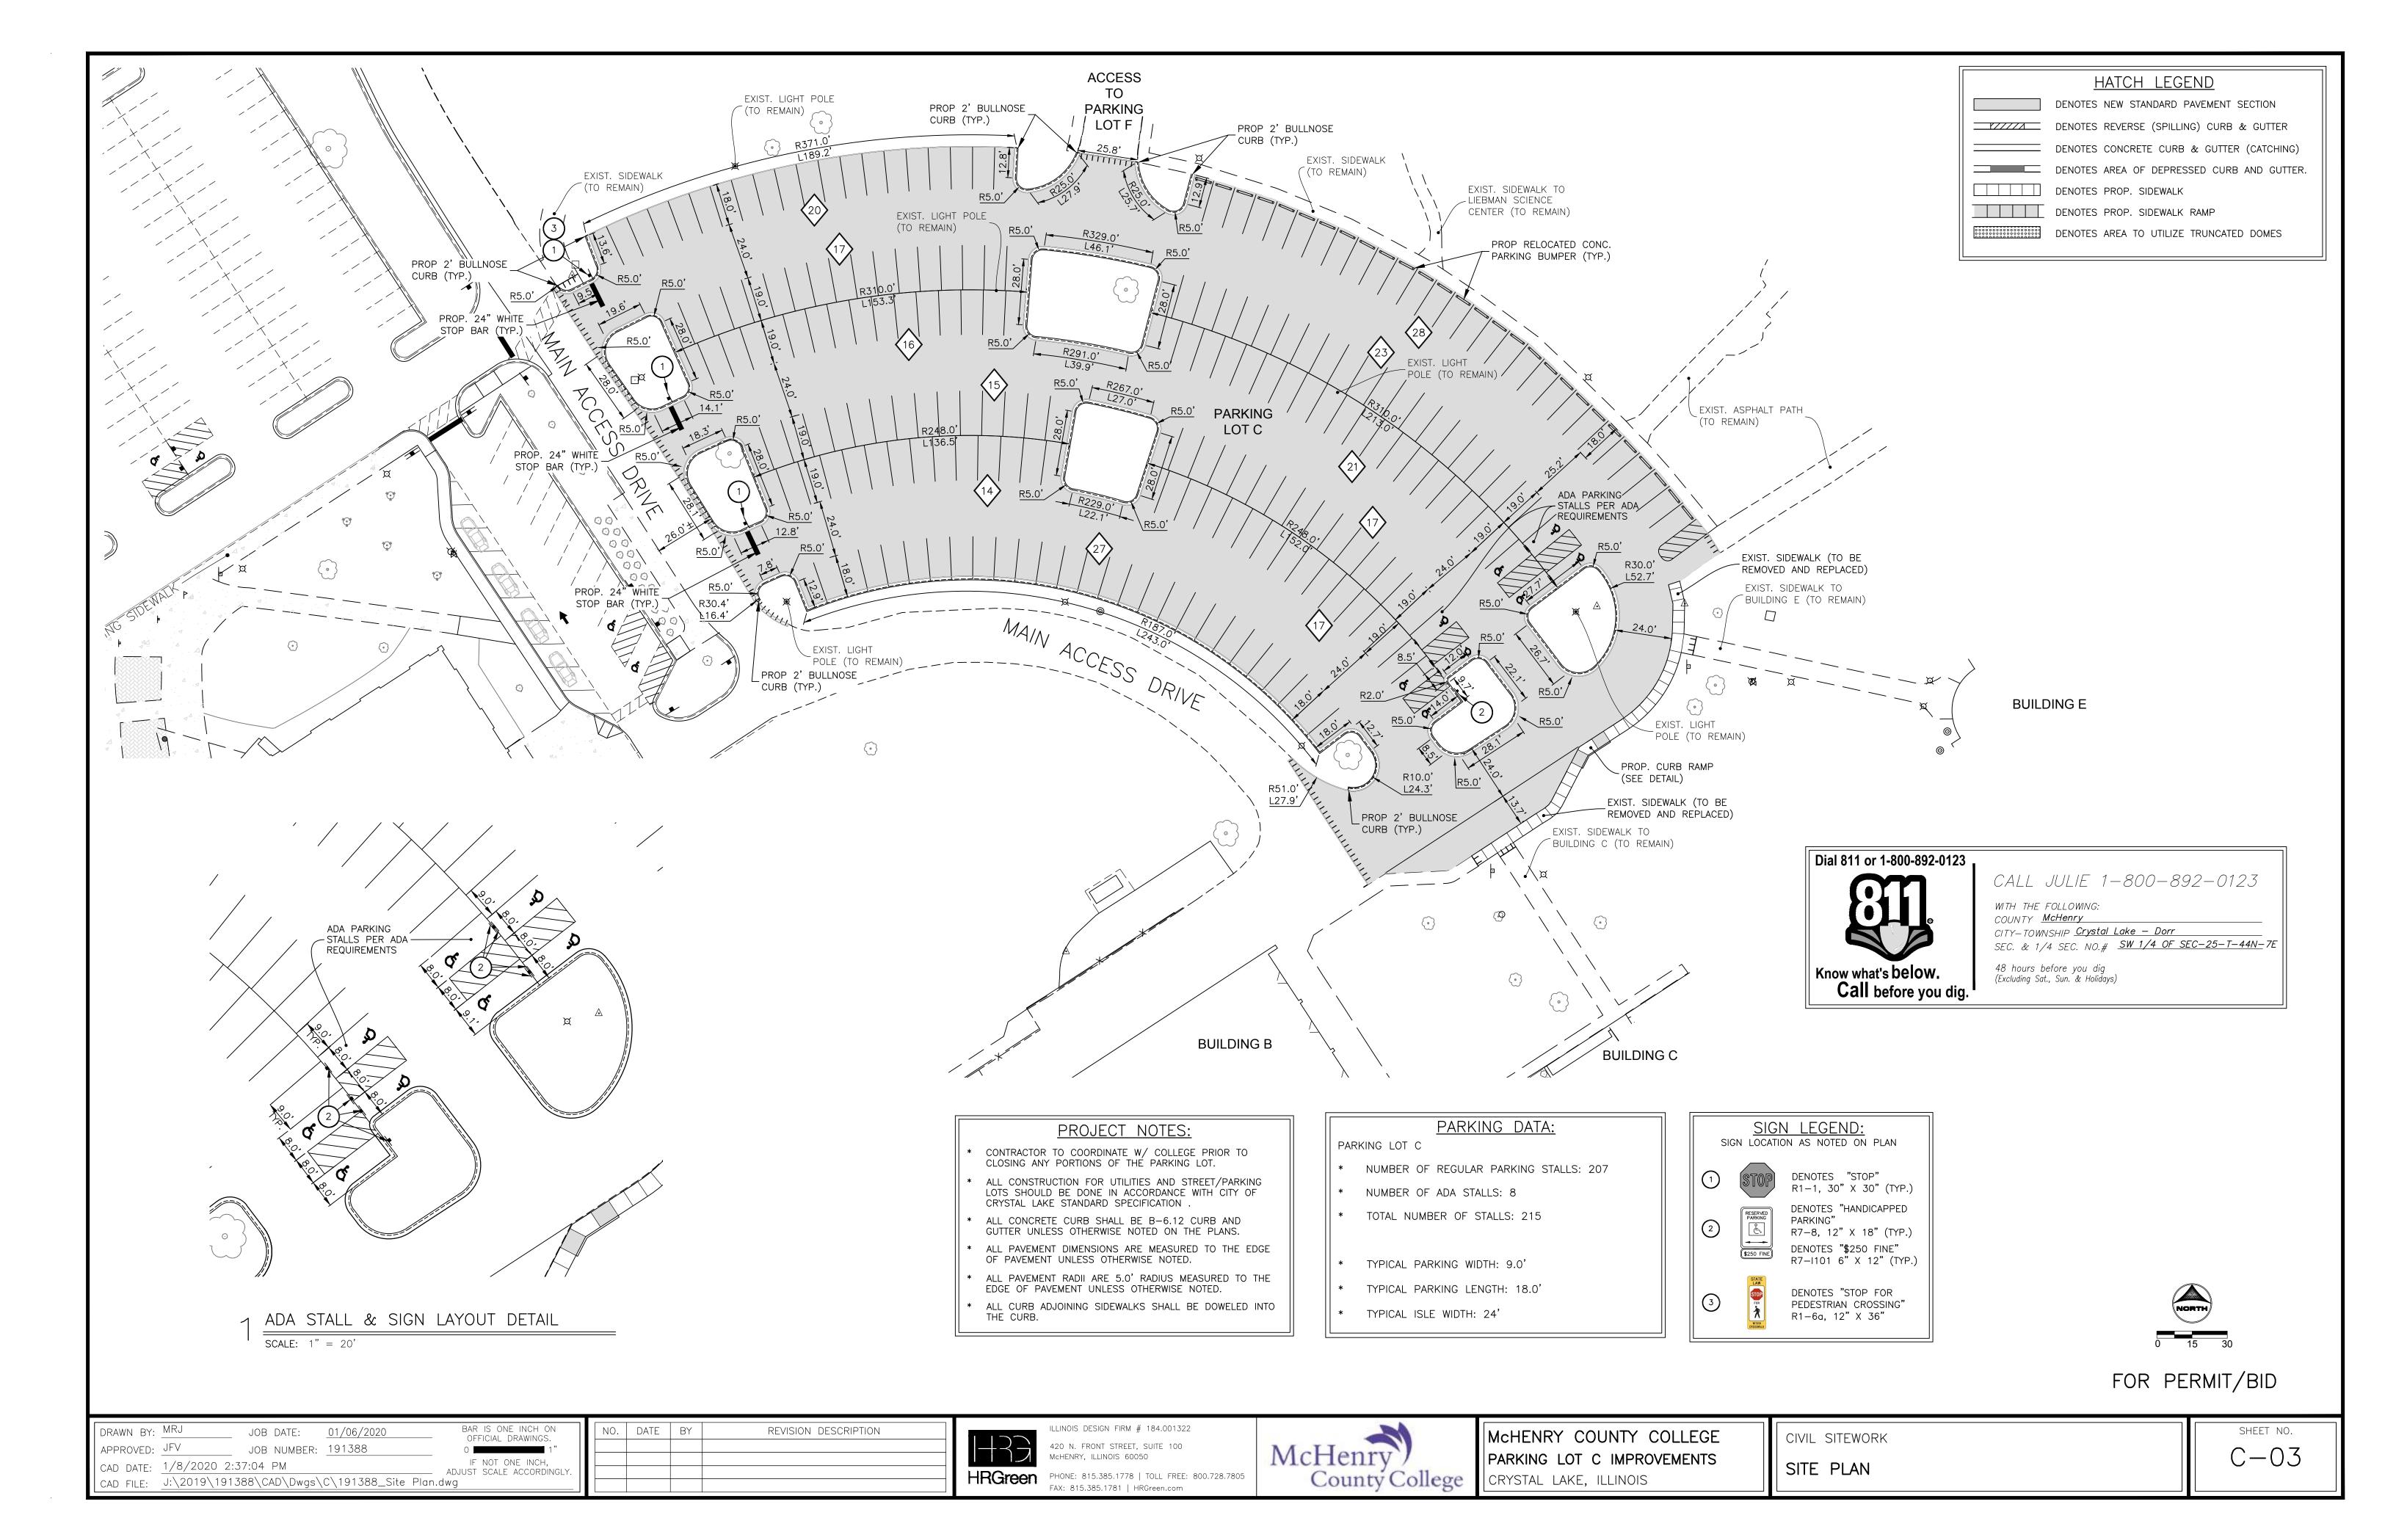

SITE PLAN

SHEET NUMBER:

12/30/2016 11:49:57 AM

APPROVED: JFV JOB NUMBER: 180186 IF NOT ONE INCH, CAD DATE: 3/27/2019 1:29:00 PM ADJUST SCALE ACCORDINGLY. CAD FILE: J:\2018\180186\CAD\Dwgs\C\180186\_Site Plan.dwg

McHenry County College

PARKING LOT E & F IMPROVEMENTS CRYSTAL LAKE, ILLINOIS

SITE PLAN

C - 03