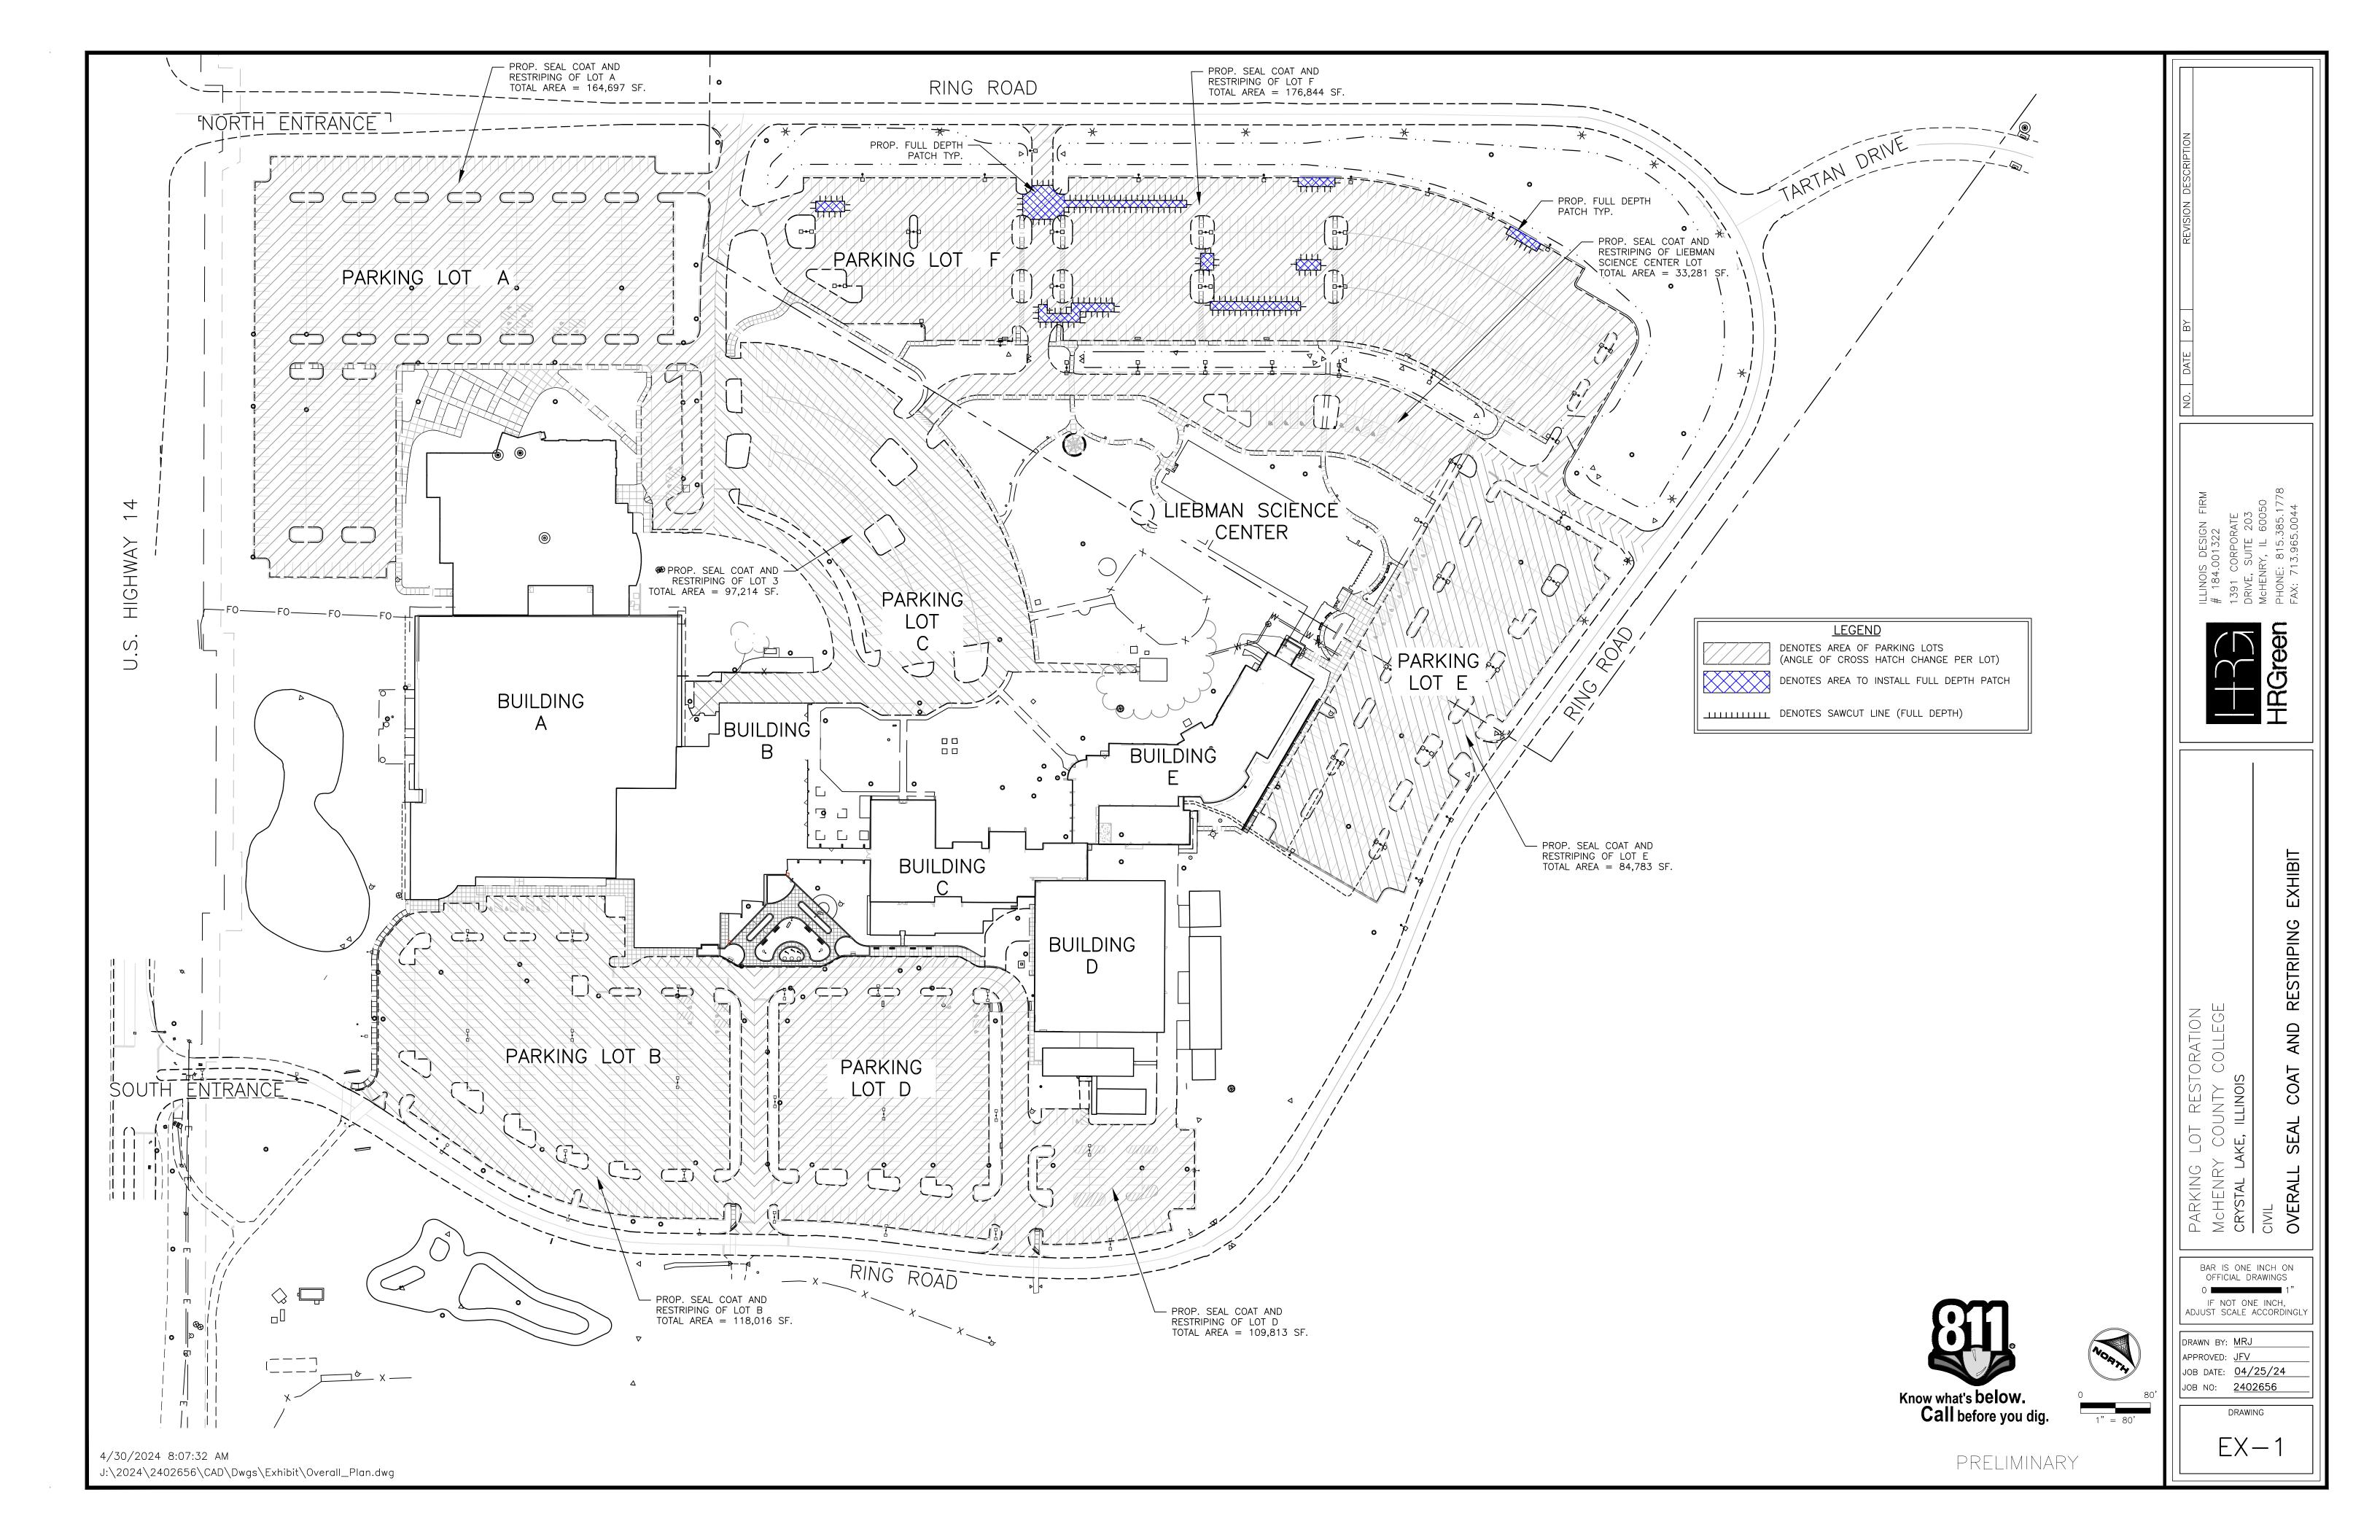

McHenry County College

PARKING LOT E & F IMPROVEMENTS CRYSTAL LAKE, ILLINOIS

SITE PLAN

C - 03