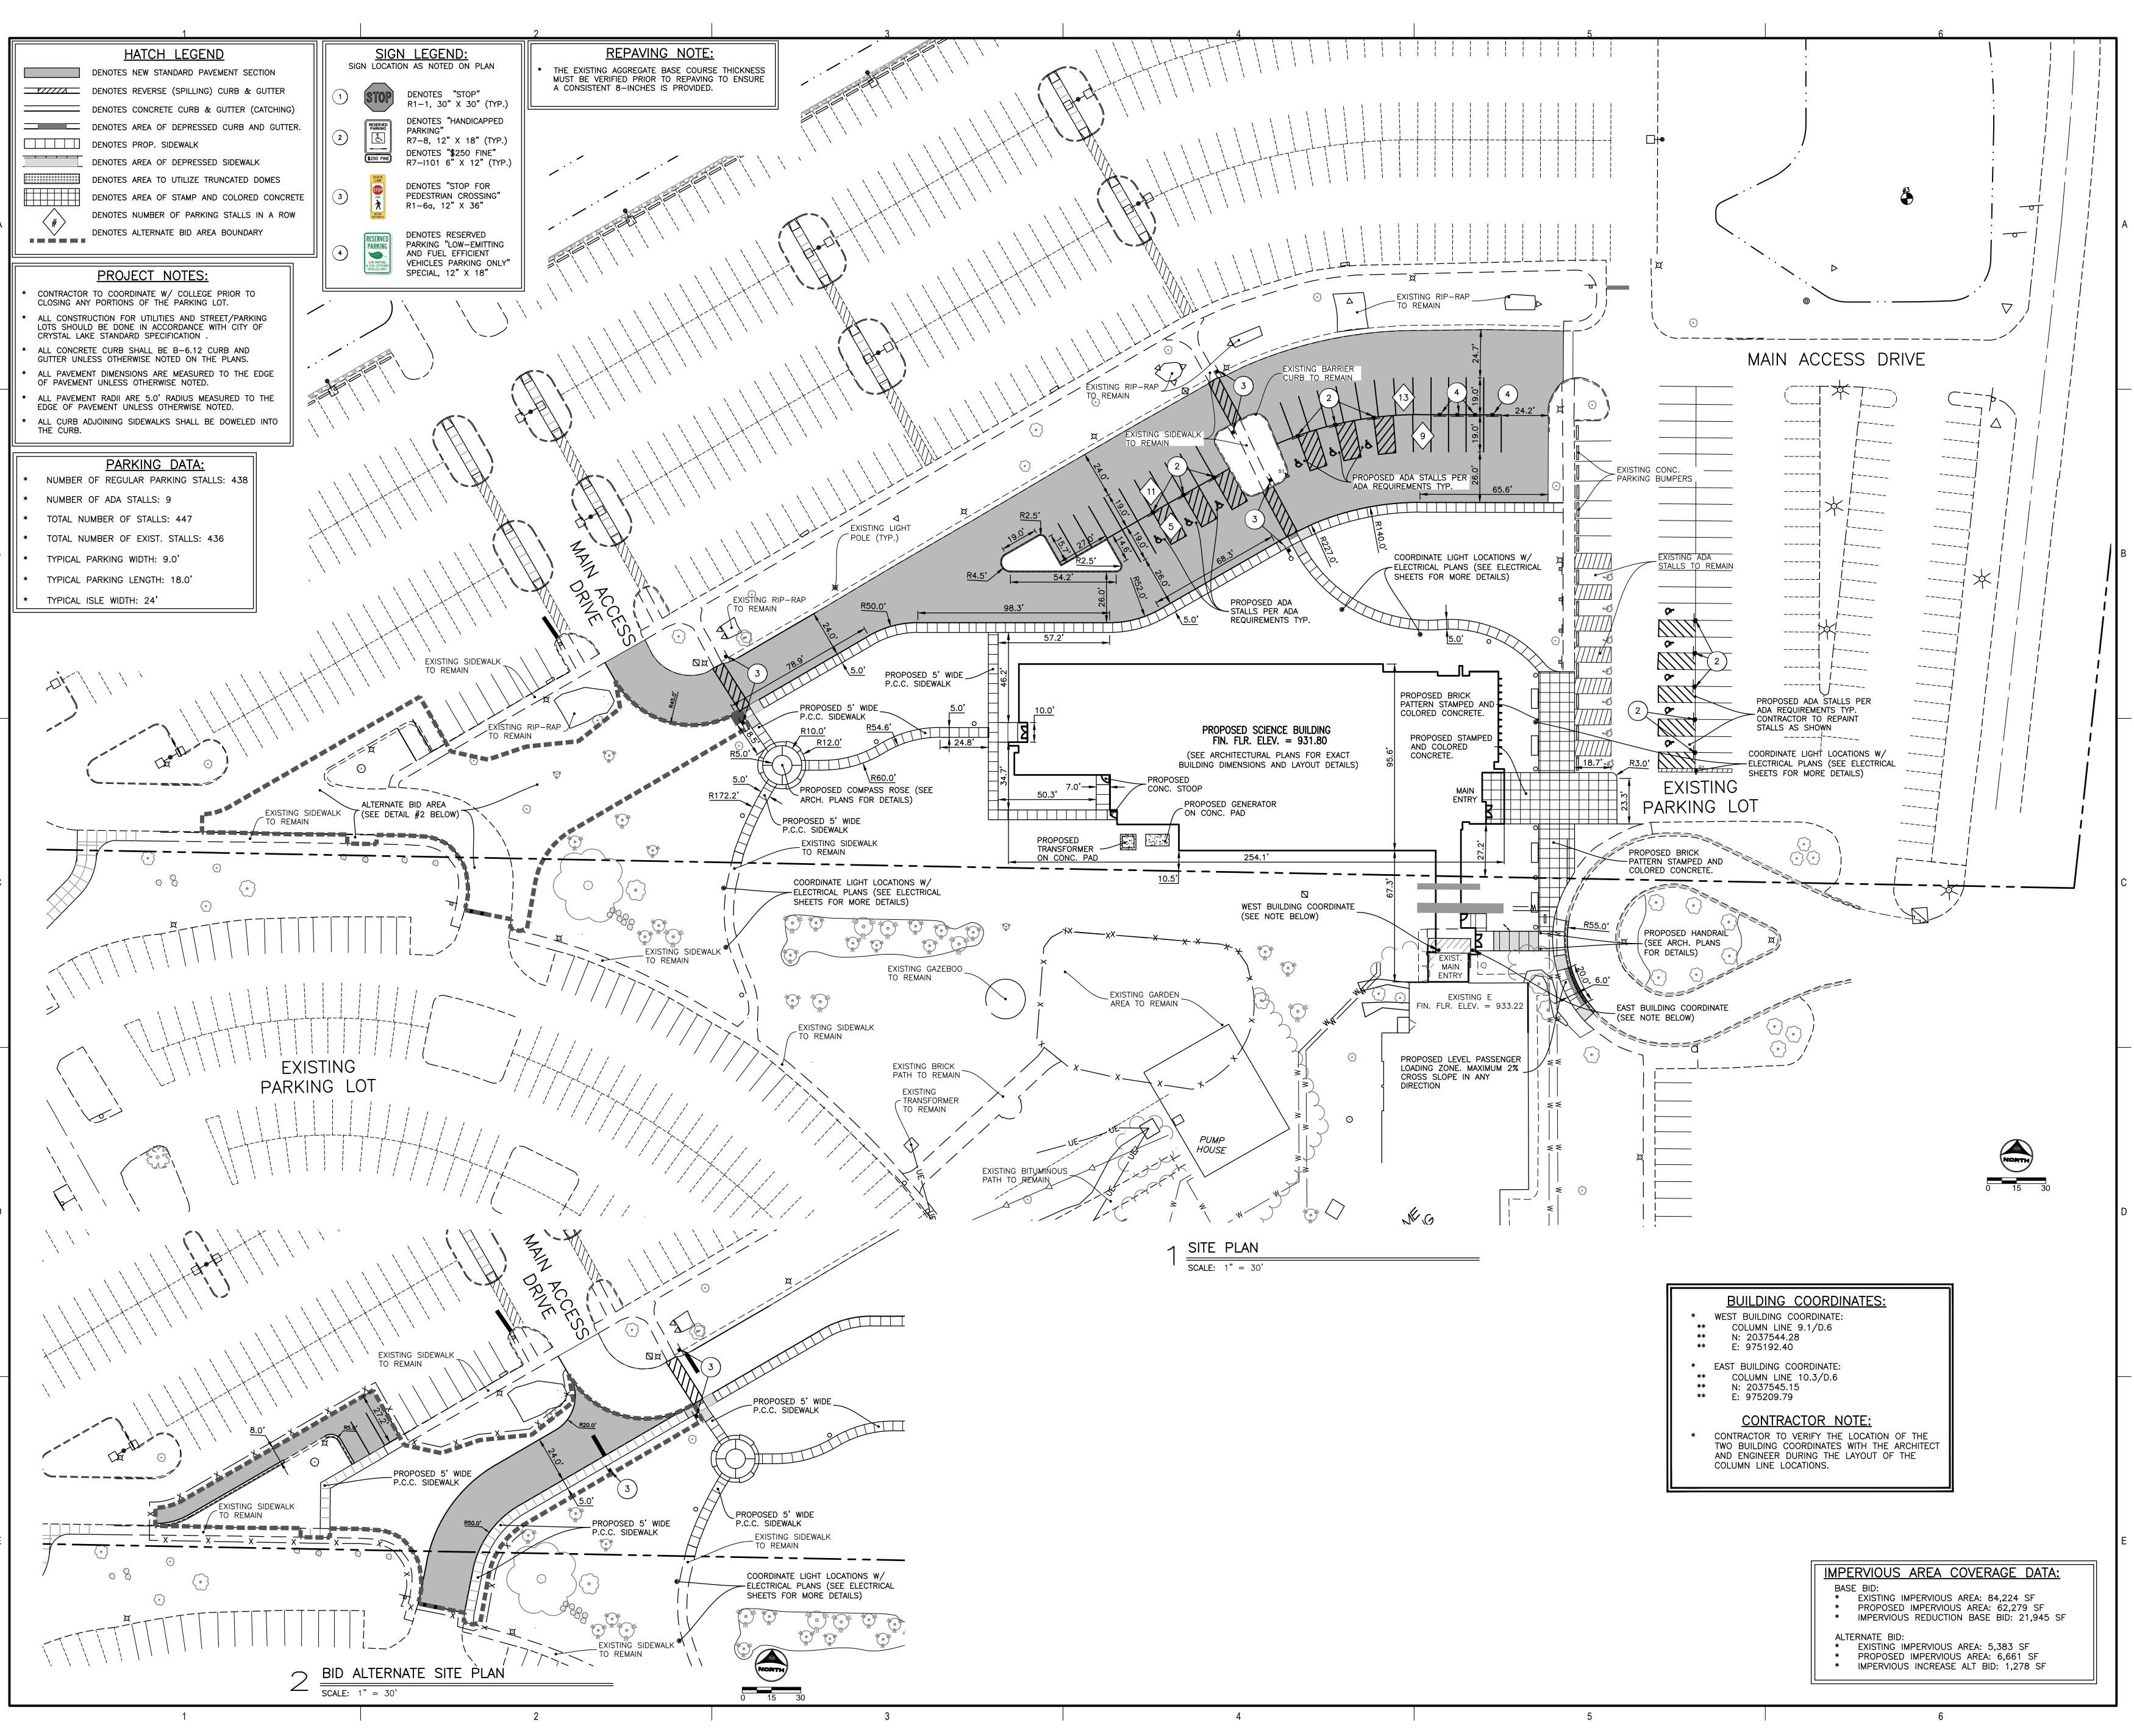

SITE PLAN

SHEET NUMBER:

12/30/2016 11:49:57 AM

APPROVED: JFV JOB NUMBER: 180186 IF NOT ONE INCH, CAD DATE: 3/27/2019 1:29:00 PM ADJUST SCALE ACCORDINGLY. CAD FILE: J:\2018\180186\CAD\Dwgs\C\180186\_Site Plan.dwg

McHenry County College

PARKING LOT E & F IMPROVEMENTS CRYSTAL LAKE, ILLINOIS

SITE PLAN

C - 03