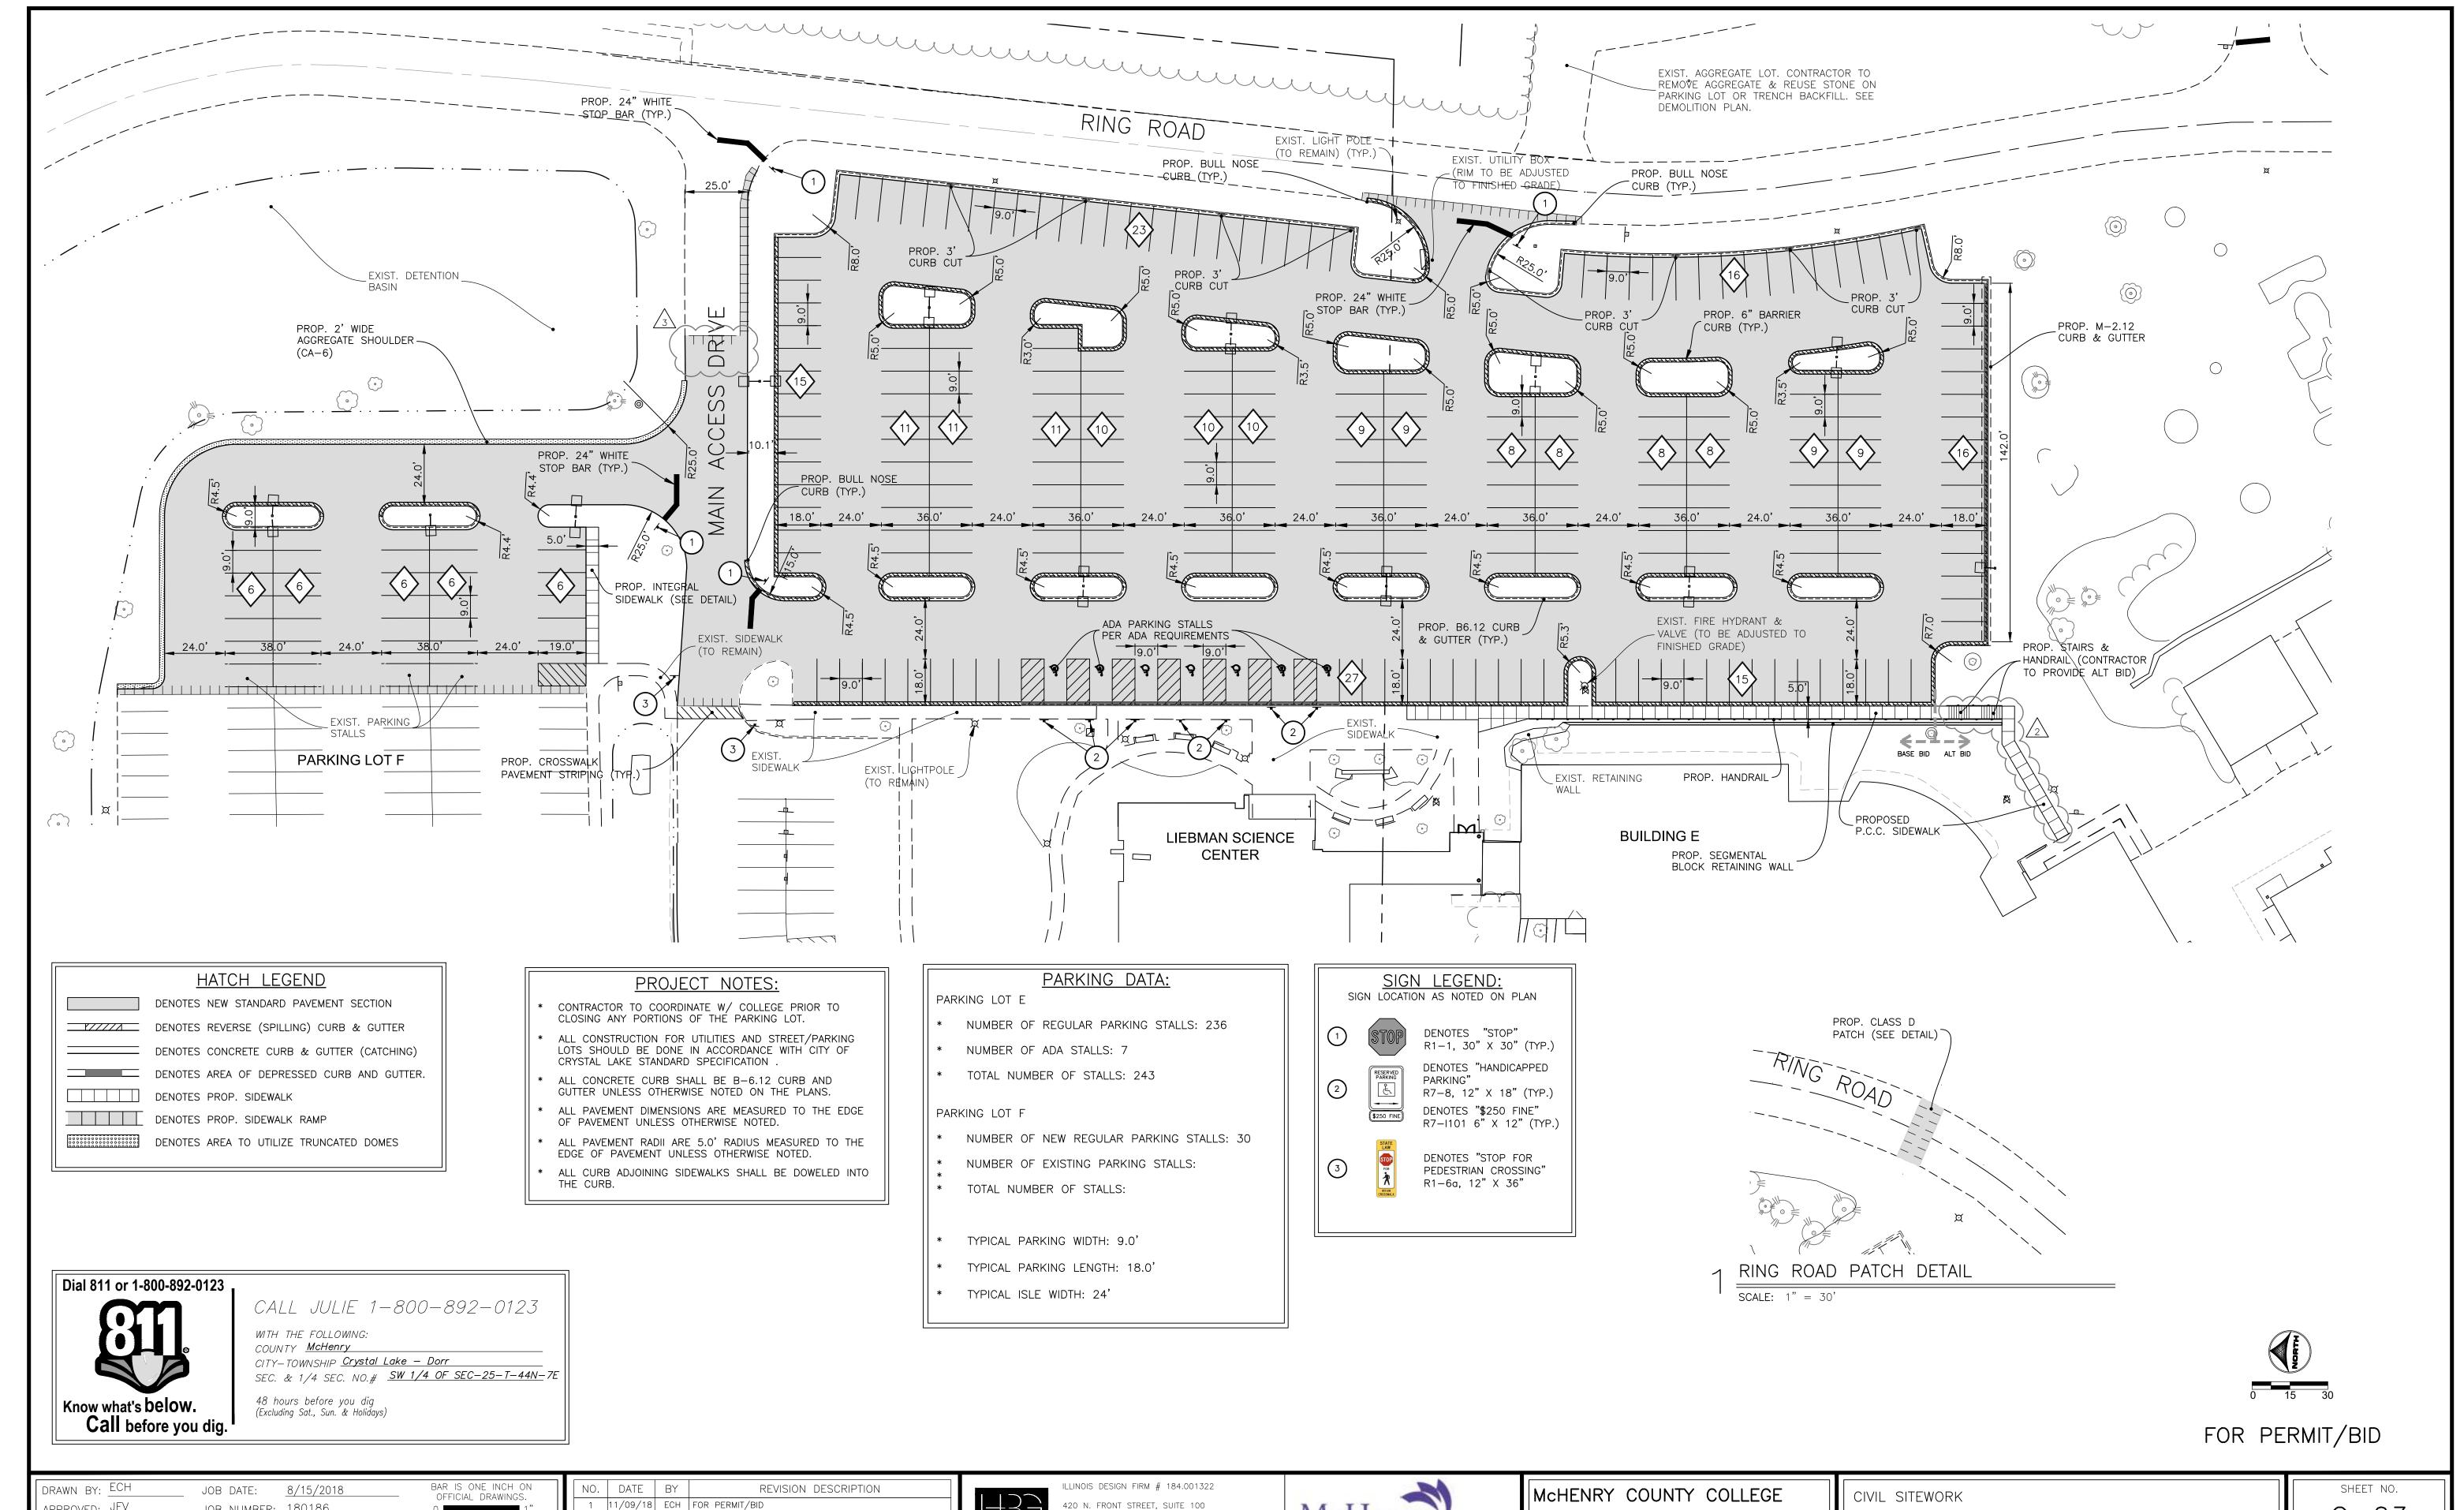

SITE PLAN

SHEET NUMBER:

12/30/2016 11:49:57 AM

APPROVED: JFV JOB NUMBER: 180186 IF NOT ONE INCH, CAD DATE: 3/27/2019 1:29:00 PM ADJUST SCALE ACCORDINGLY. CAD FILE: J:\2018\180186\CAD\Dwgs\C\180186\_Site Plan.dwg

McHenry County College

PARKING LOT E & F IMPROVEMENTS CRYSTAL LAKE, ILLINOIS

SITE PLAN

C - 03