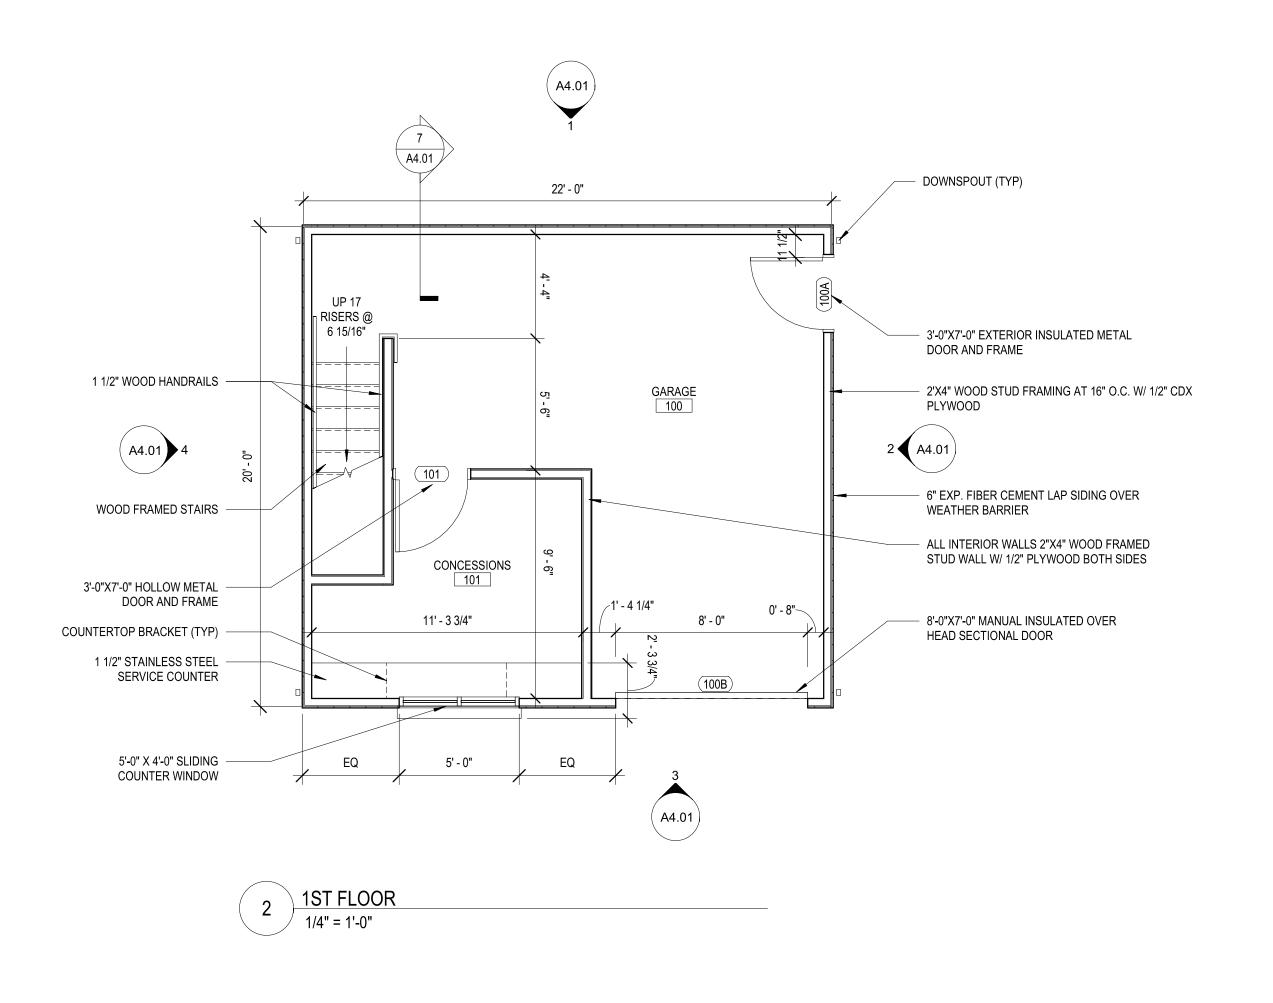

WOOD FRAMED STAIRS -

BOTH SIDES

KEY PLAN:

ARCHITECT OF

CHICAGO, IL 60661 P: 312.496.0000

DEMONICA KEMPER ARCHITECTS

125 N. HALSTED STREET, SUITE 301

SHEET TITLE: **FLOOR PLANS** 