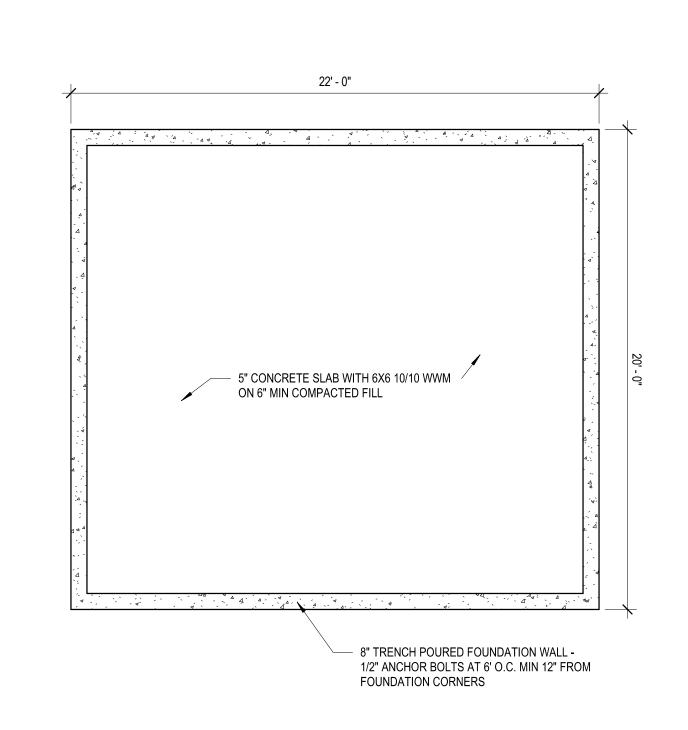

WOOD FRAMED STAIRS -

BOTH SIDES

KEY PLAN:

ARCHITECT OF

CHICAGO, IL 60661 P: 312.496.0000

DEMONICA KEMPER ARCHITECTS

125 N. HALSTED STREET, SUITE 301

SHEET TITLE: **FLOOR PLANS** 