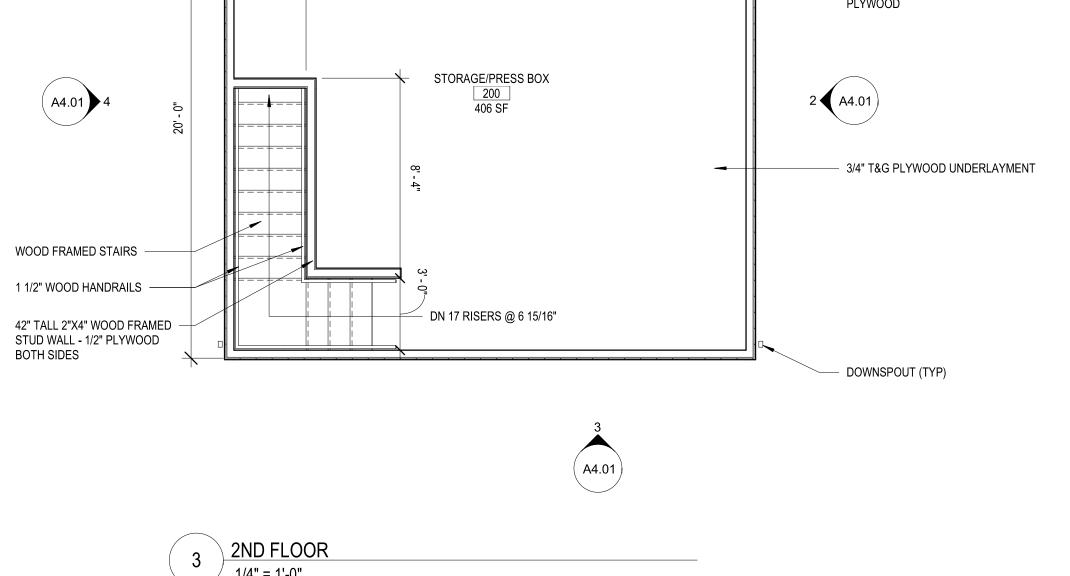

WOOD FRAMED STAIRS -

BOTH SIDES

KEY PLAN:

ARCHITECT OF

CHICAGO, IL 60661 P: 312.496.0000

DEMONICA KEMPER ARCHITECTS

125 N. HALSTED STREET, SUITE 301

SHEET TITLE: **FLOOR PLANS** 