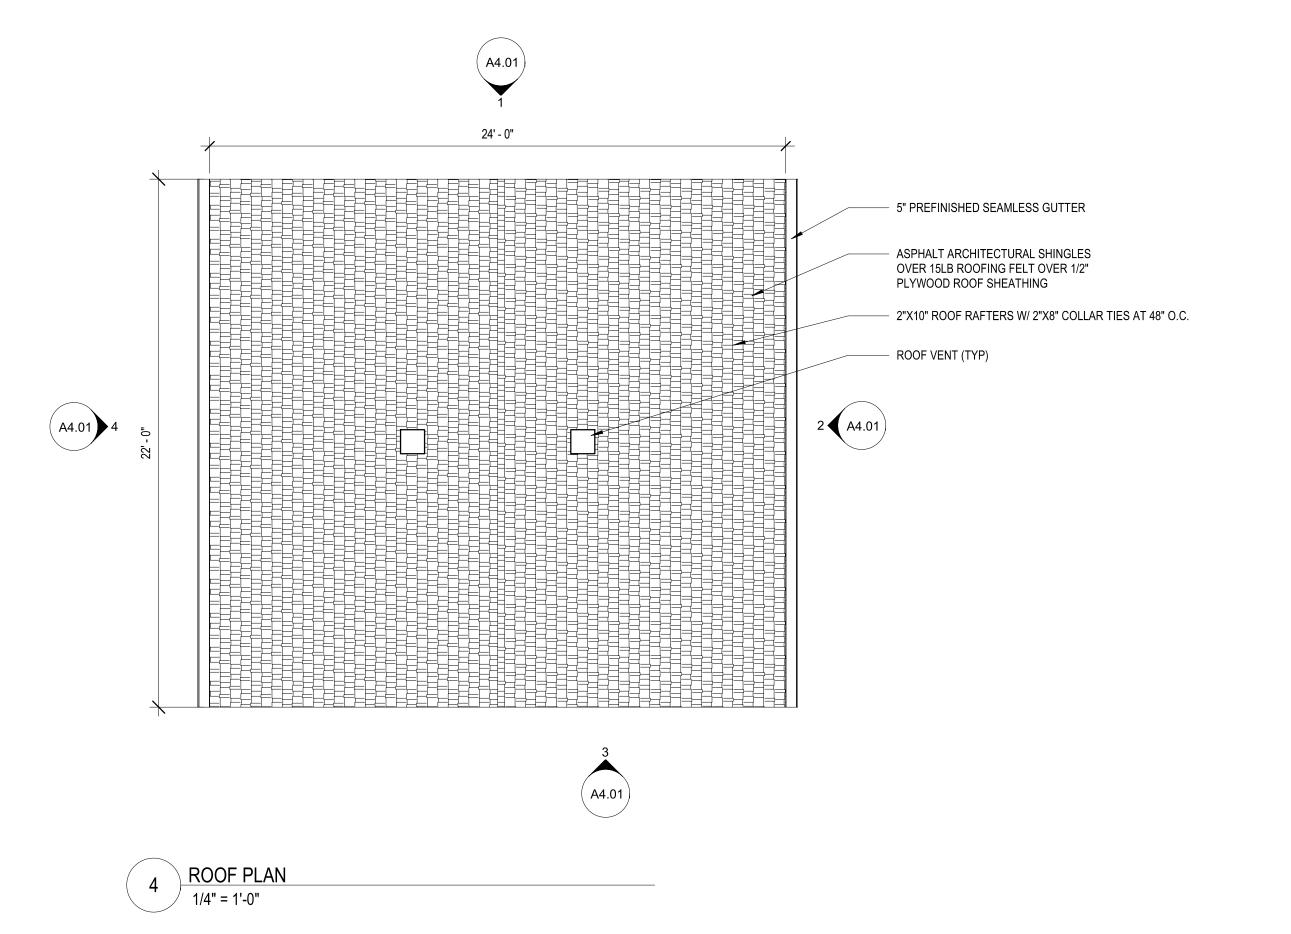

## MCHENRY COUNTY COLLEGE

## BASEBALL PRESS BOX

8900 US HIGHWAY 14, CRYSTAL LAKE, IL 60012

100% CONSTRUCTION DOCUMENTS 03/14/18

DKA PROJECT NO: 18-005







## SHEET INDEX

Architecture
A1 10 FLOOR

A1.10 FLOOR PLANS

A4.01 EXTERIOR ELEVATIONS AND WALL SECTIONS



ARCHITECT:

DEMONICA KEMPER ARCHITECTS 125 N. HALSTED ST., SUITE 301 CHICAGO, IL 60661 T: 312.496.0000 F: 312.496.0001









WOOD FRAMED STAIRS -

BOTH SIDES







KEY PLAN:

ARCHITECT OF

CHICAGO, IL 60661 P: 312.496.0000

DEMONICA KEMPER ARCHITECTS

125 N. HALSTED STREET, SUITE 301

SHEET TITLE: **FLOOR PLANS** 

SHEET NUMBER:

3/13/2018 12:13:47 PM



03/14/18

**DOCUMENTS** 

**EXTERIOR** 

SHEET NUMBER:

3/20/2018 2:02:29 PM

ARCHITECT OF