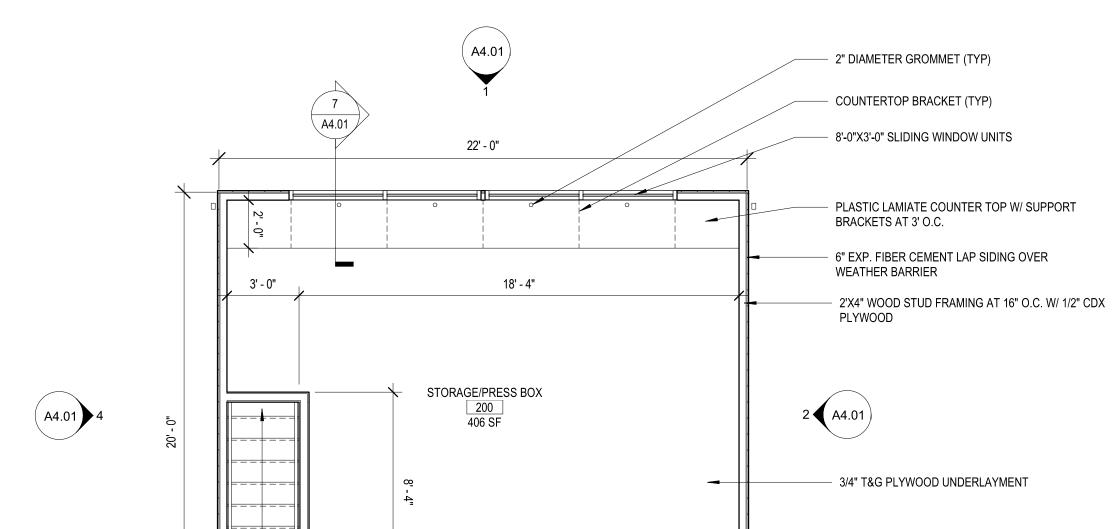

WOOD FRAMED STAIRS -

BOTH SIDES

KEY PLAN:

ARCHITECT OF

CHICAGO, IL 60661 P: 312.496.0000

DEMONICA KEMPER ARCHITECTS

125 N. HALSTED STREET, SUITE 301

SHEET TITLE: **FLOOR PLANS** 