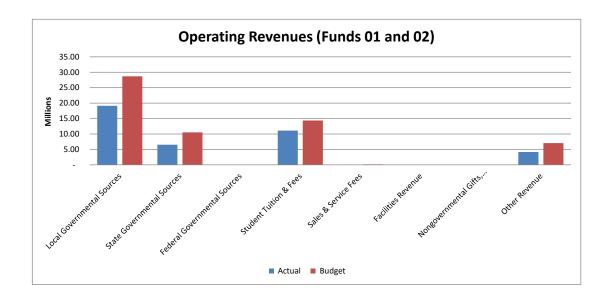

Sources                             | 19,141,705.24 | 28,700,710.00 |
| State Governmental Sources                             | 6,539,380.95  | 10,509,134.00 |
| Federal Governmental Sources                           | -             | -             |
| Student Tuition & Fees                                 | 11,116,213.65 | 14,360,846.00 |
| Sales & Service Fees                                   | 89,943.02     | 175,000.00    |
| Facilities Revenue                                     | 16,566.00     | 18,966.00     |
| Nongovernmental Gifts, Scholarships, Grants & Bequests | 18,486.00     | 11,000.00     |
| Other Revenue                                          | 4,173,622.58  | 7,047,777.00  |
| Total Revenue                                          | 41,095,917.44 | 60,823,433.00 |



| Expenditures                                   |               |               |
|------------------------------------------------|---------------|---------------|
| Salaries                                       | 19,657,294.31 | 29,280,648.00 |
| Employee Benefits                              | 6,258,350.11  | 11,780,779.00 |
| Contractual Services                           | 3,170,185.72  | 5,105,087.00  |
| General Materials & Supplies                   | 2,087,092.72  | 3,452,244.00  |
| Travel & Conference/Meeting                    | 191,707.75    | 429,806.00    |
| Fixed Charges                                  | 1,464,824.43  | 1,619,985.00  |
| Utilities                                      | 577,770.77    | 1,197,780.00  |
| Capital Outlay                                 |