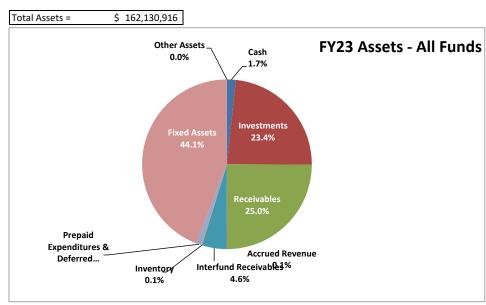

| 0                           |                      |                             | 91,72                     |                        | 20,019     |                                              | 0            |
|                                                                                                 | 20,313,370                | 13,400,400     | 7,773,000                           |                                                  | 334,342                 | 210,132                            | - 0                         | 1,777,002            | - 0                         | J1,12                     | _ 0                    | - 0        | - 0                                          |              |

### All Funds Statement of Net Position (Balance Sheet) February 29, 2024









| Part