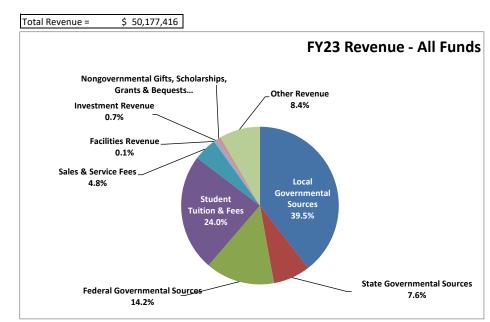

### All Funds Statement of Net Position (Balance Sheet) February 29, 2024

| Part                                                                                                                                                                                                                                                                                                                                                                                                                                                                                                                                                                                                                                                                                                                                                                                                                                                                                                                                                                                                                                                                                                                                                                                                                                                                                                                                                                                                                                                                                                                                                                                                                                                                                                                                                                                                                                                                                                                                                                                                                                                                                                                           | All Funds Statement of Activities (Income Statement) |            | 01             | 02          | 03          | 04      | 05           | 06        | 07        | 08         | 09           | 10      | 11         | 12         | 17           |
|--------------------------------------------------------------------------------------------------------------------------------------------------------------------------------------------------------------------------------------------------------------------------------------------------------------------------------------------------------------------------------------------------------------------------------------------------------------------------------------------------------------------------------------------------------------------------------------------------------------------------------------------------------------------------------------------------------------------------------------------------------------------------------------------------------------------------------------------------------------------------------------------------------------------------------------------------------------------------------------------------------------------------------------------------------------------------------------------------------------------------------------------------------------------------------------------------------------------------------------------------------------------------------------------------------------------------------------------------------------------------------------------------------------------------------------------------------------------------------------------------------------------------------------------------------------------------------------------------------------------------------------------------------------------------------------------------------------------------------------------------------------------------------------------------------------------------------------------------------------------------------------------------------------------------------------------------------------------------------------------------------------------------------------------------------------------------------------------------------------------------------|------------------------------------------------------|------------|----------------|-------------|-------------|---------|--------------|-----------|-----------|------------|--------------|---------|------------|------------|--------------|
| State Governmental Sources   19,660,06   17,388/788   1,729.07                                                                                                                                                                                                                                                                                                                                                                                                                                                                                                                                                                                                                                                                                                                                                                                                                                                                                                                                                                                                                                                                                                                                                                                                                                                                                                                                                                                                                                                                                                                                                                                                                                                                                                                                                                                                                                                                                                                                                                                                                                                                 | February 29, 2024                                    | All Funds  | Education Fund | Maintenance | Maintenance |         | Entrerprises |           | •         |            | _            |         | Audit Fund | Settlement | OPEB Fund    |
| State Governmental Source                                                                                                                                                                                                                                                                                                                                                                                                                                                                                                                                                                                                                                                                                                                                                                                                                                                                                                                                                                                                                                                                                                                                                                                                                                                                                                                                                                                                                                                                                                                                                                                                                                                                                                                                                                                                                                                                                                                                                                                                                                                                                                      | Revenue                                              |            |                |             |             |         |              |           |           |            |              |         |            |            |              |
| Studen Tution                                                                                                                                                                                                                                                                                                                                                                                                                                                                                                                                                                                                                                                                                                                                                                                                                                                                                                                                                                                                                                                                                                                                                                                                                                                                                                                                                                                                                                                                                                                                                                                                                                                                                                                                                                                                                                                                                                                                                                                                                                                                                                                  | Local Governmental Sources                           | 19,660,096 | 17,388,768     | 1,752,937   | -           | -       | -            | -         | -         | -          |              |         | 50,026     | 468,365    | -            |
| Substace    | State Governmental Sources                           |            |                | 711,417     | -           | -       | -            |           | -         | -          |              |         | -          | -          | -            |
| Sale & Service Fees   2,679,425   89,443                                                                                                                                                                                                                                                                                                                                                                                                                                                                                                                                                                                                                                                                                                                                                                                                                                                                                                                                                                                                                                                                                                                                                                                                                                                                                                                                                                                                                                                                                                                                                                                                                                                                                                                                                                                                                                                                                                                                                                                                                                                                                       |                                                      |            |                | -           | -           | -       | -            | 4,320,618 | -         | -          |              |         | -          | -          | -            |
| Facilities Revenue                                                                                                                                                                                                                                                                                                                                                                                                                                                                                                                                                                                                                                                                                                                                                                                                                                                                                                                                                                                                                                                                                                                                                                                                                                                                                                                                                                                                                                                                                                                                                                                                                                                                                                                                                                                                                                                                                                                                                                                                                                                                                                             | Student Tuition & Fees                               | 12,493,982 | 10,069,996     | 1,046,218   | 76,588      | 714,837 | 586,343      | -         | -         | -          |              | -       | -          | -          | -            |
| Nonpowermental Girls, Scholarships, Grants & Facuusts   1503,96   18,486   18,486   18,486   18,486   18,486   18,486   18,445,99   18,486   18,486   18,486   18,486   18,486   18,486   18,486   18,486   18,486   18,486   18,486   18,486   18,486   18,486   18,486   18,486   18,486   18,486   18,486   18,486   18,486   18,486   18,486   18,486   18,486   18,486   18,486   18,486   18,486   18,486   18,486   18,486   18,486   18,486   18,486   18,486   18,486   18,486   18,486   18,486   18,486   18,486   18,486   18,486   18,486   18,486   18,486   18,486   18,486   18,486   18,486   18,486   18,486   18,486   18,486   18,486   18,486   18,486   18,486   18,486   18,486   18,486   18,486   18,486   18,486   18,486   18,486   18,486   18,486   18,486   18,486   18,486   18,486   18,486   18,486   18,486   18,486   18,486   18,486   18,486   18,486   18,486   18,486   18,486   18,486   18,486   18,486   18,486   18,486   18,486   18,486   18,486   18,486   18,486   18,486   18,486   18,486   18,486   18,486   18,486   18,486   18,486   18,486   18,486   18,486   18,486   18,486   18,486   18,486   18,486   18,486   18,486   18,486   18,486   18,486   18,486   18,486   18,486   18,486   18,486   18,486   18,486   18,486   18,486   18,486   18,486   18,486   18,486   18,486   18,486   18,486   18,486   18,486   18,486   18,486   18,486   18,486   18,486   18,486   18,486   18,486   18,486   18,486   18,486   18,486   18,486   18,486   18,486   18,486   18,486   18,486   18,486   18,486   18,486   18,486   18,486   18,486   18,486   18,486   18,486   18,486   18,486   18,486   18,486   18,486   18,486   18,486   18,486   18,486   18,486   18,486   18,486   18,486   18,486   18,486   18,486   18,486   18,486   18,486   18,486   18,486   18,486   18,486   18,486   18,486   18,486   18,486   18,486   18,486   18,486   18,486   18,486   18,486   18,486   18,486   18,486   18,486   18,486   18,486   18,486   18,486   18,486   18,486   18,486   18,486   18,486   18,486   18,486   18,486   18,486   18,486   18,486   18,4   | Sales & Service Fees                                 | 2,679,425  | 89,943         | -           | -           | -       | 2,589,482    | -         | -         | -          |              | -       | -          | -          | -            |
| Nongovernmental Gifts, Scholarships, Grants & Sequents   Scholarships, Grants & Sch   | Facilities Revenue                                   | 23,686     | 16,566         | -           | -           | -       | 7,120        | -         | -         | -          |              | -       | -          | -          | -            |
| Septemble   Sept   | Investment Revenue                                   | 1,503,966  | 582,318        | 286,543     | 358,908     | -       | -            | -         | 161,389   | -          |              | -       | -          | 114,810    | -            |
| Chief Revenue   Chief Revenu   | Nongovernmental Gifts, Scholarships, Grants &        |            |                |             |             |         |              |           |           |            |              |         |            |            |              |
| Total Revenue   S4,083,748   38,161,632   3,803,146   1,677,115   714,837   3,182,946   6,861,787   161,389   - (1,241,620)   129,316   50,026   583,174                                                                                                                                                                                                                                                                                                                                                                                                                                                                                                                                                                                                                                                                                                                                                                                                                                                                                                                                                                                                                                                                                                                                                                                                                                                                                                                                                                                                                                                                                                                                                                                                                                                                                                                                                                                                                                                                                                                                                                       | Bequests                                             | 362,745    | 18,486         | -           | -           | -       | -            | 278,662   | -         | -          |              |         | -          | -          | -            |
| Expenditures   Salaries   22,006,168   19,223,633   433,662   1,311,996   1,036,877                                                                                                                                                                                                                                                                                                                                                                                                                                                                                                                                                                                                                                                                                                                                                                                                                                                                                                                                                                                                                                                                                                                                                                                                                                                                                                                                                                                                                                                                                                                                                                                                                                                                                                                                                                                                                                                                                                                                                                                                                                            | Other Revenue                                        | 4,237,342  | 4,167,591      | 6,031       | 1,241,620   | -       | -            | -         | -         | -          | (1,241,620   | 63,720  | -          | -          | -            |
| Salaries         2,006,168         19,225,633         433,662         -         1,311,996         1,036,877         -         -         -         -         -         -         -         -         -         -         -         -         -         -         -         -         -         -         -         -         -         -         -         -         -         -         -         -         -         -         -         -         -         -         -         -         -         -         -         -         -         -         -         -         -         -         -         -         -         -         -         -         -         -         -         -         -         -         -         -         -         -         -         -         -         -         -         -         -         -         -         -         -         -         -         -         -         -         -         -         -         -         -         -         -         -         -         -         -         -         -         -         -         -         -         -         -         -                                                                                                                                                                                                                                                                                                                                                                                                                                                                                                                                                                                                                                                                                                                                                                                                                                                                                                                                                                                                | Total Revenue                                        | 54,083,748 | 38,161,632     | 3,803,146   | 1,677,115   | 714,837 | 3,182,946    | 6,861,787 | 161,389   | -          | (1,241,620   | 129,316 | 50,026     | 583,174    | <u>-</u>     |
| Employee Benefits 7,101,801 6,139,358 118,992 - 183,724 198,249                                                                                                                                                                                                                                                                                                                                                                                                                                                                                                                                                                                                                                                                                                                                                                                                                                                                                                                                                                                                                                                                                                                                                                                                                                                                                                                                                                                                                                                                                                                                                                                                                                                                                                                                                                                                                                                                                                                                                                                                                                                                | Expenditures                                         |            |                |             |             |         |              |           |           |            |              |         |            |            |              |
| Contractual Services 4,192,590 1,656,615 1,513,571 70,927 447,343 431,754 - 72,380 - 72,380 - 60,000 - 70,000 - 70,000 - 70,000 - 70,000 - 70,000 - 70,000 - 70,000 - 70,000 - 70,000 - 70,000 - 70,000 - 70,000 - 70,000 - 70,000 - 70,000 - 70,000 - 70,000 - 70,000 - 70,000 - 70,000 - 70,000 - 70,000 - 70,000 - 70,000 - 70,000 - 70,000 - 70,000 - 70,000 - 70,000 - 70,000 - 70,000 - 70,000 - 70,000 - 70,000 - 70,000 - 70,000 - 70,000 - 70,000 - 70,000 - 70,000 - 70,000 - 70,000 - 70,000 - 70,000 - 70,000 - 70,000 - 70,000 - 70,000 - 70,000 - 70,000 - 70,000 - 70,000 - 70,000 - 70,000 - 70,000 - 70,000 - 70,000 - 70,000 - 70,000 - 70,000 - 70,000 - 70,000 - 70,000 - 70,000 - 70,000 - 70,000 - 70,000 - 70,000 - 70,000 - 70,000 - 70,000 - 70,000 - 70,000 - 70,000 - 70,000 - 70,000 - 70,000 - 70,000 - 70,000 - 70,000 - 70,000 - 70,000 - 70,000 - 70,000 - 70,000 - 70,000 - 70,000 - 70,000 - 70,000 - 70,000 - 70,000 - 70,000 - 70,000 - 70,000 - 70,000 - 70,000 - 70,000 - 70,000 - 70,000 - 70,000 - 70,000 - 70,000 - 70,000 - 70,000 - 70,000 - 70,000 - 70,000 - 70,000 - 70,000 - 70,000 - 70,000 - 70,000 - 70,000 - 70,000 - 70,000 - 70,000 - 70,000 - 70,000 - 70,000 - 70,000 - 70,000 - 70,000 - 70,000 - 70,000 - 70,000 - 70,000 - 70,000 - 70,000 - 70,000 - 70,000 - 70,000 - 70,000 - 70,000 - 70,000 - 70,000 - 70,000 - 70,000 - 70,000 - 70,000 - 70,000 - 70,000 - 70,000 - 70,000 - 70,000 - 70,000 - 70,000 - 70,000 - 70,000 - 70,000 - 70,000 - 70,000 - 70,000 - 70,000 - 70,000 - 70,000 - 70,000 - 70,000 - 70,000 - 70,000 - 70,000 - 70,000 - 70,000 - 70,000 - 70,000 - 70,000 - 70,000 - 70,000 - 70,000 - 70,000 - 70,000 - 70,000 - 70,000 - 70,000 - 70,000 - 70,000 - 70,000 - 70,000 - 70,000 - 70,000 - 70,000 - 70,000 - 70,000 - 70,000 - 70,000 - 70,000 - 70,000 - 70,000 - 70,000 - 70,000 - 70,000 - 70,000 - 70,000 - 70,000 - 70,000 - 70,000 - 70,000 - 70,000 - 70,000 - 70,000 - 70,000 - 70,000 - 70,000 - 70,000 - 70,000 - 70,000 - 70,000 - 70,000 - 70,000 - 70,000 - 70,000 - 70,000 - 70,000 - 70,000 - 70,000 - 70,000 - 70,000 - | Salaries                                             | 22,006,168 | 19,223,633     | 433,662     | -           | -       | 1,311,996    | 1,036,877 | -         | -          |              |         | -          | -          | -            |
| General Materials & Supplies 3,605,757 1,796,501 290,592 161,255 1,065,495 291,915                                                                                                                                                                                                                                                                                                                                                                                                                                                                                                                                                                                                                                                                                                                                                                                                                                                                                                                                                                                                                                                                                                                                                                                                                                                                                                                                                                                                                                                                                                                                                                                                                                                                                                                                                                                                                                                                                                                                                                                                                                             | Employee Benefits                                    | 7,101,801  | 6,139,358      | 118,992     | -           | -       | 183,724      | 198,249   | -         | -          |              |         | -          | 461,479    | -            |
| Travel & Conference/Meeting 319,014 187,401 4,307 - 43,300 84,006 - 624,000 9,367 - 624,000 9,367 - 624,000 9,367 - 624,000 9,367 - 624,000 9,367 - 624,000 9,367 - 624,000 9,367 - 624,000 9,367 - 624,000 9,367 - 624,000 9,367 - 624,000 9,367 - 624,000 9,367 - 624,000 9,367 - 624,000 9,367 - 624,000 9,367 - 624,000 9,367 - 624,000 9,367 - 624,000 9,367 - 624,000 9,367 - 624,000 9,367 - 624,000 9,367 - 624,000 9,367 - 624,000 9,367 - 624,000 9,367 - 624,000 9,367 - 624,000 9,367 - 624,000 9,367 - 624,000 9,367 - 624,000 9,367 - 624,000 9,367 - 624,000 9,367 - 624,000 9,367 - 624,000 9,367 - 624,000 9,367 - 624,000 9,367 - 624,000 9,367 - 624,000 9,367 - 624,000 9,367 - 624,000 9,367 - 624,000 9,367 - 624,000 9,367 - 624,000 9,367 - 624,000 9,367 - 624,000 9,367 - 624,000 9,367 - 624,000 9,367 - 624,000 9,367 - 624,000 9,367 - 624,000 9,367 - 624,000 9,367 - 624,000 9,367 - 624,000 9,367 - 624,000 9,367 - 624,000 9,367 - 624,000 9,367 - 624,000 9,367 - 624,000 9,367 - 624,000 9,367 - 624,000 9,367 - 624,000 9,367 - 624,000 9,367 - 624,000 9,367 - 624,000 9,367 - 624,000 9,367 - 624,000 9,367 - 624,000 9,367 - 624,000 9,367 - 624,000 9,367 - 624,000 9,367 - 624,000 9,367 - 624,000 9,367 - 624,000 9,367 - 624,000 9,367 - 624,000 9,367 - 624,000 9,367 - 624,000 9,367 - 624,000 9,367 - 624,000 9,367 - 624,000 9,367 - 624,000 9,367 - 624,000 9,367 - 624,000 9,367 - 624,000 9,367 - 624,000 9,367 - 624,000 9,367 - 624,000 9,367 - 624,000 9,367 - 624,000 9,367 - 624,000 9,367 - 624,000 9,367 - 624,000 9,367 - 624,000 9,367 - 624,000 9,367 - 624,000 9,367 - 624,000 9,367 - 624,000 9,367 - 624,000 9,367 - 624,000 9,367 - 624,000 9,367 - 624,000 9,367 - 624,000 9,367 - 624,000 9,367 - 624,000 9,367 - 624,000 9,367 - 624,000 9,367 - 624,000 9,367 - 624,000 9,367 - 624,000 9,367 - 624,000 9,367 - 624,000 9,367 - 624,000 9,367 - 624,000 9,367 - 624,000 9,367 - 624,000 9,367 - 624,000 9,367 - 624,000 9,367 - 624,000 9,367 - 624,000 9,367 - 624,000 9,367 - 624,000 9,367 - 624,000 9,367 - 624,000 9,367 - 624,000 9,367 - 624,000 9, | Contractual Services                                 | 4,192,590  | 1,656,615      | 1,513,571   | 70,927      | -       | 447,343      | 431,754   | -         | -          |              |         | 72,380     | -          | -            |
| Fixed Charges 1,371,942 1,404,869 59,956 - 624,000 9,367 (806,097) - 79,847 - 10 Utilities 577,771 126,303 451,468                                                                                                                                                                                                                                                                                                                                                                                                                                                                                                                                                                                                                                                                                                                                                                                                                                                                                                                                                                                                                                                                                                                                                                                                                                                                                                                                                                                                                                                                                                                                                                                                                                                                                                                                                                                                                                                                                                                                                                                                             | General Materials & Supplies                         | 3,605,757  | 1,796,501      | 290,592     | 161,255     | -       | 1,065,495    | 291,915   | -         | -          |              |         | -          | -          | -            |
| Utilities 577,771 126,303 451,468                                                                                                                                                                                                                                                                                                                                                                                                                                                                                                                                                                                                                                                                                                                                                                                                                                                                                                                                                                                                                                                                                                                                                                                                                                                                                                                                                                                                                                                                                                                                                                                                                                                                                                                                                                                                                                                                                                                                                                                                                                                                                              | Travel & Conference/Meeting                          | 319,014    | 187,401        | 4,307       | -           | -       | 43,300       | 84,006    | -         | -          |              |         | -          | -          | -            |
| Capital Outlay 3,480,551 19,069 154,429 2,403,889 - 30,731 141,863 - 730,570                                                                                                                                                                                                                                                                                                                                                                                                                                                                                                                                                                                                                                                                                                                                                                                                                                                                                                                                                                                                                                                                                                                                                                                                                                                                                                                                                                                                                                                                                                                                                                                                                                                                                                                                                                                                                                                                                                                                                                                                                                                   | Fixed Charges                                        | 1,371,942  | 1,404,869      | 59,956      | -           | 624,000 | 9,367        | -         | -         | -          | (806,097     | -       | -          | 79,847     | -            |
| Other Expenditures         5,558,339         649,450         -         -         2,921         4,791,213         -         -         114,756         -         -         -         -         2,921         4,791,213         -         -         114,756         -         -         -         -         -         -         -         -         -         -         -         -         -         -         -         -         -         -         -         -         -         -         -         -         -         -         -         -         -         -         -         -         -         -         -         -         -         -         -         -         -         -         -         -         -         -         -         -         -         -         -         -         -         -         -         -         -         -         -         -         -         -         -         -         -         -         -         -         -         -         -         -         -         -         -         -         -         -         -         -         -         -         -         - <th< td=""><td>Utilities</td><td>577,771</td><td>126,303</td><td>451,468</td><td>-</td><td>-</td><td>-</td><td>-</td><td>-</td><td>-</td><td></td><td></td><td>-</td><td>-</td><td>-</td></th<>                                                                                                                                                                                                                                                                                                                                                                                                                                                                                                                                                                                                                                                                                                                                                                                               | Utilities                                            | 577,771    | 126,303        | 451,468     | -           | -       | -            | -         | -         | -          |              |         | -          | -          | -            |
| Contingency Total Expenditures  48,213,932 31,203,198 3,026,975 2,636,071 624,000 3,094,877 6,975,876 - 730,570 (806,097) 114,756 72,380 541,326 -  Excess/(deficit) of revenues over expenditures  5,869,816 6,958,434 776,171 (958,955) 90,837 88,069 (114,089) 161,389 (730,570) (435,522) 14,560 (22,354) 41,848 -  Operating transfers in Operating transfers out  85,401,031 24,719,477 5,786,437 9,578,171 443,504 122,085 (14,295) 3,033,493 76,971,160 (12,743,878) 421,199 48,973 602,799 (23,568,094)                                                                                                                                                                                                                                                                                                                                                                                                                                                                                                                                                                                                                                                                                                                                                                                                                                                                                                                                                                                                                                                                                                                                                                                                                                                                                                                                                                                                                                                                                                                                                                                                               | Capital Outlay                                       | 3,480,551  | 19,069         | 154,429     | 2,403,889   | -       | 30,731       | 141,863   | -         | 730,570    |              |         | -          | -          | -            |
| Total Expenditures                                                                                                                                                                                                                                                                                                                                                                                                                                                                                                                                                                                                                                                                                                                                                                                                                                                                                                                                                                                                                                                                                                                                                                                                                                                                                                                                                                                                                                                                                                                                                                                                                                                                                                                                                                                                                                                                                                                                                                                                                                                                                                             | Other Expenditures                                   | 5,558,339  | 649,450        | -           | -           | -       | 2,921        | 4,791,213 | -         | -          |              | 114,756 | -          | -          | -            |
| Excess/(deficit) of revenues over expenditures  5,869,816 6,958,434 776,171 (958,955) 90,837 88,069 (114,089) 161,389 (730,570) (435,522) 14,560 (22,354) 41,848 -  Operating transfers in  Operating transfers out  85,401,031 24,719,477 5,786,437 9,578,171 443,504 122,085 (14,295) 3,033,493 76,971,160 (12,743,878) 421,199 48,973 602,799 (23,568,094)                                                                                                                                                                                                                                                                                                                                                                                                                                                                                                                                                                                                                                                                                                                                                                                                                                                                                                                                                                                                                                                                                                                                                                                                                                                                                                                                                                                                                                                                                                                                                                                                                                                                                                                                                                  | Contingency                                          | -          | -              | -           | -           | -       | -            | -         | -         | -          |              |         | -          | -          | -            |
| Operating transfers in Operating transfers out         -         -         -         -         -         -         -         -         -         -         -         -         -         -         -         -         -         -         -         -         -         -         -         -         -         -         -         -         -         -         -         -         -         -         -         -         -         -         -         -         -         -         -         -         -         -         -         -         -         -         -         -         -         -         -         -         -         -         -         -         -         -         -         -         -         -         -         -         -         -         -         -         -         -         -         -         -         -         -         -         -         -         -         -         -         -         -         -         -         -         -         -         -         -         -         -         -         -         -         -         -         -         -         -<                                                                                                                                                                                                                                                                                                                                                                                                                                                                                                                                                                                                                                                                                                                                                                                                                                                                                                                                                                                                | Total Expenditures                                   | 48,213,932 | 31,203,198     | 3,026,975   | 2,636,071   | 624,000 | 3,094,877    | 6,975,876 | -         | 730,570    | (806,097     | 114,756 | 72,380     | 541,326    | -            |
| Operating transfers out                                                                                                                                                                                                                                                                                                                                                                                                                                                                                                                                                                                                                                                                                                                                                                                                                                                                                                                                                                                                                                                                                                                                                                                                                                                                                                                                                                                                                                                                                                                                                                                                                                                                                                                                                                                                                                                                                                                                                                                                                                                                                                        | Excess/(deficit) of revenues over expenditures       | 5,869,816  | 6,958,434      | 776,171     | (958,955)   | 90,837  | 88,069       | (114,089) | 161,389   | (730,570)  | (435,522)    | 14,560  | (22,354)   | 41,848     | <u> </u>     |
| Beginning Fund Balance 85,401,031 24,719,477 5,786,437 9,578,171 443,504 122,085 (14,295) 3,033,493 76,971,160 (12,743,878) 421,199 48,973 602,799 (23,568,094)                                                                                                                                                                                                                                                                                                                                                                                                                                                                                                                                                                                                                                                                                                                                                                                                                                                                                                                                                                                                                                                                                                                                                                                                                                                                                                                                                                                                                                                                                                                                                                                                                                                                                                                                                                                                                                                                                                                                                                | Operating transfers in                               | -          | -              | -           | -           | -       | -            | -         | -         | -          | -            |         | -          | -          | -            |
|                                                                                                                                                                                                                                                                                                                                                                                                                                                                                                                                                                                                                                                                                                                                                                                                                                                                                                                                                                                                                                                                                                                                                                                                                                                                                                                                                                                                                                                                                                                                                                                                                                                                                                                                                                                                                                                                                                                                                                                                                                                                                                                                | Operating transfers out                              | -          | -              | -           | -           | -       | -            | -         | -         | -          | -            | -       | -          | -          | -            |
| Ending Fund Balance 91,270,847 31,677,911 6,562,608 8,619,216 534,341 210,154 (128,384) 3,194,882 76,240,590 (13,179,400) 435,759 26,619 644,647 (23,568,094)                                                                                                                                                                                                                                                                                                                                                                                                                                                                                                                                                                                                                                                                                                                                                                                                                                                                                                                                                                                                                                                                                                                                                                                                                                                                                                                                                                                                                                                                                                                                                                                                                                                                                                                                                                                                                                                                                                                                                                  | Beginning Fund Balance                               | 85,401,031 | 24,719,477     | 5,786,437   | 9,578,171   | 443,504 | 122,085      | (14,295)  | 3,033,493 | 76,971,160 | (12,743,878) | 421,199 | 48,973     | 602,799    | (23,568,094) |
|                                                                                                                                                                                                                                                                                                                                                                                                                                                                                                                                                                                                                                                                                                                                                                                                                                                                                                                                                                                                                                                                                                                                                                                                                                                                                                                                                                                                                                                                                                                                                                                                                                                                                                                                                                                                                                                                                                                                                                                                                                                                                                                                | Ending Fund Balance                                  | 91,270,847 | 31,677,911     | 6,562,608   | 8,619,216   | 534,341 | 210,154      | (128,384) | 3,194,882 | 76,240,590 | (13,179,400) | 435,759 | 26,619     | 644,647    | (23,568,094) |