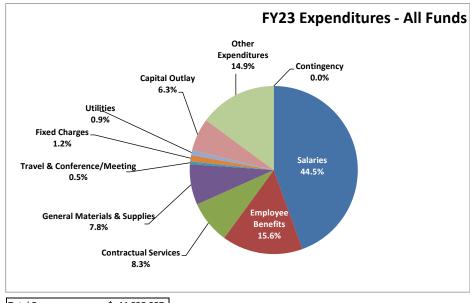

### All Funds Statement of Net Position (Balance Sheet) February 29, 2024

| Part                                                                                                                                                                                                                                                                                                                                                                                                                                                                                                                                                                                                                                                                                                                                                                                                                                                                                                                                                                                                                                                                                                                                                                                                                                                                                                                                                                                                                                                                                                                                                                                                                                                                                                                                                                                                                                                                                                                                                                                                                                                                                                                           | All Funds Statement of Activities (Income Statement) |            | 01             | 02          | 03          | 04      | 05           | 06        | 07        | 08         | 09           | 10      | 11         | 12         | 17           |
|--------------------------------------------------------------------------------------------------------------------------------------------------------------------------------------------------------------------------------------------------------------------------------------------------------------------------------------------------------------------------------------------------------------------------------------------------------------------------------------------------------------------------------------------------------------------------------------------------------------------------------------------------------------------------------------------------------------------------------------------------------------------------------------------------------------------------------------------------------------------------------------------------------------------------------------------------------------------------------------------------------------------------------------------------------------------------------------------------------------------------------------------------------------------------------------------------------------------------------------------------------------------------------------------------------------------------------------------------------------------------------------------------------------------------------------------------------------------------------------------------------------------------------------------------------------------------------------------------------------------------------------------------------------------------------------------------------------------------------------------------------------------------------------------------------------------------------------------------------------------------------------------------------------------------------------------------------------------------------------------------------------------------------------------------------------------------------------------------------------------------------|------------------------------------------------------|------------|----------------|-------------|-------------|---------|--------------|-----------|-----------|------------|--------------|---------|------------|------------|--------------|
| State Governmental Sources   19,660,06   17,388/788   1,729.07                                                                                                                                                                                                                                                                                                                                                                                                                                                                                                                                                                                                                                                                                                                                                                                                                                                                                                                                                                                                                                                                                                                                                                                                                                                                                                                                                                                                                                                                                                                                                                                                                                                                                                                                                                                                                                                                                                                                                                                                                                                                 | February 29, 2024                                    | All Funds  | Education Fund | Maintenance | Maintenance |         | Entrerprises |           | •         |            | _            |         | Audit Fund | Settlement | OPEB Fund    |
| State Governmental Source                                                                                                                                                                                                                                                                                                                                                                                                                                                                                                                                                                                                                                                                                                                                                                                                                                                                                                                                                                                                                                                                                                                                                                                                                                                                                                                                                                                                                                                                                                                                                                                                                                                                                                                                                                                                                                                                                                                                                                                                                                                                                                      | Revenue                                              |            |                |             |             |         |              |           |           |            |              |         |            |            |              |
| Studen Tution                                                                                                                                                                                                                                                                                                                                                                                                                                                                                                                                                                                                                                                                                                                                                                                                                                                                                                                                                                                                                                                                                                                                                                                                                                                                                                                                                                                                                                                                                                                                                                                                                                                                                                                                                                                                                                                                                                                                                                                                                                                                                                                  | Local Governmental Sources                           | 19,660,096 | 17,388,768     | 1,752,937   | -           | -       | -            | -         | -         | -          |              |         | 50,026     | 468,365    | -            |
| Substace    | State Governmental Sources                           |            |                | 711,417     | -           | -       | -            |           | -         | -          |              |         | -          | -          | -            |
| Sale & Service Fees   2,679,425   89,443                                                                                                                                                                                                                                                                                                                                                                                                                                                                                                                                                                                                                                                                                                                                                                                                                                                                                                                                                                                                                                                                                                                                                                                                                                                                                                                                                                                                                                                                                                                                                                                                                                                                                                                                                                                                                                                                                                                                                                                                                                                                                       |                                                      |            |                | -           | -           | -       | -            | 4,320,618 | -         | -          |              |         | -          | -          | -            |
| Facilities Revenue                                                                                                                                                                                                                                                                                                                                                                                                                                                                                                                                                                                                                                                                                                                                                                                                                                                                                                                                                                                                                                                                                                                                                                                                                                                                                                                                                                                                                                                                                                                                                                                                                                                                                                                                                                                                                                                                                                                                                                                                                                                                                                             | Student Tuition & Fees                               | 12,493,982 | 10,069,996     | 1,046,218   | 76,588      | 714,837 | 586,343      | -         | -         | -          |              | -       | -          | -          | -            |
| Nonpowermental Girls, Scholarships, Grants & Facuusts   1503,96   18,486   18,486   18,486   18,486   18,486   18,486   18,445,99   18,486   18,486   18,486   18,486   18,486   18,486   18,486   18,486   18,486   18,486   18,486   18,486   18,486   18,486   18,486   18,486   18,486   18,486   18,486   18,486   18,486   18,486   18,486   18,486   18,486   18,486   18,486   18,486   18,486   18,486   18,486   18,486   18,486   18,486   18,486   18,486   18,486   18,486   18,486   18,486   18,486   18,486   18,486   18,486   18,486   18,486   18,486   18,486   18,486   18,486   18,486   18,486   18,486   18,486   18,486   18,486   18,486   18,486   18,486   18,486   18,486   18,486   18,486   18,486   18,486   18,486   18,486   18,486   18,486   18,486   18,486   18,486   18,486   18,486   18,486   18,486   18,486   18,486   18,486   18,486   18,486   18,486   18,486   18,486   18,486   18,486   18,486   18,486   18,486   18,486   18,486   18,486   18,486   18,486   18,486   18,486   18,486   18,486   18,486   18,486   18,486   18,486   18,486   18,486   18,486   18,486   18,486   18,486   18,486   18,486   18,486   18,486   18,486   18,486   18,486   18,486   18,486   18,486   18,486   18,486   18,486   18,486   18,486   18,486   18,486   18,486   18,486   18,486   18,486   18,486   18,486   18,486   18,486   18,486   18,486   18,486   18,486   18,486   18,486   18,486   18,486   18,486   18,486   18,486   18,486   18,486   18,486   18,486   18,486   18,486   18,486   18,486   18,486   18,486   18,486   18,486   18,486   18,486   18,486   18,486   18,486   18,486   18,486   18,486   18,486   18,486   18,486   18,486   18,486   18,486   18,486   18,486   18,486   18,486   18,486   18,486   18,486   18,486   18,486   18,486   18,486   18,486   18,486   18,486   18,486   18,486   18,486   18,486   18,486   18,486   18,486   18,486   18,486   18,486   18,486   18,486   18,486   18,486   18,486   18,486   18,486   18,486   18,486   18,486   18,486   18,486   18,486   18,486   18,486   18,486   18,486   18,486   18,4   | Sales & Service Fees                                 | 2,679,425  | 89,943         | -           | -           | -       | 2,589,482    | -         | -         | -          |              | -       | -          | -          | -            |
| Nongovernmental Gifts, Scholarships, Grants & Sequents   Scholarships, Grants & Sch   | Facilities Revenue                                   | 23,686     | 16,566         | -           | -           | -       | 7,120        | -         | -         | -          |              | -       | -          | -          | -            |
| Septemble   Sept   | Investment Revenue                                   | 1,503,966  | 582,318        | 286,543     | 358,908     | -       | -            | -         | 161,389   | -          |              | -       | -          | 114,810    | -            |
| Chief Revenue   Chief Revenu   | Nongovernmental Gifts, Scholarships, Grants &        |            |                |             |             |         |              |           |           |            |              |         |            |            |              |
| Total Revenue   S4,083,748   38,161,632   3,803,146   1,677,115   714,837   3,182,946   6,861,787   161,389   - (1,241,620)   129,316   50,026   583,174                                                                                                                                                                                                                                                                                                                                                                                                                                                                                                                                                                                                                                                                                                                                                                                                                                                                                                                                                                                                                                                                                                                                                                                                                                                                                                                                                                                                                                                                                                                                                                                                                                                                                                                                                                                                                                                                                                                                                                       | Bequests                                             | 362,745    | 18,486         | -           | -           | -       | -            | 278,662   | -         | -          |              |         | -          | -          | -            |
| Expenditures   Salaries   22,006,168   19,223,633   433,662   1,311,996   1,036,877                                                                                                                                                                                                                                                                                                                                                                                                                                                                                                                                                                                                                                                                                                                                                                                                                                                                                                                                                                                                                                                                                                                                                                                                                                                                                                                                                                                                                                                                                                                                                                                                                                                                                                                                                                                                                                                                                                                                                                                                                                            | Other Revenue                                        | 4,237,342  | 4,167,591      | 6,031       | 1,241,620   | -       | -            | -         | -         | -          | (1,241,620   | 63,720  | -          | -          | -            |
| Salaries         2,006,168         19,225,633         433,662         -         1,311,996         1,036,877         -         -         -         -         -         -         -         -         -         -         -         -         -         -         -         -         -         -         -         -         -         -         -         -         -         -         -         -         -         -         -         -         -         -         -         -         -         -         -         -         -         -         -         -         -         -         -         -         -         -         -         -         -         -         -         -         -         -         -         -         -         -         -         -         -         -         -         -         -         -         -         -         -         -         -         -         -         -         -         -         -         -         -         -         -         -         -         -         -         -         -         -         -         -         -         -         -         -                                                                                                                                                                                                                                                                                                                                                                                                                                                                                                                                                                                                                                                                                                                                                                                                                                                                                                                                                                                                | Total Revenue                                        | 54,083,748 | 38,161,632     | 3,803,146   | 1,677,115   | 714,837 | 3,182,946    | 6,861,787 | 161,389   | -          | (1,241,620   | 129,316 | 50,026     | 583,174    | <u>-</u>     |
| Employee Benefits 7,101,801 6,139,358 118,992 - 183,724 198,249                                                                                                                                                                                                                                                                                                                                                                                                                                                                                                                                                                                                                                                                                                                                                                                                                                                                                                                                                                                                                                                                                                                                                                                                                                                                                                                                                                                                                                                                                                                                                                                                                                                                                                                                                                                                                                                                                                                                                                                                                                                                | Expenditures                                         |            |                |             |             |         |              |           |           |            |              |         |            |            |              |
| Contractual Services 4,192,590 1,656,615 1,513,571 70,927 447,343 431,754 - 72,380 - 72,380 - 60,000 - 70,000 - 70,000 - 70,000 - 70,000 - 70,000 - 70,000 - 70,000 - 70,000 - 70,000 - 70,000 - 70,000 - 70,000 - 70,000 - 70,000 - 70,000 - 70,000 - 70,000 - 70,000 - 70,000 - 70,000 - 70,000 - 70,000 - 70,000 - 70,000 - 70,000 - 70,000 - 70,000 - 70,000 - 70,000 - 70,000 - 70,000 - 70,000 - 70,000 - 70,000 - 70,000 - 70,000 - 70,000 - 70,000 - 70,000 - 70,000 - 70,000 - 70,000 - 70,000 - 70,000 - 70,000 - 70,000 - 70,000 - 70,000 - 70,000 - 70,000 - 70,000 - 70,000 - 70,000 - 70,000 - 70,000 - 70,000 - 70,000 - 70,000 - 70,000 - 70,000 - 70,000 - 70,000 - 70,000 - 70,000 - 70,000 - 70,000 - 70,000 - 70,000 - 70,000 - 70,000 - 70,000 - 70,000 - 70,000 - 70,000 - 70,000 - 70,000 - 70,000 - 70,000 - 70,000 - 70,000 - 70,000 - 70,000 - 70,000 - 70,000 - 70,000 - 70,000 - 70,000 - 70,000 - 70,000 - 70,000 - 70,000 - 70,000 - 70,000 - 70,000 - 70,000 - 70,000 - 70,000 - 70,000 - 70,000 - 70,000 - 70,000 - 70,000 - 70,000 - 70,000 - 70,000 - 70,000 - 70,000 - 70,000 - 70,000 - 70,000 - 70,000 - 70,000 - 70,000 - 70,000 - 70,000 - 70,000 - 70,000 - 70,000 - 70,000 - 70,000 - 70,000 - 70,000 - 70,000 - 70,000 - 70,000 - 70,000 - 70,000 - 70,000 - 70,000 - 70,000 - 70,000 - 70,000 - 70,000 - 70,000 - 70,000 - 70,000 - 70,000 - 70,000 - 70,000 - 70,000 - 70,000 - 70,000 - 70,000 - 70,000 - 70,000 - 70,000 - 70,000 - 70,000 - 70,000 - 70,000 - 70,000 - 70,000 - 70,000 - 70,000 - 70,000 - 70,000 - 70,000 - 70,000 - 70,000 - 70,000 - 70,000 - 70,000 - 70,000 - 70,000 - 70,000 - 70,000 - 70,000 - 70,000 - 70,000 - 70,000 - 70,000 - 70,000 - 70,000 - 70,000 - 70,000 - 70,000 - 70,000 - 70,000 - 70,000 - 70,000 - 70,000 - 70,000 - 70,000 - 70,000 - 70,000 - 70,000 - 70,000 - 70,000 - 70,000 - 70,000 - 70,000 - 70,000 - 70,000 - 70,000 - 70,000 - 70,000 - 70,000 - 70,000 - 70,000 - 70,000 - 70,000 - 70,000 - 70,000 - 70,000 - 70,000 - 70,000 - 70,000 - 70,000 - 70,000 - 70,000 - 70,000 - 70,000 - 70,000 - 70,000 - 70,000 - 70,000 - | Salaries                                             | 22,006,168 | 19,223,633     | 433,662     | -           | -       | 1,311,996    | 1,036,877 | -         | -          |              |         | -          | -          | -            |
| General Materials & Supplies 3,605,757 1,796,501 290,592 161,255 1,065,495 291,915                                                                                                                                                                                                                                                                                                                                                                                                                                                                                                                                                                                                                                                                                                                                                                                                                                                                                                                                                                                                                                                                                                                                                                                                                                                                                                                                                                                                                                                                                                                                                                                                                                                                                                                                                                                                                                                                                                                                                                                                                                             | Employee Benefits                                    | 7,101,801  | 6,139,358      | 118,992     | -           | -       | 183,724      | 198,249   | -         | -          |              |         | -          | 461,479    | -            |
| Travel & Conference/Meeting 319,014 187,401 4,307 - 43,300 84,006 - 624,000 9,367 - 624,000 9,367 - 624,000 9,367 - 624,000 9,367 - 624,000 9,367 - 624,000 9,367 - 624,000 9,367 - 624,000 9,367 - 624,000 9,367 - 624,000 9,367 - 624,000 9,367 - 624,000 9,367 - 624,000 9,367 - 624,000 9,367 - 624,000 9,367 - 624,000 9,367 - 624,000 9,367 - 624,000 9,367 - 624,000 9,367 - 624,000 9,367 - 624,000 9,367 - 624,000 9,367 - 624,000 9,367 - 624,000 9,367 - 624,000 9,367 - 624,000 9,367 - 624,000 9,367 - 624,000 9,367 - 624,000 9,367 - 624,000 9,367 - 624,000 9,367 - 624,000 9,367 - 624,000 9,367 - 624,000 9,367 - 624,000 9,367 - 624,000 9,367 - 624,000 9,367 - 624,000 9,367 - 624,000 9,367 - 624,000 9,367 - 624,000 9,367 - 624,000 9,367 - 624,000 9,367 - 624,000 9,367 - 624,000 9,367 - 624,000 9,367 - 624,000 9,367 - 624,000 9,367 - 624,000 9,367 - 624,000 9,367 - 624,000 9,367 - 624,000 9,367 - 624,000 9,367 - 624,000 9,367 - 624,000 9,367 - 624,000 9,367 - 624,000 9,367 - 624,000 9,367 - 624,000 9,367 - 624,000 9,367 - 624,000 9,367 - 624,000 9,367 - 624,000 9,367 - 624,000 9,367 - 624,000 9,367 - 624,000 9,367 - 624,000 9,367 - 624,000 9,367 - 624,000 9,367 - 624,000 9,367 - 624,000 9,367 - 624,000 9,367 - 624,000 9,367 - 624,000 9,367 - 624,000 9,367 - 624,000 9,367 - 624,000 9,367 - 624,000 9,367 - 624,000 9,367 - 624,000 9,367 - 624,000 9,367 - 624,000 9,367 - 624,000 9,367 - 624,000 9,367 - 624,000 9,367 - 624,000 9,367 - 624,000 9,367 - 624,000 9,367 - 624,000 9,367 - 624,000 9,367 - 624,000 9,367 - 624,000 9,367 - 624,000 9,367 - 624,000 9,367 - 624,000 9,367 - 624,000 9,367 - 624,000 9,367 - 624,000 9,367 - 624,000 9,367 - 624,000 9,367 - 624,000 9,367 - 624,000 9,367 - 624,000 9,367 - 624,000 9,367 - 624,000 9,367 - 624,000 9,367 - 624,000 9,367 - 624,000 9,367 - 624,000 9,367 - 624,000 9,367 - 624,000 9,367 - 624,000 9,367 - 624,000 9,367 - 624,000 9,367 - 624,000 9,367 - 624,000 9,367 - 624,000 9,367 - 624,000 9,367 - 624,000 9,367 - 624,000 9,367 - 624,000 9,367 - 624,000 9,367 - 624,000 9,367 - 624,000 9, | Contractual Services                                 | 4,192,590  | 1,656,615      | 1,513,571   | 70,927      | -       | 447,343      | 431,754   | -         | -          |              |         | 72,380     | -          | -            |
| Fixed Charges 1,371,942 1,404,869 59,956 - 624,000 9,367 (806,097) - 79,847 - 10 Utilities 577,771 126,303 451,468                                                                                                                                                                                                                                                                                                                                                                                                                                                                                                                                                                                                                                                                                                                                                                                                                                                                                                                                                                                                                                                                                                                                                                                                                                                                                                                                                                                                                                                                                                                                                                                                                                                                                                                                                                                                                                                                                                                                                                                                             | General Materials & Supplies                         | 3,605,757  | 1,796,501      | 290,592     | 161,255     | -       | 1,065,495    | 291,915   | -         | -          |              |         | -          | -          | -            |
| Utilities 577,771 126,303 451,468                                                                                                                                                                                                                                                                                                                                                                                                                                                                                                                                                                                                                                                                                                                                                                                                                                                                                                                                                                                                                                                                                                                                                                                                                                                                                                                                                                                                                                                                                                                                                                                                                                                                                                                                                                                                                                                                                                                                                                                                                                                                                              | Travel & Conference/Meeting                          | 319,014    | 187,401        | 4,307       | -           | -       | 43,300       | 84,006    | -         | -          |              |         | -          | -          | -            |
| Capital Outlay 3,480,551 19,069 154,429 2,403,889 - 30,731 141,863 - 730,570                                                                                                                                                                                                                                                                                                                                                                                                                                                                                                                                                                                                                                                                                                                                                                                                                                                                                                                                                                                                                                                                                                                                                                                                                                                                                                                                                                                                                                                                                                                                                                                                                                                                                                                                                                                                                                                                                                                                                                                                                                                   | Fixed Charges                                        | 1,371,942  | 1,404,869      | 59,956      | -           | 624,000 | 9,367        | -         | -         | -          | (806,097     | -       | -          | 79,847     | -            |
| Other Expenditures         5,558,339         649,450         -         -         2,921         4,791,213         -         -         114,756         -         -         -         -         2,921         4,791,213         -         -         114,756         -         -         -         -         -         -         -         -         -         -         -         -         -         -         -         -         -         -         -         -         -         -         -         -         -         -         -         -         -         -         -         -         -         -         -         -         -         -         -         -         -         -         -         -         -         -         -         -         -         -         -         -         -         -         -         -         -         -         -         -         -         -         -         -         -         -         -         -         -         -         -         -         -         -         -         -         -         -         -         -         -         -         -         - <th< td=""><td>Utilities</td><td>577,771</td><td>126,303</td><td>451,468</td><td>-</td><td>-</td><td>-</td><td>-</td><td>-</td><td>-</td><td></td><td></td><td>-</td><td>-</td><td>-</td></th<>                                                                                                                                                                                                                                                                                                                                                                                                                                                                                                                                                                                                                                                                                                                                                                                               | Utilities                                            | 577,771    | 126,303        | 451,468     | -           | -       | -            | -         | -         | -          |              |         | -          | -          | -            |
| Contingency Total Expenditures  48,213,932 31,203,198 3,026,975 2,636,071 624,000 3,094,877 6,975,876 - 730,570 (806,097) 114,756 72,380 541,326 -  Excess/(deficit) of revenues over expenditures  5,869,816 6,958,434 776,171 (958,955) 90,837 88,069 (114,089) 161,389 (730,570) (435,522) 14,560 (22,354) 41,848 -  Operating transfers in Operating transfers out  85,401,031 24,719,477 5,786,437 9,578,171 443,504 122,085 (14,295) 3,033,493 76,971,160 (12,743,878) 421,199 48,973 602,799 (23,568,094)                                                                                                                                                                                                                                                                                                                                                                                                                                                                                                                                                                                                                                                                                                                                                                                                                                                                                                                                                                                                                                                                                                                                                                                                                                                                                                                                                                                                                                                                                                                                                                                                               | Capital Outlay                                       | 3,480,551  | 19,069         | 154,429     | 2,403,889   | -       | 30,731       | 141,863   | -         | 730,570    |              |         | -          | -          | -            |
| Total Expenditures                                                                                                                                                                                                                                                                                                                                                                                                                                                                                                                                                                                                                                                                                                                                                                                                                                                                                                                                                                                                                                                                                                                                                                                                                                                                                                                                                                                                                                                                                                                                                                                                                                                                                                                                                                                                                                                                                                                                                                                                                                                                                                             | Other Expenditures                                   | 5,558,339  | 649,450        | -           | -           | -       | 2,921        | 4,791,213 | -         | -          |              | 114,756 | -          | -          | -            |
| Excess/(deficit) of revenues over expenditures  5,869,816 6,958,434 776,171 (958,955) 90,837 88,069 (114,089) 161,389 (730,570) (435,522) 14,560 (22,354) 41,848 -  Operating transfers in  Operating transfers out  85,401,031 24,719,477 5,786,437 9,578,171 443,504 122,085 (14,295) 3,033,493 76,971,160 (12,743,878) 421,199 48,973 602,799 (23,568,094)                                                                                                                                                                                                                                                                                                                                                                                                                                                                                                                                                                                                                                                                                                                                                                                                                                                                                                                                                                                                                                                                                                                                                                                                                                                                                                                                                                                                                                                                                                                                                                                                                                                                                                                                                                  | Contingency                                          | -          | -              | -           | -           | -       | -            | -         | -         | -          |              |         | -          | -          | -            |
| Operating transfers in Operating transfers out         -         -         -         -         -         -         -         -         -         -         -         -         -         -         -         -         -         -         -         -         -         -         -         -         -         -         -         -         -         -         -         -         -         -         -         -         -         -         -         -         -         -         -         -         -         -         -         -         -         -         -         -         -         -         -         -         -         -         -         -         -         -         -         -         -         -         -         -         -         -         -         -         -         -         -         -         -         -         -         -         -         -         -         -         -         -         -         -         -         -         -         -         -         -         -         -         -         -         -         -         -         -         -         -<                                                                                                                                                                                                                                                                                                                                                                                                                                                                                                                                                                                                                                                                                                                                                                                                                                                                                                                                                                                                | Total Expenditures                                   | 48,213,932 | 31,203,198     | 3,026,975   | 2,636,071   | 624,000 | 3,094,877    | 6,975,876 | -         | 730,570    | (806,097     | 114,756 | 72,380     | 541,326    | -            |
| Operating transfers out                                                                                                                                                                                                                                                                                                                                                                                                                                                                                                                                                                                                                                                                                                                                                                                                                                                                                                                                                                                                                                                                                                                                                                                                                                                                                                                                                                                                                                                                                                                                                                                                                                                                                                                                                                                                                                                                                                                                                                                                                                                                                                        | Excess/(deficit) of revenues over expenditures       | 5,869,816  | 6,958,434      | 776,171     | (958,955)   | 90,837  | 88,069       | (114,089) | 161,389   | (730,570)  | (435,522)    | 14,560  | (22,354)   | 41,848     | <u> </u>     |
| Beginning Fund Balance 85,401,031 24,719,477 5,786,437 9,578,171 443,504 122,085 (14,295) 3,033,493 76,971,160 (12,743,878) 421,199 48,973 602,799 (23,568,094)                                                                                                                                                                                                                                                                                                                                                                                                                                                                                                                                                                                                                                                                                                                                                                                                                                                                                                                                                                                                                                                                                                                                                                                                                                                                                                                                                                                                                                                                                                                                                                                                                                                                                                                                                                                                                                                                                                                                                                | Operating transfers in                               | -          | -              | -           | -           | -       | -            | -         | -         | -          | -            |         | -          | -          | -            |
|                                                                                                                                                                                                                                                                                                                                                                                                                                                                                                                                                                                                                                                                                                                                                                                                                                                                                                                                                                                                                                                                                                                                                                                                                                                                                                                                                                                                                                                                                                                                                                                                                                                                                                                                                                                                                                                                                                                                                                                                                                                                                                                                | Operating transfers out                              | -          | -              | -           | -           | -       | -            | -         | -         | -          | -            | -       | -          | -          | -            |
| Ending Fund Balance 91,270,847 31,677,911 6,562,608 8,619,216 534,341 210,154 (128,384) 3,194,882 76,240,590 (13,179,400) 435,759 26,619 644,647 (23,568,094)                                                                                                                                                                                                                                                                                                                                                                                                                                                                                                                                                                                                                                                                                                                                                                                                                                                                                                                                                                                                                                                                                                                                                                                                                                                                                                                                                                                                                                                                                                                                                                                                                                                                                                                                                                                                                                                                                                                                                                  | Beginning Fund Balance                               | 85,401,031 | 24,719,477     | 5,786,437   | 9,578,171   | 443,504 | 122,085      | (14,295)  | 3,033,493 | 76,971,160 | (12,743,878) | 421,199 | 48,973     | 602,799    | (23,568,094) |
|                                                                                                                                                                                                                                                                                                                                                                                                                                                                                                                                                                                                                                                                                                                                                                                                                                                                                                                                                                                                                                                                                                                                                                                                                                                                                                                                                                                                                                                                                                                                                                                                                                                                                                                                                                                                                                                                                                                                                                                                                                                                                                                                | Ending Fund Balance                                  | 91,270,847 | 31,677,911     | 6,562,608   | 8,619,216   | 534,341 | 210,154      | (128,384) | 3,194,882 | 76,240,590 | (13,179,400) | 435,759 | 26,619     | 644,647    | (23,568,094) |