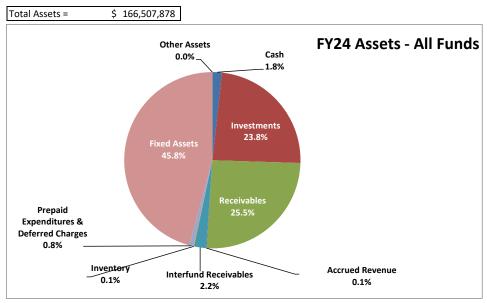

### All Funds Statement of Net Position (Balance Sheet) February 29, 2024

| Part                                                                                                                                                                                                                                                                                                                                                                                                                                                                                                                                                                                                                                                                                                                                                                                                                                                                                                                                                                                                                                                                                                                                                                                                                                                                                                                                                                                                                                                                                                                                                                                                                                                                                                                                                                                                                                                                                                                                                                                                                                                                                                                           | All Funds Statement of Activities (Income Statement) |            | 01             | 02          | 03          | 04      | 05           | 06        | 07        | 08         | 09           | 10      | 11         | 12         | 17           |
|--------------------------------------------------------------------------------------------------------------------------------------------------------------------------------------------------------------------------------------------------------------------------------------------------------------------------------------------------------------------------------------------------------------------------------------------------------------------------------------------------------------------------------------------------------------------------------------------------------------------------------------------------------------------------------------------------------------------------------------------------------------------------------------------------------------------------------------------------------------------------------------------------------------------------------------------------------------------------------------------------------------------------------------------------------------------------------------------------------------------------------------------------------------------------------------------------------------------------------------------------------------------------------------------------------------------------------------------------------------------------------------------------------------------------------------------------------------------------------------------------------------------------------------------------------------------------------------------------------------------------------------------------------------------------------------------------------------------------------------------------------------------------------------------------------------------------------------------------------------------------------------------------------------------------------------------------------------------------------------------------------------------------------------------------------------------------------------------------------------------------------|------------------------------------------------------|------------|----------------|-------------|-------------|---------|--------------|-----------|-----------|------------|--------------|---------|------------|------------|--------------|
| State Governmental Sources   19,660,06   17,388/788   1,729.07                                                                                                                                                                                                                                                                                                                                                                                                                                                                                                                                                                                                                                                                                                                                                                                                                                                                                                                                                                                                                                                                                                                                                                                                                                                                                                                                                                                                                                                                                                                                                                                                                                                                                                                                                                                                                                                                                                                                                                                                                                                                 | February 29, 2024                                    | All Funds  | Education Fund | Maintenance | Maintenance |         | Entrerprises |           | •         |            | _            |         | Audit Fund | Settlement | OPEB Fund    |
| State Governmental Source                                                                                                                                                                                                                                                                                                                                                                                                                                                                                                                                                                                                                                                                                                                                                                                                                                                                                                                                                                                                                                                                                                                                                                                                                                                                                                                                                                                                                                                                                                                                                                                                                                                                                                                                                                                                                                                                                                                                                                                                                                                                                                      | Revenue                                              |            |                |             |             |         |              |           |           |            |              |         |            |            |              |
| Studen Tution                                                                                                                                                                                                                                                                                                                                                                                                                                                                                                                                                                                                                                                                                                                                                                                                                                                                                                                                                                                                                                                                                                                                                                                                                                                                                                                                                                                                                                                                                                                                                                                                                                                                                                                                                                                                                                                                                                                                                                                                                                                                                                                  | Local Governmental Sources                           | 19,660,096 | 17,388,768     | 1,752,937   | -           | -       | -            | -         | -         | -          |              |         | 50,026     | 468,365    | -            |
| Substace    | State Governmental Sources                           |            |                | 711,417     | -           | -       | -            |           | -         | -          |              |         | -          | -          | -            |
| Sale & Service Fees   2,679,425   89,443                                                                                                                                                                                                                                                                                                                                                                                                                                                                                                                                                                                                                                                                                                                                                                                                                                                                                                                                                                                                                                                                                                                                                                                                                                                                                                                                                                                                                                                                                                                                                                                                                                                                                                                                                                                                                                                                                                                                                                                                                                                                                       |                                                      |            |                | -           | -           | -       | -            | 4,320,618 | -         | -          |              |         | -          | -          | -            |
| Facilities Revenue                                                                                                                                                                                                                                                                                                                                                                                                                                                                                                                                                                                                                                                                                                                                                                                                                                                                                                                                                                                                                                                                                                                                                                                                                                                                                                                                                                                                                                                                                                                                                                                                                                                                                                                                                                                                                                                                                                                                                                                                                                                                                                             | Student Tuition & Fees                               | 12,493,982 | 10,069,996     | 1,046,218   | 76,588      | 714,837 | 586,343      | -         | -         | -          |              | -       | -          | -          | -            |
| Nonpowermental Girls, Scholarships, Grants & Facuusts   1503,96   18,486   18,486   18,486   18,486   18,486   18,486   18,445,99   18,486   18,486   18,486   18,486   18,486   18,486   18,486   18,486   18,486   18,486   18,486   18,486   18,486   18,486   18,486   18,486   18,486   18,486   18,486   18,486   18,486   18,486   18,486   18,486   18,486   18,486   18,486   18,486   18,486   18,486   18,486   18,486   18,486   18,486   18,486   18,486   18,486   18,486   18,486   18,486   18,486   18,486   18,486   18,486   18,486   18,486   18,486   18,486   18,486   18,486   18,486   18,486   18,486   18,486   18,486   18,486   18,486   18,486   18,486   18,486   18,486   18,486   18,486   18,486   18,486   18,486   18,486   18,486   18,486   18,486   18,486   18,486   18,486   18,486   18,486   18,486   18,486   18,486   18,486   18,486   18,486   18,486   18,486   18,486   18,486   18,486   18,486   18,486   18,486   18,486   18,486   18,486   18,486   18,486   18,486   18,486   18,486   18,486   18,486   18,486   18,486   18,486   18,486   18,486   18,486   18,486   18,486   18,486   18,486   18,486   18,486   18,486   18,486   18,486   18,486   18,486   18,486   18,486   18,486   18,486   18,486   18,486   18,486   18,486   18,486   18,486   18,486   18,486   18,486   18,486   18,486   18,486   18,486   18,486   18,486   18,486   18,486   18,486   18,486   18,486   18,486   18,486   18,486   18,486   18,486   18,486   18,486   18,486   18,486   18,486   18,486   18,486   18,486   18,486   18,486   18,486   18,486   18,486   18,486   18,486   18,486   18,486   18,486   18,486   18,486   18,486   18,486   18,486   18,486   18,486   18,486   18,486   18,486   18,486   18,486   18,486   18,486   18,486   18,486   18,486   18,486   18,486   18,486   18,486   18,486   18,486   18,486   18,486   18,486   18,486   18,486   18,486   18,486   18,486   18,486   18,486   18,486   18,486   18,486   18,486   18,486   18,486   18,486   18,486   18,486   18,486   18,486   18,486   18,486   18,486   18,486   18,486   18,4   | Sales & Service Fees                                 | 2,679,425  | 89,943         | -           | -           | -       | 2,589,482    | -         | -         | -          |              | -       | -          | -          | -            |
| Nongovernmental Gifts, Scholarships, Grants & Sequents   Scholarships, Grants & Sch   | Facilities Revenue                                   | 23,686     | 16,566         | -           | -           | -       | 7,120        | -         | -         | -          |              | -       | -          | -          | -            |
| Septemble   Sept   | Investment Revenue                                   | 1,503,966  | 582,318        | 286,543     | 358,908     | -       | -            | -         | 161,389   | -          |              | -       | -          | 114,810    | -            |
| Chief Revenue   Chief Revenu   | Nongovernmental Gifts, Scholarships, Grants &        |            |                |             |             |         |              |           |           |            |              |         |            |            |              |
| Total Revenue   S4,083,748   38,161,632   3,803,146   1,677,115   714,837   3,182,946   6,861,787   161,389   - (1,241,620)   129,316   50,026   583,174                                                                                                                                                                                                                                                                                                                                                                                                                                                                                                                                                                                                                                                                                                                                                                                                                                                                                                                                                                                                                                                                                                                                                                                                                                                                                                                                                                                                                                                                                                                                                                                                                                                                                                                                                                                                                                                                                                                                                                       | Bequests                                             | 362,745    | 18,486         | -           | -           | -       | -            | 278,662   | -         | -          |              |         | -          | -          | -            |
| Expenditures   Salaries   22,006,168   19,223,633   433,662   1,311,996   1,036,877                                                                                                                                                                                                                                                                                                                                                                                                                                                                                                                                                                                                                                                                                                                                                                                                                                                                                                                                                                                                                                                                                                                                                                                                                                                                                                                                                                                                                                                                                                                                                                                                                                                                                                                                                                                                                                                                                                                                                                                                                                            | Other Revenue                                        | 4,237,342  | 4,167,591      | 6,031       | 1,241,620   | -       | -            | -         | -         | -          | (1,241,620   | 63,720  | -          | -          | -            |
| Salaries         2,006,168         19,225,633         433,662         -         1,311,996         1,036,877         -         -         -         -         -         -         -         -         -         -         -         -         -         -         -         -         -         -         -         -         -         -         -         -         -         -         -         -         -         -         -         -         -         -         -         -         -         -         -         -         -         -         -         -         -         -         -         -         -         -         -         -         -         -         -         -         -         -         -         -         -         -         -         -         -         -         -         -         -         -         -         -         -         -         -         -         -         -         -         -         -         -         -         -         -         -         -         -         -         -         -         -         -         -         -         -         -         -                                                                                                                                                                                                                                                                                                                                                                                                                                                                                                                                                                                                                                                                                                                                                                                                                                                                                                                                                                                                | Total Revenue                                        | 54,083,748 | 38,161,632     | 3,803,146   | 1,677,115   | 714,837 | 3,182,946    | 6,861,787 | 161,389   | -          | (1,241,620   | 129,316 | 50,026     | 583,174    | <u>-</u>     |
| Employee Benefits 7,101,801 6,139,358 118,992 - 183,724 198,249                                                                                                                                                                                                                                                                                                                                                                                                                                                                                                                                                                                                                                                                                                                                                                                                                                                                                                                                                                                                                                                                                                                                                                                                                                                                                                                                                                                                                                                                                                                                                                                                                                                                                                                                                                                                                                                                                                                                                                                                                                                                | Expenditures                                         |            |                |             |             |         |              |           |           |            |              |         |            |            |              |
| Contractual Services 4,192,590 1,656,615 1,513,571 70,927 447,343 431,754 - 72,380 - 72,380 - 60,000 - 70,000 - 70,000 - 70,000 - 70,000 - 70,000 - 70,000 - 70,000 - 70,000 - 70,000 - 70,000 - 70,000 - 70,000 - 70,000 - 70,000 - 70,000 - 70,000 - 70,000 - 70,000 - 70,000 - 70,000 - 70,000 - 70,000 - 70,000 - 70,000 - 70,000 - 70,000 - 70,000 - 70,000 - 70,000 - 70,000 - 70,000 - 70,000 - 70,000 - 70,000 - 70,000 - 70,000 - 70,000 - 70,000 - 70,000 - 70,000 - 70,000 - 70,000 - 70,000 - 70,000 - 70,000 - 70,000 - 70,000 - 70,000 - 70,000 - 70,000 - 70,000 - 70,000 - 70,000 - 70,000 - 70,000 - 70,000 - 70,000 - 70,000 - 70,000 - 70,000 - 70,000 - 70,000 - 70,000 - 70,000 - 70,000 - 70,000 - 70,000 - 70,000 - 70,000 - 70,000 - 70,000 - 70,000 - 70,000 - 70,000 - 70,000 - 70,000 - 70,000 - 70,000 - 70,000 - 70,000 - 70,000 - 70,000 - 70,000 - 70,000 - 70,000 - 70,000 - 70,000 - 70,000 - 70,000 - 70,000 - 70,000 - 70,000 - 70,000 - 70,000 - 70,000 - 70,000 - 70,000 - 70,000 - 70,000 - 70,000 - 70,000 - 70,000 - 70,000 - 70,000 - 70,000 - 70,000 - 70,000 - 70,000 - 70,000 - 70,000 - 70,000 - 70,000 - 70,000 - 70,000 - 70,000 - 70,000 - 70,000 - 70,000 - 70,000 - 70,000 - 70,000 - 70,000 - 70,000 - 70,000 - 70,000 - 70,000 - 70,000 - 70,000 - 70,000 - 70,000 - 70,000 - 70,000 - 70,000 - 70,000 - 70,000 - 70,000 - 70,000 - 70,000 - 70,000 - 70,000 - 70,000 - 70,000 - 70,000 - 70,000 - 70,000 - 70,000 - 70,000 - 70,000 - 70,000 - 70,000 - 70,000 - 70,000 - 70,000 - 70,000 - 70,000 - 70,000 - 70,000 - 70,000 - 70,000 - 70,000 - 70,000 - 70,000 - 70,000 - 70,000 - 70,000 - 70,000 - 70,000 - 70,000 - 70,000 - 70,000 - 70,000 - 70,000 - 70,000 - 70,000 - 70,000 - 70,000 - 70,000 - 70,000 - 70,000 - 70,000 - 70,000 - 70,000 - 70,000 - 70,000 - 70,000 - 70,000 - 70,000 - 70,000 - 70,000 - 70,000 - 70,000 - 70,000 - 70,000 - 70,000 - 70,000 - 70,000 - 70,000 - 70,000 - 70,000 - 70,000 - 70,000 - 70,000 - 70,000 - 70,000 - 70,000 - 70,000 - 70,000 - 70,000 - 70,000 - 70,000 - 70,000 - 70,000 - 70,000 - 70,000 - 70,000 - 70,000 - | Salaries                                             | 22,006,168 | 19,223,633     | 433,662     | -           | -       | 1,311,996    | 1,036,877 | -         | -          |              |         | -          | -          | -            |
| General Materials & Supplies 3,605,757 1,796,501 290,592 161,255 1,065,495 291,915                                                                                                                                                                                                                                                                                                                                                                                                                                                                                                                                                                                                                                                                                                                                                                                                                                                                                                                                                                                                                                                                                                                                                                                                                                                                                                                                                                                                                                                                                                                                                                                                                                                                                                                                                                                                                                                                                                                                                                                                                                             | Employee Benefits                                    | 7,101,801  | 6,139,358      | 118,992     | -           | -       | 183,724      | 198,249   | -         | -          |              |         | -          | 461,479    | -            |
| Travel & Conference/Meeting 319,014 187,401 4,307 - 43,300 84,006 - 624,000 9,367 - 624,000 9,367 - 624,000 9,367 - 624,000 9,367 - 624,000 9,367 - 624,000 9,367 - 624,000 9,367 - 624,000 9,367 - 624,000 9,367 - 624,000 9,367 - 624,000 9,367 - 624,000 9,367 - 624,000 9,367 - 624,000 9,367 - 624,000 9,367 - 624,000 9,367 - 624,000 9,367 - 624,000 9,367 - 624,000 9,367 - 624,000 9,367 - 624,000 9,367 - 624,000 9,367 - 624,000 9,367 - 624,000 9,367 - 624,000 9,367 - 624,000 9,367 - 624,000 9,367 - 624,000 9,367 - 624,000 9,367 - 624,000 9,367 - 624,000 9,367 - 624,000 9,367 - 624,000 9,367 - 624,000 9,367 - 624,000 9,367 - 624,000 9,367 - 624,000 9,367 - 624,000 9,367 - 624,000 9,367 - 624,000 9,367 - 624,000 9,367 - 624,000 9,367 - 624,000 9,367 - 624,000 9,367 - 624,000 9,367 - 624,000 9,367 - 624,000 9,367 - 624,000 9,367 - 624,000 9,367 - 624,000 9,367 - 624,000 9,367 - 624,000 9,367 - 624,000 9,367 - 624,000 9,367 - 624,000 9,367 - 624,000 9,367 - 624,000 9,367 - 624,000 9,367 - 624,000 9,367 - 624,000 9,367 - 624,000 9,367 - 624,000 9,367 - 624,000 9,367 - 624,000 9,367 - 624,000 9,367 - 624,000 9,367 - 624,000 9,367 - 624,000 9,367 - 624,000 9,367 - 624,000 9,367 - 624,000 9,367 - 624,000 9,367 - 624,000 9,367 - 624,000 9,367 - 624,000 9,367 - 624,000 9,367 - 624,000 9,367 - 624,000 9,367 - 624,000 9,367 - 624,000 9,367 - 624,000 9,367 - 624,000 9,367 - 624,000 9,367 - 624,000 9,367 - 624,000 9,367 - 624,000 9,367 - 624,000 9,367 - 624,000 9,367 - 624,000 9,367 - 624,000 9,367 - 624,000 9,367 - 624,000 9,367 - 624,000 9,367 - 624,000 9,367 - 624,000 9,367 - 624,000 9,367 - 624,000 9,367 - 624,000 9,367 - 624,000 9,367 - 624,000 9,367 - 624,000 9,367 - 624,000 9,367 - 624,000 9,367 - 624,000 9,367 - 624,000 9,367 - 624,000 9,367 - 624,000 9,367 - 624,000 9,367 - 624,000 9,367 - 624,000 9,367 - 624,000 9,367 - 624,000 9,367 - 624,000 9,367 - 624,000 9,367 - 624,000 9,367 - 624,000 9,367 - 624,000 9,367 - 624,000 9,367 - 624,000 9,367 - 624,000 9,367 - 624,000 9,367 - 624,000 9,367 - 624,000 9,367 - 624,000 9, | Contractual Services                                 | 4,192,590  | 1,656,615      | 1,513,571   | 70,927      | -       | 447,343      | 431,754   | -         | -          |              |         | 72,380     | -          | -            |
| Fixed Charges 1,371,942 1,404,869 59,956 - 624,000 9,367 (806,097) - 79,847 - 10 Utilities 577,771 126,303 451,468                                                                                                                                                                                                                                                                                                                                                                                                                                                                                                                                                                                                                                                                                                                                                                                                                                                                                                                                                                                                                                                                                                                                                                                                                                                                                                                                                                                                                                                                                                                                                                                                                                                                                                                                                                                                                                                                                                                                                                                                             | General Materials & Supplies                         | 3,605,757  | 1,796,501      | 290,592     | 161,255     | -       | 1,065,495    | 291,915   | -         | -          |              |         | -          | -          | -            |
| Utilities 577,771 126,303 451,468                                                                                                                                                                                                                                                                                                                                                                                                                                                                                                                                                                                                                                                                                                                                                                                                                                                                                                                                                                                                                                                                                                                                                                                                                                                                                                                                                                                                                                                                                                                                                                                                                                                                                                                                                                                                                                                                                                                                                                                                                                                                                              | Travel & Conference/Meeting                          | 319,014    | 187,401        | 4,307       | -           | -       | 43,300       | 84,006    | -         | -          |              |         | -          | -          | -            |
| Capital Outlay 3,480,551 19,069 154,429 2,403,889 - 30,731 141,863 - 730,570                                                                                                                                                                                                                                                                                                                                                                                                                                                                                                                                                                                                                                                                                                                                                                                                                                                                                                                                                                                                                                                                                                                                                                                                                                                                                                                                                                                                                                                                                                                                                                                                                                                                                                                                                                                                                                                                                                                                                                                                                                                   | Fixed Charges                                        | 1,371,942  | 1,404,869      | 59,956      | -           | 624,000 | 9,367        | -         | -         | -          | (806,097     | -       | -          | 79,847     | -            |
| Other Expenditures         5,558,339         649,450         -         -         2,921         4,791,213         -         -         114,756         -         -         -         -         2,921         4,791,213         -         -         114,756         -         -         -         -         -         -         -         -         -         -         -         -         -         -         -         -         -         -         -         -         -         -         -         -         -         -         -         -         -         -         -         -         -         -         -         -         -         -         -         -         -         -         -         -         -         -         -         -         -         -         -         -         -         -         -         -         -         -         -         -         -         -         -         -         -         -         -         -         -         -         -         -         -         -         -         -         -         -         -         -         -         -         -         - <th< td=""><td>Utilities</td><td>577,771</td><td>126,303</td><td>451,468</td><td>-</td><td>-</td><td>-</td><td>-</td><td>-</td><td>-</td><td></td><td></td><td>-</td><td>-</td><td>-</td></th<>                                                                                                                                                                                                                                                                                                                                                                                                                                                                                                                                                                                                                                                                                                                                                                                               | Utilities                                            | 577,771    | 126,303        | 451,468     | -           | -       | -            | -         | -         | -          |              |         | -          | -          | -            |
| Contingency Total Expenditures  48,213,932 31,203,198 3,026,975 2,636,071 624,000 3,094,877 6,975,876 - 730,570 (806,097) 114,756 72,380 541,326 -  Excess/(deficit) of revenues over expenditures  5,869,816 6,958,434 776,171 (958,955) 90,837 88,069 (114,089) 161,389 (730,570) (435,522) 14,560 (22,354) 41,848 -  Operating transfers in Operating transfers out  85,401,031 24,719,477 5,786,437 9,578,171 443,504 122,085 (14,295) 3,033,493 76,971,160 (12,743,878) 421,199 48,973 602,799 (23,568,094)                                                                                                                                                                                                                                                                                                                                                                                                                                                                                                                                                                                                                                                                                                                                                                                                                                                                                                                                                                                                                                                                                                                                                                                                                                                                                                                                                                                                                                                                                                                                                                                                               | Capital Outlay                                       | 3,480,551  | 19,069         | 154,429     | 2,403,889   | -       | 30,731       | 141,863   | -         | 730,570    |              |         | -          | -          | -            |
| Total Expenditures                                                                                                                                                                                                                                                                                                                                                                                                                                                                                                                                                                                                                                                                                                                                                                                                                                                                                                                                                                                                                                                                                                                                                                                                                                                                                                                                                                                                                                                                                                                                                                                                                                                                                                                                                                                                                                                                                                                                                                                                                                                                                                             | Other Expenditures                                   | 5,558,339  | 649,450        | -           | -           | -       | 2,921        | 4,791,213 | -         | -          |              | 114,756 | -          | -          | -            |
| Excess/(deficit) of revenues over expenditures  5,869,816 6,958,434 776,171 (958,955) 90,837 88,069 (114,089) 161,389 (730,570) (435,522) 14,560 (22,354) 41,848 -  Operating transfers in  Operating transfers out  85,401,031 24,719,477 5,786,437 9,578,171 443,504 122,085 (14,295) 3,033,493 76,971,160 (12,743,878) 421,199 48,973 602,799 (23,568,094)                                                                                                                                                                                                                                                                                                                                                                                                                                                                                                                                                                                                                                                                                                                                                                                                                                                                                                                                                                                                                                                                                                                                                                                                                                                                                                                                                                                                                                                                                                                                                                                                                                                                                                                                                                  | Contingency                                          | -          | -              | -           | -           | -       | -            | -         | -         | -          |              |         | -          | -          | -            |
| Operating transfers in Operating transfers out         -         -         -         -         -         -         -         -         -         -         -         -         -         -         -         -         -         -         -         -         -         -         -         -         -         -         -         -         -         -         -         -         -         -         -         -         -         -         -         -         -         -         -         -         -         -         -         -         -         -         -         -         -         -         -         -         -         -         -         -         -         -         -         -         -         -         -         -         -         -         -         -         -         -         -         -         -         -         -         -         -         -         -         -         -         -         -         -         -         -         -         -         -         -         -         -         -         -         -         -         -         -         -         -<                                                                                                                                                                                                                                                                                                                                                                                                                                                                                                                                                                                                                                                                                                                                                                                                                                                                                                                                                                                                | Total Expenditures                                   | 48,213,932 | 31,203,198     | 3,026,975   | 2,636,071   | 624,000 | 3,094,877    | 6,975,876 | -         | 730,570    | (806,097     | 114,756 | 72,380     | 541,326    | -            |
| Operating transfers out                                                                                                                                                                                                                                                                                                                                                                                                                                                                                                                                                                                                                                                                                                                                                                                                                                                                                                                                                                                                                                                                                                                                                                                                                                                                                                                                                                                                                                                                                                                                                                                                                                                                                                                                                                                                                                                                                                                                                                                                                                                                                                        | Excess/(deficit) of revenues over expenditures       | 5,869,816  | 6,958,434      | 776,171     | (958,955)   | 90,837  | 88,069       | (114,089) | 161,389   | (730,570)  | (435,522)    | 14,560  | (22,354)   | 41,848     | <u> </u>     |
| Beginning Fund Balance 85,401,031 24,719,477 5,786,437 9,578,171 443,504 122,085 (14,295) 3,033,493 76,971,160 (12,743,878) 421,199 48,973 602,799 (23,568,094)                                                                                                                                                                                                                                                                                                                                                                                                                                                                                                                                                                                                                                                                                                                                                                                                                                                                                                                                                                                                                                                                                                                                                                                                                                                                                                                                                                                                                                                                                                                                                                                                                                                                                                                                                                                                                                                                                                                                                                | Operating transfers in                               | -          | -              | -           | -           | -       | -            | -         | -         | -          | -            |         | -          | -          | -            |
|                                                                                                                                                                                                                                                                                                                                                                                                                                                                                                                                                                                                                                                                                                                                                                                                                                                                                                                                                                                                                                                                                                                                                                                                                                                                                                                                                                                                                                                                                                                                                                                                                                                                                                                                                                                                                                                                                                                                                                                                                                                                                                                                | Operating transfers out                              | -          | -              | -           | -           | -       | -            | -         | -         | -          | -            | -       | -          | -          | -            |
| Ending Fund Balance 91,270,847 31,677,911 6,562,608 8,619,216 534,341 210,154 (128,384) 3,194,882 76,240,590 (13,179,400) 435,759 26,619 644,647 (23,568,094)                                                                                                                                                                                                                                                                                                                                                                                                                                                                                                                                                                                                                                                                                                                                                                                                                                                                                                                                                                                                                                                                                                                                                                                                                                                                                                                                                                                                                                                                                                                                                                                                                                                                                                                                                                                                                                                                                                                                                                  | Beginning Fund Balance                               | 85,401,031 | 24,719,477     | 5,786,437   | 9,578,171   | 443,504 | 122,085      | (14,295)  | 3,033,493 | 76,971,160 | (12,743,878) | 421,199 | 48,973     | 602,799    | (23,568,094) |
|                                                                                                                                                                                                                                                                                                                                                                                                                                                                                                                                                                                                                                                                                                                                                                                                                                                                                                                                                                                                                                                                                                                                                                                                                                                                                                                                                                                                                                                                                                                                                                                                                                                                                                                                                                                                                                                                                                                                                                                                                                                                                                                                | Ending Fund Balance                                  | 91,270,847 | 31,677,911     | 6,562,608   | 8,619,216   | 534,341 | 210,154      | (128,384) | 3,194,882 | 76,240,590 | (13,179,400) | 435,759 | 26,619     | 644,647    | (23,568,094) |