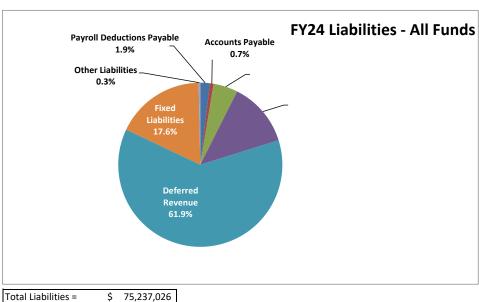

### All Funds Statement of Net Position (Balance Sheet) February 29, 2024

| Part                                                                                                                                                                                                                                                                                                                                                                                                                                                                                                                                                                                                                                                                                                                                                                                                                                                                                                                                                                                                                                                                                                                                                                                                                                                                                                                                                                                                                                                                                                                                                                                                                                                                                                                                                                                                                                                                                                                                                                                                                                                                                                                           | All Funds Statement of Activities (Income Statement) |            | 01             | 02          | 03          | 04      | 05           | 06        | 07        | 08         | 09           | 10      | 11         | 12         | 17           |
|--------------------------------------------------------------------------------------------------------------------------------------------------------------------------------------------------------------------------------------------------------------------------------------------------------------------------------------------------------------------------------------------------------------------------------------------------------------------------------------------------------------------------------------------------------------------------------------------------------------------------------------------------------------------------------------------------------------------------------------------------------------------------------------------------------------------------------------------------------------------------------------------------------------------------------------------------------------------------------------------------------------------------------------------------------------------------------------------------------------------------------------------------------------------------------------------------------------------------------------------------------------------------------------------------------------------------------------------------------------------------------------------------------------------------------------------------------------------------------------------------------------------------------------------------------------------------------------------------------------------------------------------------------------------------------------------------------------------------------------------------------------------------------------------------------------------------------------------------------------------------------------------------------------------------------------------------------------------------------------------------------------------------------------------------------------------------------------------------------------------------------|------------------------------------------------------|------------|----------------|-------------|-------------|---------|--------------|-----------|-----------|------------|--------------|---------|------------|------------|--------------|
| State Governmental Sources   19,660,06   17,388/788   1,729.07                                                                                                                                                                                                                                                                                                                                                                                                                                                                                                                                                                                                                                                                                                                                                                                                                                                                                                                                                                                                                                                                                                                                                                                                                                                                                                                                                                                                                                                                                                                                                                                                                                                                                                                                                                                                                                                                                                                                                                                                                                                                 | February 29, 2024                                    | All Funds  | Education Fund | Maintenance | Maintenance |         | Entrerprises |           | •         |            | _            |         | Audit Fund | Settlement | OPEB Fund    |
| State Governmental Source                                                                                                                                                                                                                                                                                                                                                                                                                                                                                                                                                                                                                                                                                                                                                                                                                                                                                                                                                                                                                                                                                                                                                                                                                                                                                                                                                                                                                                                                                                                                                                                                                                                                                                                                                                                                                                                                                                                                                                                                                                                                                                      | Revenue                                              |            |                |             |             |         |              |           |           |            |              |         |            |            |              |
| Studen Tution                                                                                                                                                                                                                                                                                                                                                                                                                                                                                                                                                                                                                                                                                                                                                                                                                                                                                                                                                                                                                                                                                                                                                                                                                                                                                                                                                                                                                                                                                                                                                                                                                                                                                                                                                                                                                                                                                                                                                                                                                                                                                                                  | Local Governmental Sources                           | 19,660,096 | 17,388,768     | 1,752,937   | -           | -       | -            | -         | -         | -          |              |         | 50,026     | 468,365    | -            |
| Substace    | State Governmental Sources                           |            |                | 711,417     | -           | -       | -            |           | -         | -          |              |         | -          | -          | -            |
| Sale & Service Fees   2,679,425   89,443                                                                                                                                                                                                                                                                                                                                                                                                                                                                                                                                                                                                                                                                                                                                                                                                                                                                                                                                                                                                                                                                                                                                                                                                                                                                                                                                                                                                                                                                                                                                                                                                                                                                                                                                                                                                                                                                                                                                                                                                                                                                                       |                                                      |            |                | -           | -           | -       | -            | 4,320,618 | -         | -          |              |         | -          | -          | -            |
| Facilities Revenue                                                                                                                                                                                                                                                                                                                                                                                                                                                                                                                                                                                                                                                                                                                                                                                                                                                                                                                                                                                                                                                                                                                                                                                                                                                                                                                                                                                                                                                                                                                                                                                                                                                                                                                                                                                                                                                                                                                                                                                                                                                                                                             | Student Tuition & Fees                               | 12,493,982 | 10,069,996     | 1,046,218   | 76,588      | 714,837 | 586,343      | -         | -         | -          |              | -       | -          | -          | -            |
| Nonpowermental Girls, Scholarships, Grants & Facuusts   1503,96   18,486   18,486   18,486   18,486   18,486   18,486   18,445,99   18,486   18,486   18,486   18,486   18,486   18,486   18,486   18,486   18,486   18,486   18,486   18,486   18,486   18,486   18,486   18,486   18,486   18,486   18,486   18,486   18,486   18,486   18,486   18,486   18,486   18,486   18,486   18,486   18,486   18,486   18,486   18,486   18,486   18,486   18,486   18,486   18,486   18,486   18,486   18,486   18,486   18,486   18,486   18,486   18,486   18,486   18,486   18,486   18,486   18,486   18,486   18,486   18,486   18,486   18,486   18,486   18,486   18,486   18,486   18,486   18,486   18,486   18,486   18,486   18,486   18,486   18,486   18,486   18,486   18,486   18,486   18,486   18,486   18,486   18,486   18,486   18,486   18,486   18,486   18,486   18,486   18,486   18,486   18,486   18,486   18,486   18,486   18,486   18,486   18,486   18,486   18,486   18,486   18,486   18,486   18,486   18,486   18,486   18,486   18,486   18,486   18,486   18,486   18,486   18,486   18,486   18,486   18,486   18,486   18,486   18,486   18,486   18,486   18,486   18,486   18,486   18,486   18,486   18,486   18,486   18,486   18,486   18,486   18,486   18,486   18,486   18,486   18,486   18,486   18,486   18,486   18,486   18,486   18,486   18,486   18,486   18,486   18,486   18,486   18,486   18,486   18,486   18,486   18,486   18,486   18,486   18,486   18,486   18,486   18,486   18,486   18,486   18,486   18,486   18,486   18,486   18,486   18,486   18,486   18,486   18,486   18,486   18,486   18,486   18,486   18,486   18,486   18,486   18,486   18,486   18,486   18,486   18,486   18,486   18,486   18,486   18,486   18,486   18,486   18,486   18,486   18,486   18,486   18,486   18,486   18,486   18,486   18,486   18,486   18,486   18,486   18,486   18,486   18,486   18,486   18,486   18,486   18,486   18,486   18,486   18,486   18,486   18,486   18,486   18,486   18,486   18,486   18,486   18,486   18,486   18,486   18,486   18,4   | Sales & Service Fees                                 | 2,679,425  | 89,943         | -           | -           | -       | 2,589,482    | -         | -         | -          |              | -       | -          | -          | -            |
| Nongovernmental Gifts, Scholarships, Grants & Sequents   Scholarships, Grants & Sch   | Facilities Revenue                                   | 23,686     | 16,566         | -           | -           | -       | 7,120        | -         | -         | -          |              | -       | -          | -          | -            |
| Septemble   Sept   | Investment Revenue                                   | 1,503,966  | 582,318        | 286,543     | 358,908     | -       | -            | -         | 161,389   | -          |              | -       | -          | 114,810    | -            |
| Chief Revenue   Chief Revenu   | Nongovernmental Gifts, Scholarships, Grants &        |            |                |             |             |         |              |           |           |            |              |         |            |            |              |
| Total Revenue   S4,083,748   38,161,632   3,803,146   1,677,115   714,837   3,182,946   6,861,787   161,389   - (1,241,620)   129,316   50,026   583,174                                                                                                                                                                                                                                                                                                                                                                                                                                                                                                                                                                                                                                                                                                                                                                                                                                                                                                                                                                                                                                                                                                                                                                                                                                                                                                                                                                                                                                                                                                                                                                                                                                                                                                                                                                                                                                                                                                                                                                       | Bequests                                             | 362,745    | 18,486         | -           | -           | -       | -            | 278,662   | -         | -          |              |         | -          | -          | -            |
| Expenditures   Salaries   22,006,168   19,223,633   433,662   1,311,996   1,036,877                                                                                                                                                                                                                                                                                                                                                                                                                                                                                                                                                                                                                                                                                                                                                                                                                                                                                                                                                                                                                                                                                                                                                                                                                                                                                                                                                                                                                                                                                                                                                                                                                                                                                                                                                                                                                                                                                                                                                                                                                                            | Other Revenue                                        | 4,237,342  | 4,167,591      | 6,031       | 1,241,620   | -       | -            | -         | -         | -          | (1,241,620   | 63,720  | -          | -          | -            |
| Salaries         2,006,168         19,225,633         433,662         -         1,311,996         1,036,877         -         -         -         -         -         -         -         -         -         -         -         -         -         -         -         -         -         -         -         -         -         -         -         -         -         -         -         -         -         -         -         -         -         -         -         -         -         -         -         -         -         -         -         -         -         -         -         -         -         -         -         -         -         -         -         -         -         -         -         -         -         -         -         -         -         -         -         -         -         -         -         -         -         -         -         -         -         -         -         -         -         -         -         -         -         -         -         -         -         -         -         -         -         -         -         -         -         -                                                                                                                                                                                                                                                                                                                                                                                                                                                                                                                                                                                                                                                                                                                                                                                                                                                                                                                                                                                                | Total Revenue                                        | 54,083,748 | 38,161,632     | 3,803,146   | 1,677,115   | 714,837 | 3,182,946    | 6,861,787 | 161,389   | -          | (1,241,620   | 129,316 | 50,026     | 583,174    | <u>-</u>     |
| Employee Benefits 7,101,801 6,139,358 118,992 - 183,724 198,249                                                                                                                                                                                                                                                                                                                                                                                                                                                                                                                                                                                                                                                                                                                                                                                                                                                                                                                                                                                                                                                                                                                                                                                                                                                                                                                                                                                                                                                                                                                                                                                                                                                                                                                                                                                                                                                                                                                                                                                                                                                                | Expenditures                                         |            |                |             |             |         |              |           |           |            |              |         |            |            |              |
| Contractual Services 4,192,590 1,656,615 1,513,571 70,927 447,343 431,754 - 72,380 - 72,380 - 60,000 - 70,000 - 70,000 - 70,000 - 70,000 - 70,000 - 70,000 - 70,000 - 70,000 - 70,000 - 70,000 - 70,000 - 70,000 - 70,000 - 70,000 - 70,000 - 70,000 - 70,000 - 70,000 - 70,000 - 70,000 - 70,000 - 70,000 - 70,000 - 70,000 - 70,000 - 70,000 - 70,000 - 70,000 - 70,000 - 70,000 - 70,000 - 70,000 - 70,000 - 70,000 - 70,000 - 70,000 - 70,000 - 70,000 - 70,000 - 70,000 - 70,000 - 70,000 - 70,000 - 70,000 - 70,000 - 70,000 - 70,000 - 70,000 - 70,000 - 70,000 - 70,000 - 70,000 - 70,000 - 70,000 - 70,000 - 70,000 - 70,000 - 70,000 - 70,000 - 70,000 - 70,000 - 70,000 - 70,000 - 70,000 - 70,000 - 70,000 - 70,000 - 70,000 - 70,000 - 70,000 - 70,000 - 70,000 - 70,000 - 70,000 - 70,000 - 70,000 - 70,000 - 70,000 - 70,000 - 70,000 - 70,000 - 70,000 - 70,000 - 70,000 - 70,000 - 70,000 - 70,000 - 70,000 - 70,000 - 70,000 - 70,000 - 70,000 - 70,000 - 70,000 - 70,000 - 70,000 - 70,000 - 70,000 - 70,000 - 70,000 - 70,000 - 70,000 - 70,000 - 70,000 - 70,000 - 70,000 - 70,000 - 70,000 - 70,000 - 70,000 - 70,000 - 70,000 - 70,000 - 70,000 - 70,000 - 70,000 - 70,000 - 70,000 - 70,000 - 70,000 - 70,000 - 70,000 - 70,000 - 70,000 - 70,000 - 70,000 - 70,000 - 70,000 - 70,000 - 70,000 - 70,000 - 70,000 - 70,000 - 70,000 - 70,000 - 70,000 - 70,000 - 70,000 - 70,000 - 70,000 - 70,000 - 70,000 - 70,000 - 70,000 - 70,000 - 70,000 - 70,000 - 70,000 - 70,000 - 70,000 - 70,000 - 70,000 - 70,000 - 70,000 - 70,000 - 70,000 - 70,000 - 70,000 - 70,000 - 70,000 - 70,000 - 70,000 - 70,000 - 70,000 - 70,000 - 70,000 - 70,000 - 70,000 - 70,000 - 70,000 - 70,000 - 70,000 - 70,000 - 70,000 - 70,000 - 70,000 - 70,000 - 70,000 - 70,000 - 70,000 - 70,000 - 70,000 - 70,000 - 70,000 - 70,000 - 70,000 - 70,000 - 70,000 - 70,000 - 70,000 - 70,000 - 70,000 - 70,000 - 70,000 - 70,000 - 70,000 - 70,000 - 70,000 - 70,000 - 70,000 - 70,000 - 70,000 - 70,000 - 70,000 - 70,000 - 70,000 - 70,000 - 70,000 - 70,000 - 70,000 - 70,000 - 70,000 - 70,000 - 70,000 - 70,000 - 70,000 - | Salaries                                             | 22,006,168 | 19,223,633     | 433,662     | -           | -       | 1,311,996    | 1,036,877 | -         | -          |              |         | -          | -          | -            |
| General Materials & Supplies 3,605,757 1,796,501 290,592 161,255 1,065,495 291,915                                                                                                                                                                                                                                                                                                                                                                                                                                                                                                                                                                                                                                                                                                                                                                                                                                                                                                                                                                                                                                                                                                                                                                                                                                                                                                                                                                                                                                                                                                                                                                                                                                                                                                                                                                                                                                                                                                                                                                                                                                             | Employee Benefits                                    | 7,101,801  | 6,139,358      | 118,992     | -           | -       | 183,724      | 198,249   | -         | -          |              |         | -          | 461,479    | -            |
| Travel & Conference/Meeting 319,014 187,401 4,307 - 43,300 84,006 - 624,000 9,367 - 624,000 9,367 - 624,000 9,367 - 624,000 9,367 - 624,000 9,367 - 624,000 9,367 - 624,000 9,367 - 624,000 9,367 - 624,000 9,367 - 624,000 9,367 - 624,000 9,367 - 624,000 9,367 - 624,000 9,367 - 624,000 9,367 - 624,000 9,367 - 624,000 9,367 - 624,000 9,367 - 624,000 9,367 - 624,000 9,367 - 624,000 9,367 - 624,000 9,367 - 624,000 9,367 - 624,000 9,367 - 624,000 9,367 - 624,000 9,367 - 624,000 9,367 - 624,000 9,367 - 624,000 9,367 - 624,000 9,367 - 624,000 9,367 - 624,000 9,367 - 624,000 9,367 - 624,000 9,367 - 624,000 9,367 - 624,000 9,367 - 624,000 9,367 - 624,000 9,367 - 624,000 9,367 - 624,000 9,367 - 624,000 9,367 - 624,000 9,367 - 624,000 9,367 - 624,000 9,367 - 624,000 9,367 - 624,000 9,367 - 624,000 9,367 - 624,000 9,367 - 624,000 9,367 - 624,000 9,367 - 624,000 9,367 - 624,000 9,367 - 624,000 9,367 - 624,000 9,367 - 624,000 9,367 - 624,000 9,367 - 624,000 9,367 - 624,000 9,367 - 624,000 9,367 - 624,000 9,367 - 624,000 9,367 - 624,000 9,367 - 624,000 9,367 - 624,000 9,367 - 624,000 9,367 - 624,000 9,367 - 624,000 9,367 - 624,000 9,367 - 624,000 9,367 - 624,000 9,367 - 624,000 9,367 - 624,000 9,367 - 624,000 9,367 - 624,000 9,367 - 624,000 9,367 - 624,000 9,367 - 624,000 9,367 - 624,000 9,367 - 624,000 9,367 - 624,000 9,367 - 624,000 9,367 - 624,000 9,367 - 624,000 9,367 - 624,000 9,367 - 624,000 9,367 - 624,000 9,367 - 624,000 9,367 - 624,000 9,367 - 624,000 9,367 - 624,000 9,367 - 624,000 9,367 - 624,000 9,367 - 624,000 9,367 - 624,000 9,367 - 624,000 9,367 - 624,000 9,367 - 624,000 9,367 - 624,000 9,367 - 624,000 9,367 - 624,000 9,367 - 624,000 9,367 - 624,000 9,367 - 624,000 9,367 - 624,000 9,367 - 624,000 9,367 - 624,000 9,367 - 624,000 9,367 - 624,000 9,367 - 624,000 9,367 - 624,000 9,367 - 624,000 9,367 - 624,000 9,367 - 624,000 9,367 - 624,000 9,367 - 624,000 9,367 - 624,000 9,367 - 624,000 9,367 - 624,000 9,367 - 624,000 9,367 - 624,000 9,367 - 624,000 9,367 - 624,000 9,367 - 624,000 9,367 - 624,000 9,367 - 624,000 9, | Contractual Services                                 | 4,192,590  | 1,656,615      | 1,513,571   | 70,927      | -       | 447,343      | 431,754   | -         | -          |              |         | 72,380     | -          | -            |
| Fixed Charges 1,371,942 1,404,869 59,956 - 624,000 9,367 (806,097) - 79,847 - 10 Utilities 577,771 126,303 451,468                                                                                                                                                                                                                                                                                                                                                                                                                                                                                                                                                                                                                                                                                                                                                                                                                                                                                                                                                                                                                                                                                                                                                                                                                                                                                                                                                                                                                                                                                                                                                                                                                                                                                                                                                                                                                                                                                                                                                                                                             | General Materials & Supplies                         | 3,605,757  | 1,796,501      | 290,592     | 161,255     | -       | 1,065,495    | 291,915   | -         | -          |              |         | -          | -          | -            |
| Utilities 577,771 126,303 451,468                                                                                                                                                                                                                                                                                                                                                                                                                                                                                                                                                                                                                                                                                                                                                                                                                                                                                                                                                                                                                                                                                                                                                                                                                                                                                                                                                                                                                                                                                                                                                                                                                                                                                                                                                                                                                                                                                                                                                                                                                                                                                              | Travel & Conference/Meeting                          | 319,014    | 187,401        | 4,307       | -           | -       | 43,300       | 84,006    | -         | -          |              |         | -          | -          | -            |
| Capital Outlay 3,480,551 19,069 154,429 2,403,889 - 30,731 141,863 - 730,570                                                                                                                                                                                                                                                                                                                                                                                                                                                                                                                                                                                                                                                                                                                                                                                                                                                                                                                                                                                                                                                                                                                                                                                                                                                                                                                                                                                                                                                                                                                                                                                                                                                                                                                                                                                                                                                                                                                                                                                                                                                   | Fixed Charges                                        | 1,371,942  | 1,404,869      | 59,956      | -           | 624,000 | 9,367        | -         | -         | -          | (806,097     | -       | -          | 79,847     | -            |
| Other Expenditures         5,558,339         649,450         -         -         2,921         4,791,213         -         -         114,756         -         -         -         -         2,921         4,791,213         -         -         114,756         -         -         -         -         -         -         -         -         -         -         -         -         -         -         -         -         -         -         -         -         -         -         -         -         -         -         -         -         -         -         -         -         -         -         -         -         -         -         -         -         -         -         -         -         -         -         -         -         -         -         -         -         -         -         -         -         -         -         -         -         -         -         -         -         -         -         -         -         -         -         -         -         -         -         -         -         -         -         -         -         -         -         -         - <th< td=""><td>Utilities</td><td>577,771</td><td>126,303</td><td>451,468</td><td>-</td><td>-</td><td>-</td><td>-</td><td>-</td><td>-</td><td></td><td></td><td>-</td><td>-</td><td>-</td></th<>                                                                                                                                                                                                                                                                                                                                                                                                                                                                                                                                                                                                                                                                                                                                                                                               | Utilities                                            | 577,771    | 126,303        | 451,468     | -           | -       | -            | -         | -         | -          |              |         | -          | -          | -            |
| Contingency Total Expenditures  48,213,932 31,203,198 3,026,975 2,636,071 624,000 3,094,877 6,975,876 - 730,570 (806,097) 114,756 72,380 541,326 -  Excess/(deficit) of revenues over expenditures  5,869,816 6,958,434 776,171 (958,955) 90,837 88,069 (114,089) 161,389 (730,570) (435,522) 14,560 (22,354) 41,848 -  Operating transfers in Operating transfers out  85,401,031 24,719,477 5,786,437 9,578,171 443,504 122,085 (14,295) 3,033,493 76,971,160 (12,743,878) 421,199 48,973 602,799 (23,568,094)                                                                                                                                                                                                                                                                                                                                                                                                                                                                                                                                                                                                                                                                                                                                                                                                                                                                                                                                                                                                                                                                                                                                                                                                                                                                                                                                                                                                                                                                                                                                                                                                               | Capital Outlay                                       | 3,480,551  | 19,069         | 154,429     | 2,403,889   | -       | 30,731       | 141,863   | -         | 730,570    |              |         | -          | -          | -            |
| Total Expenditures                                                                                                                                                                                                                                                                                                                                                                                                                                                                                                                                                                                                                                                                                                                                                                                                                                                                                                                                                                                                                                                                                                                                                                                                                                                                                                                                                                                                                                                                                                                                                                                                                                                                                                                                                                                                                                                                                                                                                                                                                                                                                                             | Other Expenditures                                   | 5,558,339  | 649,450        | -           | -           | -       | 2,921        | 4,791,213 | -         | -          |              | 114,756 | -          | -          | -            |
| Excess/(deficit) of revenues over expenditures  5,869,816 6,958,434 776,171 (958,955) 90,837 88,069 (114,089) 161,389 (730,570) (435,522) 14,560 (22,354) 41,848 -  Operating transfers in  Operating transfers out  85,401,031 24,719,477 5,786,437 9,578,171 443,504 122,085 (14,295) 3,033,493 76,971,160 (12,743,878) 421,199 48,973 602,799 (23,568,094)                                                                                                                                                                                                                                                                                                                                                                                                                                                                                                                                                                                                                                                                                                                                                                                                                                                                                                                                                                                                                                                                                                                                                                                                                                                                                                                                                                                                                                                                                                                                                                                                                                                                                                                                                                  | Contingency                                          | -          | -              | -           | -           | -       | -            | -         | -         | -          |              |         | -          | -          | -            |
| Operating transfers in Operating transfers out         -         -         -         -         -         -         -         -         -         -         -         -         -         -         -         -         -         -         -         -         -         -         -         -         -         -         -         -         -         -         -         -         -         -         -         -         -         -         -         -         -         -         -         -         -         -         -         -         -         -         -         -         -         -         -         -         -         -         -         -         -         -         -         -         -         -         -         -         -         -         -         -         -         -         -         -         -         -         -         -         -         -         -         -         -         -         -         -         -         -         -         -         -         -         -         -         -         -         -         -         -         -         -         -<                                                                                                                                                                                                                                                                                                                                                                                                                                                                                                                                                                                                                                                                                                                                                                                                                                                                                                                                                                                                | Total Expenditures                                   | 48,213,932 | 31,203,198     | 3,026,975   | 2,636,071   | 624,000 | 3,094,877    | 6,975,876 | -         | 730,570    | (806,097     | 114,756 | 72,380     | 541,326    | -            |
| Operating transfers out                                                                                                                                                                                                                                                                                                                                                                                                                                                                                                                                                                                                                                                                                                                                                                                                                                                                                                                                                                                                                                                                                                                                                                                                                                                                                                                                                                                                                                                                                                                                                                                                                                                                                                                                                                                                                                                                                                                                                                                                                                                                                                        | Excess/(deficit) of revenues over expenditures       | 5,869,816  | 6,958,434      | 776,171     | (958,955)   | 90,837  | 88,069       | (114,089) | 161,389   | (730,570)  | (435,522)    | 14,560  | (22,354)   | 41,848     | <u> </u>     |
| Beginning Fund Balance 85,401,031 24,719,477 5,786,437 9,578,171 443,504 122,085 (14,295) 3,033,493 76,971,160 (12,743,878) 421,199 48,973 602,799 (23,568,094)                                                                                                                                                                                                                                                                                                                                                                                                                                                                                                                                                                                                                                                                                                                                                                                                                                                                                                                                                                                                                                                                                                                                                                                                                                                                                                                                                                                                                                                                                                                                                                                                                                                                                                                                                                                                                                                                                                                                                                | Operating transfers in                               | -          | -              | -           | -           | -       | -            | -         | -         | -          | -            |         | -          | -          | -            |
|                                                                                                                                                                                                                                                                                                                                                                                                                                                                                                                                                                                                                                                                                                                                                                                                                                                                                                                                                                                                                                                                                                                                                                                                                                                                                                                                                                                                                                                                                                                                                                                                                                                                                                                                                                                                                                                                                                                                                                                                                                                                                                                                | Operating transfers out                              | -          | -              | -           | -           | -       | -            | -         | -         | -          | -            | -       | -          | -          | -            |
| Ending Fund Balance 91,270,847 31,677,911 6,562,608 8,619,216 534,341 210,154 (128,384) 3,194,882 76,240,590 (13,179,400) 435,759 26,619 644,647 (23,568,094)                                                                                                                                                                                                                                                                                                                                                                                                                                                                                                                                                                                                                                                                                                                                                                                                                                                                                                                                                                                                                                                                                                                                                                                                                                                                                                                                                                                                                                                                                                                                                                                                                                                                                                                                                                                                                                                                                                                                                                  | Beginning Fund Balance                               | 85,401,031 | 24,719,477     | 5,786,437   | 9,578,171   | 443,504 | 122,085      | (14,295)  | 3,033,493 | 76,971,160 | (12,743,878) | 421,199 | 48,973     | 602,799    | (23,568,094) |
|                                                                                                                                                                                                                                                                                                                                                                                                                                                                                                                                                                                                                                                                                                                                                                                                                                                                                                                                                                                                                                                                                                                                                                                                                                                                                                                                                                                                                                                                                                                                                                                                                                                                                                                                                                                                                                                                                                                                                                                                                                                                                                                                | Ending Fund Balance                                  | 91,270,847 | 31,677,911     | 6,562,608   | 8,619,216   | 534,341 | 210,154      | (128,384) | 3,194,882 | 76,240,590 | (13,179,400) | 435,759 | 26,619     | 644,647    | (23,568,094) |