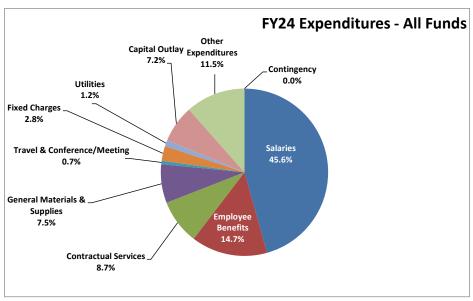

### All Funds Statement of Net Position (Balance Sheet) February 29, 2024

| Part                                                                                                                                                                                                                                                                                                                                                                                                                                                                                                                                                                                                                                                                                                                                                                                                                                                                                                                                                                                                                                                                                                                                                                                                                                                                                                                                                                                                                                                                                                                                                                                                                                                                                                                                                                                                                                                                                                                                                                                                                                                                                                                           | All Funds Statement of Activities (Income Statement) |            | 01             | 02          | 03          | 04      | 05           | 06        | 07        | 08         | 09           | 10      | 11         | 12         | 17           |
|--------------------------------------------------------------------------------------------------------------------------------------------------------------------------------------------------------------------------------------------------------------------------------------------------------------------------------------------------------------------------------------------------------------------------------------------------------------------------------------------------------------------------------------------------------------------------------------------------------------------------------------------------------------------------------------------------------------------------------------------------------------------------------------------------------------------------------------------------------------------------------------------------------------------------------------------------------------------------------------------------------------------------------------------------------------------------------------------------------------------------------------------------------------------------------------------------------------------------------------------------------------------------------------------------------------------------------------------------------------------------------------------------------------------------------------------------------------------------------------------------------------------------------------------------------------------------------------------------------------------------------------------------------------------------------------------------------------------------------------------------------------------------------------------------------------------------------------------------------------------------------------------------------------------------------------------------------------------------------------------------------------------------------------------------------------------------------------------------------------------------------|------------------------------------------------------|------------|----------------|-------------|-------------|---------|--------------|-----------|-----------|------------|--------------|---------|------------|------------|--------------|
| State Governmental Sources   19,660,06   17,388/788   1,729.07                                                                                                                                                                                                                                                                                                                                                                                                                                                                                                                                                                                                                                                                                                                                                                                                                                                                                                                                                                                                                                                                                                                                                                                                                                                                                                                                                                                                                                                                                                                                                                                                                                                                                                                                                                                                                                                                                                                                                                                                                                                                 | February 29, 2024                                    | All Funds  | Education Fund | Maintenance | Maintenance |         | Entrerprises |           | •         |            | _            |         | Audit Fund | Settlement | OPEB Fund    |
| State Governmental Source                                                                                                                                                                                                                                                                                                                                                                                                                                                                                                                                                                                                                                                                                                                                                                                                                                                                                                                                                                                                                                                                                                                                                                                                                                                                                                                                                                                                                                                                                                                                                                                                                                                                                                                                                                                                                                                                                                                                                                                                                                                                                                      | Revenue                                              |            |                |             |             |         |              |           |           |            |              |         |            |            |              |
| Studen Tution                                                                                                                                                                                                                                                                                                                                                                                                                                                                                                                                                                                                                                                                                                                                                                                                                                                                                                                                                                                                                                                                                                                                                                                                                                                                                                                                                                                                                                                                                                                                                                                                                                                                                                                                                                                                                                                                                                                                                                                                                                                                                                                  | Local Governmental Sources                           | 19,660,096 | 17,388,768     | 1,752,937   | -           | -       | -            | -         | -         | -          |              |         | 50,026     | 468,365    | -            |
| Substace    | State Governmental Sources                           |            |                | 711,417     | -           | -       | -            |           | -         | -          |              |         | -          | -          | -            |
| Sale & Service Fees   2,679,425   89,443                                                                                                                                                                                                                                                                                                                                                                                                                                                                                                                                                                                                                                                                                                                                                                                                                                                                                                                                                                                                                                                                                                                                                                                                                                                                                                                                                                                                                                                                                                                                                                                                                                                                                                                                                                                                                                                                                                                                                                                                                                                                                       |                                                      |            |                | -           | -           | -       | -            | 4,320,618 | -         | -          |              |         | -          | -          | -            |
| Facilities Revenue                                                                                                                                                                                                                                                                                                                                                                                                                                                                                                                                                                                                                                                                                                                                                                                                                                                                                                                                                                                                                                                                                                                                                                                                                                                                                                                                                                                                                                                                                                                                                                                                                                                                                                                                                                                                                                                                                                                                                                                                                                                                                                             | Student Tuition & Fees                               | 12,493,982 | 10,069,996     | 1,046,218   | 76,588      | 714,837 | 586,343      | -         | -         | -          |              | -       | -          | -          | -            |
| Nonpowermental Girls, Scholarships, Grants & Facuusts   1503,96   18,486   18,486   18,486   18,486   18,486   18,486   18,445,99   18,486   18,486   18,486   18,486   18,486   18,486   18,486   18,486   18,486   18,486   18,486   18,486   18,486   18,486   18,486   18,486   18,486   18,486   18,486   18,486   18,486   18,486   18,486   18,486   18,486   18,486   18,486   18,486   18,486   18,486   18,486   18,486   18,486   18,486   18,486   18,486   18,486   18,486   18,486   18,486   18,486   18,486   18,486   18,486   18,486   18,486   18,486   18,486   18,486   18,486   18,486   18,486   18,486   18,486   18,486   18,486   18,486   18,486   18,486   18,486   18,486   18,486   18,486   18,486   18,486   18,486   18,486   18,486   18,486   18,486   18,486   18,486   18,486   18,486   18,486   18,486   18,486   18,486   18,486   18,486   18,486   18,486   18,486   18,486   18,486   18,486   18,486   18,486   18,486   18,486   18,486   18,486   18,486   18,486   18,486   18,486   18,486   18,486   18,486   18,486   18,486   18,486   18,486   18,486   18,486   18,486   18,486   18,486   18,486   18,486   18,486   18,486   18,486   18,486   18,486   18,486   18,486   18,486   18,486   18,486   18,486   18,486   18,486   18,486   18,486   18,486   18,486   18,486   18,486   18,486   18,486   18,486   18,486   18,486   18,486   18,486   18,486   18,486   18,486   18,486   18,486   18,486   18,486   18,486   18,486   18,486   18,486   18,486   18,486   18,486   18,486   18,486   18,486   18,486   18,486   18,486   18,486   18,486   18,486   18,486   18,486   18,486   18,486   18,486   18,486   18,486   18,486   18,486   18,486   18,486   18,486   18,486   18,486   18,486   18,486   18,486   18,486   18,486   18,486   18,486   18,486   18,486   18,486   18,486   18,486   18,486   18,486   18,486   18,486   18,486   18,486   18,486   18,486   18,486   18,486   18,486   18,486   18,486   18,486   18,486   18,486   18,486   18,486   18,486   18,486   18,486   18,486   18,486   18,486   18,486   18,486   18,486   18,4   | Sales & Service Fees                                 | 2,679,425  | 89,943         | -           | -           | -       | 2,589,482    | -         | -         | -          |              | -       | -          | -          | -            |
| Nongovernmental Gifts, Scholarships, Grants & Sequents   Scholarships, Grants & Sch   | Facilities Revenue                                   | 23,686     | 16,566         | -           | -           | -       | 7,120        | -         | -         | -          |              | -       | -          | -          | -            |
| Septemble   Sept   | Investment Revenue                                   | 1,503,966  | 582,318        | 286,543     | 358,908     | -       | -            | -         | 161,389   | -          |              | -       | -          | 114,810    | -            |
| Chief Revenue   Chief Revenu   | Nongovernmental Gifts, Scholarships, Grants &        |            |                |             |             |         |              |           |           |            |              |         |            |            |              |
| Total Revenue   S4,083,748   38,161,632   3,803,146   1,677,115   714,837   3,182,946   6,861,787   161,389   - (1,241,620)   129,316   50,026   583,174                                                                                                                                                                                                                                                                                                                                                                                                                                                                                                                                                                                                                                                                                                                                                                                                                                                                                                                                                                                                                                                                                                                                                                                                                                                                                                                                                                                                                                                                                                                                                                                                                                                                                                                                                                                                                                                                                                                                                                       | Bequests                                             | 362,745    | 18,486         | -           | -           | -       | -            | 278,662   | -         | -          |              |         | -          | -          | -            |
| Expenditures   Salaries   22,006,168   19,223,633   433,662   1,311,996   1,036,877                                                                                                                                                                                                                                                                                                                                                                                                                                                                                                                                                                                                                                                                                                                                                                                                                                                                                                                                                                                                                                                                                                                                                                                                                                                                                                                                                                                                                                                                                                                                                                                                                                                                                                                                                                                                                                                                                                                                                                                                                                            | Other Revenue                                        | 4,237,342  | 4,167,591      | 6,031       | 1,241,620   | -       | -            | -         | -         | -          | (1,241,620   | 63,720  | -          | -          | -            |
| Salaries         2,006,168         19,225,633         433,662         -         1,311,996         1,036,877         -         -         -         -         -         -         -         -         -         -         -         -         -         -         -         -         -         -         -         -         -         -         -         -         -         -         -         -         -         -         -         -         -         -         -         -         -         -         -         -         -         -         -         -         -         -         -         -         -         -         -         -         -         -         -         -         -         -         -         -         -         -         -         -         -         -         -         -         -         -         -         -         -         -         -         -         -         -         -         -         -         -         -         -         -         -         -         -         -         -         -         -         -         -         -         -         -         -                                                                                                                                                                                                                                                                                                                                                                                                                                                                                                                                                                                                                                                                                                                                                                                                                                                                                                                                                                                                | Total Revenue                                        | 54,083,748 | 38,161,632     | 3,803,146   | 1,677,115   | 714,837 | 3,182,946    | 6,861,787 | 161,389   | -          | (1,241,620   | 129,316 | 50,026     | 583,174    | <u>-</u>     |
| Employee Benefits 7,101,801 6,139,358 118,992 - 183,724 198,249                                                                                                                                                                                                                                                                                                                                                                                                                                                                                                                                                                                                                                                                                                                                                                                                                                                                                                                                                                                                                                                                                                                                                                                                                                                                                                                                                                                                                                                                                                                                                                                                                                                                                                                                                                                                                                                                                                                                                                                                                                                                | Expenditures                                         |            |                |             |             |         |              |           |           |            |              |         |            |            |              |
| Contractual Services 4,192,590 1,656,615 1,513,571 70,927 447,343 431,754 - 72,380 - 72,380 - 60,000 - 70,000 - 70,000 - 70,000 - 70,000 - 70,000 - 70,000 - 70,000 - 70,000 - 70,000 - 70,000 - 70,000 - 70,000 - 70,000 - 70,000 - 70,000 - 70,000 - 70,000 - 70,000 - 70,000 - 70,000 - 70,000 - 70,000 - 70,000 - 70,000 - 70,000 - 70,000 - 70,000 - 70,000 - 70,000 - 70,000 - 70,000 - 70,000 - 70,000 - 70,000 - 70,000 - 70,000 - 70,000 - 70,000 - 70,000 - 70,000 - 70,000 - 70,000 - 70,000 - 70,000 - 70,000 - 70,000 - 70,000 - 70,000 - 70,000 - 70,000 - 70,000 - 70,000 - 70,000 - 70,000 - 70,000 - 70,000 - 70,000 - 70,000 - 70,000 - 70,000 - 70,000 - 70,000 - 70,000 - 70,000 - 70,000 - 70,000 - 70,000 - 70,000 - 70,000 - 70,000 - 70,000 - 70,000 - 70,000 - 70,000 - 70,000 - 70,000 - 70,000 - 70,000 - 70,000 - 70,000 - 70,000 - 70,000 - 70,000 - 70,000 - 70,000 - 70,000 - 70,000 - 70,000 - 70,000 - 70,000 - 70,000 - 70,000 - 70,000 - 70,000 - 70,000 - 70,000 - 70,000 - 70,000 - 70,000 - 70,000 - 70,000 - 70,000 - 70,000 - 70,000 - 70,000 - 70,000 - 70,000 - 70,000 - 70,000 - 70,000 - 70,000 - 70,000 - 70,000 - 70,000 - 70,000 - 70,000 - 70,000 - 70,000 - 70,000 - 70,000 - 70,000 - 70,000 - 70,000 - 70,000 - 70,000 - 70,000 - 70,000 - 70,000 - 70,000 - 70,000 - 70,000 - 70,000 - 70,000 - 70,000 - 70,000 - 70,000 - 70,000 - 70,000 - 70,000 - 70,000 - 70,000 - 70,000 - 70,000 - 70,000 - 70,000 - 70,000 - 70,000 - 70,000 - 70,000 - 70,000 - 70,000 - 70,000 - 70,000 - 70,000 - 70,000 - 70,000 - 70,000 - 70,000 - 70,000 - 70,000 - 70,000 - 70,000 - 70,000 - 70,000 - 70,000 - 70,000 - 70,000 - 70,000 - 70,000 - 70,000 - 70,000 - 70,000 - 70,000 - 70,000 - 70,000 - 70,000 - 70,000 - 70,000 - 70,000 - 70,000 - 70,000 - 70,000 - 70,000 - 70,000 - 70,000 - 70,000 - 70,000 - 70,000 - 70,000 - 70,000 - 70,000 - 70,000 - 70,000 - 70,000 - 70,000 - 70,000 - 70,000 - 70,000 - 70,000 - 70,000 - 70,000 - 70,000 - 70,000 - 70,000 - 70,000 - 70,000 - 70,000 - 70,000 - 70,000 - 70,000 - 70,000 - 70,000 - 70,000 - 70,000 - 70,000 - 70,000 - | Salaries                                             | 22,006,168 | 19,223,633     | 433,662     | -           | -       | 1,311,996    | 1,036,877 | -         | -          |              |         | -          | -          | -            |
| General Materials & Supplies 3,605,757 1,796,501 290,592 161,255 1,065,495 291,915                                                                                                                                                                                                                                                                                                                                                                                                                                                                                                                                                                                                                                                                                                                                                                                                                                                                                                                                                                                                                                                                                                                                                                                                                                                                                                                                                                                                                                                                                                                                                                                                                                                                                                                                                                                                                                                                                                                                                                                                                                             | Employee Benefits                                    | 7,101,801  | 6,139,358      | 118,992     | -           | -       | 183,724      | 198,249   | -         | -          |              |         | -          | 461,479    | -            |
| Travel & Conference/Meeting 319,014 187,401 4,307 - 43,300 84,006 - 624,000 9,367 - 624,000 9,367 - 624,000 9,367 - 624,000 9,367 - 624,000 9,367 - 624,000 9,367 - 624,000 9,367 - 624,000 9,367 - 624,000 9,367 - 624,000 9,367 - 624,000 9,367 - 624,000 9,367 - 624,000 9,367 - 624,000 9,367 - 624,000 9,367 - 624,000 9,367 - 624,000 9,367 - 624,000 9,367 - 624,000 9,367 - 624,000 9,367 - 624,000 9,367 - 624,000 9,367 - 624,000 9,367 - 624,000 9,367 - 624,000 9,367 - 624,000 9,367 - 624,000 9,367 - 624,000 9,367 - 624,000 9,367 - 624,000 9,367 - 624,000 9,367 - 624,000 9,367 - 624,000 9,367 - 624,000 9,367 - 624,000 9,367 - 624,000 9,367 - 624,000 9,367 - 624,000 9,367 - 624,000 9,367 - 624,000 9,367 - 624,000 9,367 - 624,000 9,367 - 624,000 9,367 - 624,000 9,367 - 624,000 9,367 - 624,000 9,367 - 624,000 9,367 - 624,000 9,367 - 624,000 9,367 - 624,000 9,367 - 624,000 9,367 - 624,000 9,367 - 624,000 9,367 - 624,000 9,367 - 624,000 9,367 - 624,000 9,367 - 624,000 9,367 - 624,000 9,367 - 624,000 9,367 - 624,000 9,367 - 624,000 9,367 - 624,000 9,367 - 624,000 9,367 - 624,000 9,367 - 624,000 9,367 - 624,000 9,367 - 624,000 9,367 - 624,000 9,367 - 624,000 9,367 - 624,000 9,367 - 624,000 9,367 - 624,000 9,367 - 624,000 9,367 - 624,000 9,367 - 624,000 9,367 - 624,000 9,367 - 624,000 9,367 - 624,000 9,367 - 624,000 9,367 - 624,000 9,367 - 624,000 9,367 - 624,000 9,367 - 624,000 9,367 - 624,000 9,367 - 624,000 9,367 - 624,000 9,367 - 624,000 9,367 - 624,000 9,367 - 624,000 9,367 - 624,000 9,367 - 624,000 9,367 - 624,000 9,367 - 624,000 9,367 - 624,000 9,367 - 624,000 9,367 - 624,000 9,367 - 624,000 9,367 - 624,000 9,367 - 624,000 9,367 - 624,000 9,367 - 624,000 9,367 - 624,000 9,367 - 624,000 9,367 - 624,000 9,367 - 624,000 9,367 - 624,000 9,367 - 624,000 9,367 - 624,000 9,367 - 624,000 9,367 - 624,000 9,367 - 624,000 9,367 - 624,000 9,367 - 624,000 9,367 - 624,000 9,367 - 624,000 9,367 - 624,000 9,367 - 624,000 9,367 - 624,000 9,367 - 624,000 9,367 - 624,000 9,367 - 624,000 9,367 - 624,000 9,367 - 624,000 9,367 - 624,000 9, | Contractual Services                                 | 4,192,590  | 1,656,615      | 1,513,571   | 70,927      | -       | 447,343      | 431,754   | -         | -          |              |         | 72,380     | -          | -            |
| Fixed Charges 1,371,942 1,404,869 59,956 - 624,000 9,367 (806,097) - 79,847 - 10 Utilities 577,771 126,303 451,468                                                                                                                                                                                                                                                                                                                                                                                                                                                                                                                                                                                                                                                                                                                                                                                                                                                                                                                                                                                                                                                                                                                                                                                                                                                                                                                                                                                                                                                                                                                                                                                                                                                                                                                                                                                                                                                                                                                                                                                                             | General Materials & Supplies                         | 3,605,757  | 1,796,501      | 290,592     | 161,255     | -       | 1,065,495    | 291,915   | -         | -          |              |         | -          | -          | -            |
| Utilities 577,771 126,303 451,468                                                                                                                                                                                                                                                                                                                                                                                                                                                                                                                                                                                                                                                                                                                                                                                                                                                                                                                                                                                                                                                                                                                                                                                                                                                                                                                                                                                                                                                                                                                                                                                                                                                                                                                                                                                                                                                                                                                                                                                                                                                                                              | Travel & Conference/Meeting                          | 319,014    | 187,401        | 4,307       | -           | -       | 43,300       | 84,006    | -         | -          |              |         | -          | -          | -            |
| Capital Outlay 3,480,551 19,069 154,429 2,403,889 - 30,731 141,863 - 730,570                                                                                                                                                                                                                                                                                                                                                                                                                                                                                                                                                                                                                                                                                                                                                                                                                                                                                                                                                                                                                                                                                                                                                                                                                                                                                                                                                                                                                                                                                                                                                                                                                                                                                                                                                                                                                                                                                                                                                                                                                                                   | Fixed Charges                                        | 1,371,942  | 1,404,869      | 59,956      | -           | 624,000 | 9,367        | -         | -         | -          | (806,097     | -       | -          | 79,847     | -            |
| Other Expenditures         5,558,339         649,450         -         -         2,921         4,791,213         -         -         114,756         -         -         -         -         2,921         4,791,213         -         -         114,756         -         -         -         -         -         -         -         -         -         -         -         -         -         -         -         -         -         -         -         -         -         -         -         -         -         -         -         -         -         -         -         -         -         -         -         -         -         -         -         -         -         -         -         -         -         -         -         -         -         -         -         -         -         -         -         -         -         -         -         -         -         -         -         -         -         -         -         -         -         -         -         -         -         -         -         -         -         -         -         -         -         -         -         - <th< td=""><td>Utilities</td><td>577,771</td><td>126,303</td><td>451,468</td><td>-</td><td>-</td><td>-</td><td>-</td><td>-</td><td>-</td><td></td><td></td><td>-</td><td>-</td><td>-</td></th<>                                                                                                                                                                                                                                                                                                                                                                                                                                                                                                                                                                                                                                                                                                                                                                                               | Utilities                                            | 577,771    | 126,303        | 451,468     | -           | -       | -            | -         | -         | -          |              |         | -          | -          | -            |
| Contingency Total Expenditures  48,213,932 31,203,198 3,026,975 2,636,071 624,000 3,094,877 6,975,876 - 730,570 (806,097) 114,756 72,380 541,326 -  Excess/(deficit) of revenues over expenditures  5,869,816 6,958,434 776,171 (958,955) 90,837 88,069 (114,089) 161,389 (730,570) (435,522) 14,560 (22,354) 41,848 -  Operating transfers in Operating transfers out  85,401,031 24,719,477 5,786,437 9,578,171 443,504 122,085 (14,295) 3,033,493 76,971,160 (12,743,878) 421,199 48,973 602,799 (23,568,094)                                                                                                                                                                                                                                                                                                                                                                                                                                                                                                                                                                                                                                                                                                                                                                                                                                                                                                                                                                                                                                                                                                                                                                                                                                                                                                                                                                                                                                                                                                                                                                                                               | Capital Outlay                                       | 3,480,551  | 19,069         | 154,429     | 2,403,889   | -       | 30,731       | 141,863   | -         | 730,570    |              |         | -          | -          | -            |
| Total Expenditures                                                                                                                                                                                                                                                                                                                                                                                                                                                                                                                                                                                                                                                                                                                                                                                                                                                                                                                                                                                                                                                                                                                                                                                                                                                                                                                                                                                                                                                                                                                                                                                                                                                                                                                                                                                                                                                                                                                                                                                                                                                                                                             | Other Expenditures                                   | 5,558,339  | 649,450        | -           | -           | -       | 2,921        | 4,791,213 | -         | -          |              | 114,756 | -          | -          | -            |
| Excess/(deficit) of revenues over expenditures  5,869,816 6,958,434 776,171 (958,955) 90,837 88,069 (114,089) 161,389 (730,570) (435,522) 14,560 (22,354) 41,848 -  Operating transfers in  Operating transfers out  85,401,031 24,719,477 5,786,437 9,578,171 443,504 122,085 (14,295) 3,033,493 76,971,160 (12,743,878) 421,199 48,973 602,799 (23,568,094)                                                                                                                                                                                                                                                                                                                                                                                                                                                                                                                                                                                                                                                                                                                                                                                                                                                                                                                                                                                                                                                                                                                                                                                                                                                                                                                                                                                                                                                                                                                                                                                                                                                                                                                                                                  | Contingency                                          | -          | -              | -           | -           | -       | -            | -         | -         | -          |              |         | -          | -          | -            |
| Operating transfers in Operating transfers out         -         -         -         -         -         -         -         -         -         -         -         -         -         -         -         -         -         -         -         -         -         -         -         -         -         -         -         -         -         -         -         -         -         -         -         -         -         -         -         -         -         -         -         -         -         -         -         -         -         -         -         -         -         -         -         -         -         -         -         -         -         -         -         -         -         -         -         -         -         -         -         -         -         -         -         -         -         -         -         -         -         -         -         -         -         -         -         -         -         -         -         -         -         -         -         -         -         -         -         -         -         -         -         -<                                                                                                                                                                                                                                                                                                                                                                                                                                                                                                                                                                                                                                                                                                                                                                                                                                                                                                                                                                                                | Total Expenditures                                   | 48,213,932 | 31,203,198     | 3,026,975   | 2,636,071   | 624,000 | 3,094,877    | 6,975,876 | -         | 730,570    | (806,097     | 114,756 | 72,380     | 541,326    | -            |
| Operating transfers out                                                                                                                                                                                                                                                                                                                                                                                                                                                                                                                                                                                                                                                                                                                                                                                                                                                                                                                                                                                                                                                                                                                                                                                                                                                                                                                                                                                                                                                                                                                                                                                                                                                                                                                                                                                                                                                                                                                                                                                                                                                                                                        | Excess/(deficit) of revenues over expenditures       | 5,869,816  | 6,958,434      | 776,171     | (958,955)   | 90,837  | 88,069       | (114,089) | 161,389   | (730,570)  | (435,522)    | 14,560  | (22,354)   | 41,848     | <u> </u>     |
| Beginning Fund Balance 85,401,031 24,719,477 5,786,437 9,578,171 443,504 122,085 (14,295) 3,033,493 76,971,160 (12,743,878) 421,199 48,973 602,799 (23,568,094)                                                                                                                                                                                                                                                                                                                                                                                                                                                                                                                                                                                                                                                                                                                                                                                                                                                                                                                                                                                                                                                                                                                                                                                                                                                                                                                                                                                                                                                                                                                                                                                                                                                                                                                                                                                                                                                                                                                                                                | Operating transfers in                               | -          | -              | -           | -           | -       | -            | -         | -         | -          | -            |         | -          | -          | -            |
|                                                                                                                                                                                                                                                                                                                                                                                                                                                                                                                                                                                                                                                                                                                                                                                                                                                                                                                                                                                                                                                                                                                                                                                                                                                                                                                                                                                                                                                                                                                                                                                                                                                                                                                                                                                                                                                                                                                                                                                                                                                                                                                                | Operating transfers out                              | -          | -              | -           | -           | -       | -            | -         | -         | -          | -            | -       | -          | -          | -            |
| Ending Fund Balance 91,270,847 31,677,911 6,562,608 8,619,216 534,341 210,154 (128,384) 3,194,882 76,240,590 (13,179,400) 435,759 26,619 644,647 (23,568,094)                                                                                                                                                                                                                                                                                                                                                                                                                                                                                                                                                                                                                                                                                                                                                                                                                                                                                                                                                                                                                                                                                                                                                                                                                                                                                                                                                                                                                                                                                                                                                                                                                                                                                                                                                                                                                                                                                                                                                                  | Beginning Fund Balance                               | 85,401,031 | 24,719,477     | 5,786,437   | 9,578,171   | 443,504 | 122,085      | (14,295)  | 3,033,493 | 76,971,160 | (12,743,878) | 421,199 | 48,973     | 602,799    | (23,568,094) |
|                                                                                                                                                                                                                                                                                                                                                                                                                                                                                                                                                                                                                                                                                                                                                                                                                                                                                                                                                                                                                                                                                                                                                                                                                                                                                                                                                                                                                                                                                                                                                                                                                                                                                                                                                                                                                                                                                                                                                                                                                                                                                                                                | Ending Fund Balance                                  | 91,270,847 | 31,677,911     | 6,562,608   | 8,619,216   | 534,341 | 210,154      | (128,384) | 3,194,882 | 76,240,590 | (13,179,400) | 435,759 | 26,619     | 644,647    | (23,568,094) |