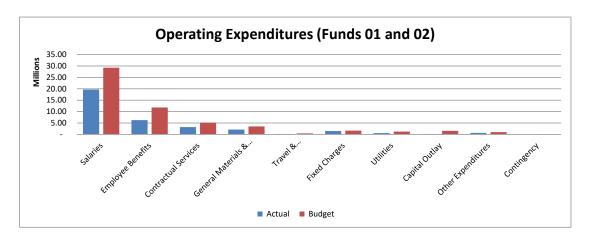

07.75    | 429,806.00    |
| Fixed Charges                                  | 1,464,824.43  | 1,619,985.00  |
| Utilities                                      | 577,770.77    | 1,197,780.00  |
| Capital Outlay                                 | 173,497.45    | 1,553,805.00  |
| Other Expenditures                             | 649,449.71    | 965,000.00    |
| Contingency                                    | -             | 67,225.00     |
| Total Expenditures                             | 34,230,172.97 | 55,452,359.00 |
|                                                |               |               |
| Excess/(deficit) of revenues over expenditures | 6,865,744.47  | 5,371,074.00  |

<sup>\*#</sup>N/A or "-" indicates that there is no activity to record for this category in Fund 01 or 02.