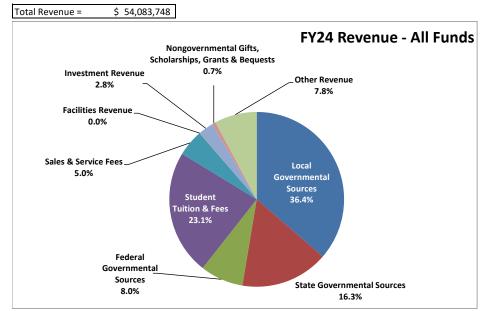

### All Funds Statement of Net Position (Balance Sheet) February 29, 2024

| Part                                                                                                                                                                                                                                                                                                                                                                                                                                                                                                                                                                                                                                                                                                                                                                                                                                                                                                                                                                                                                                                                                                                                                                                                                                                                                                                                                                                                                                                                                                                                                                                                                                                                                                                                                                                                                                                                                                                                                                                                                                                                                                                           | All Funds Statement of Activities (Income Statement) |            | 01             | 02          | 03          | 04      | 05           | 06        | 07        | 08         | 09           | 10      | 11         | 12         | 17           |
|--------------------------------------------------------------------------------------------------------------------------------------------------------------------------------------------------------------------------------------------------------------------------------------------------------------------------------------------------------------------------------------------------------------------------------------------------------------------------------------------------------------------------------------------------------------------------------------------------------------------------------------------------------------------------------------------------------------------------------------------------------------------------------------------------------------------------------------------------------------------------------------------------------------------------------------------------------------------------------------------------------------------------------------------------------------------------------------------------------------------------------------------------------------------------------------------------------------------------------------------------------------------------------------------------------------------------------------------------------------------------------------------------------------------------------------------------------------------------------------------------------------------------------------------------------------------------------------------------------------------------------------------------------------------------------------------------------------------------------------------------------------------------------------------------------------------------------------------------------------------------------------------------------------------------------------------------------------------------------------------------------------------------------------------------------------------------------------------------------------------------------|------------------------------------------------------|------------|----------------|-------------|-------------|---------|--------------|-----------|-----------|------------|--------------|---------|------------|------------|--------------|
| State Governmental Sources   19,660,06   17,388/788   1,729.07                                                                                                                                                                                                                                                                                                                                                                                                                                                                                                                                                                                                                                                                                                                                                                                                                                                                                                                                                                                                                                                                                                                                                                                                                                                                                                                                                                                                                                                                                                                                                                                                                                                                                                                                                                                                                                                                                                                                                                                                                                                                 | February 29, 2024                                    | All Funds  | Education Fund | Maintenance | Maintenance |         | Entrerprises |           | •         |            | _            |         | Audit Fund | Settlement | OPEB Fund    |
| State Governmental Source                                                                                                                                                                                                                                                                                                                                                                                                                                                                                                                                                                                                                                                                                                                                                                                                                                                                                                                                                                                                                                                                                                                                                                                                                                                                                                                                                                                                                                                                                                                                                                                                                                                                                                                                                                                                                                                                                                                                                                                                                                                                                                      | Revenue                                              |            |                |             |             |         |              |           |           |            |              |         |            |            |              |
| Studen Tution                                                                                                                                                                                                                                                                                                                                                                                                                                                                                                                                                                                                                                                                                                                                                                                                                                                                                                                                                                                                                                                                                                                                                                                                                                                                                                                                                                                                                                                                                                                                                                                                                                                                                                                                                                                                                                                                                                                                                                                                                                                                                                                  | Local Governmental Sources                           | 19,660,096 | 17,388,768     | 1,752,937   | -           | -       | -            | -         | -         | -          |              |         | 50,026     | 468,365    | -            |
| Substace    | State Governmental Sources                           |            |                | 711,417     | -           | -       | -            |           | -         | -          |              |         | -          | -          | -            |
| Sale & Service Fees   2,679,425   89,443                                                                                                                                                                                                                                                                                                                                                                                                                                                                                                                                                                                                                                                                                                                                                                                                                                                                                                                                                                                                                                                                                                                                                                                                                                                                                                                                                                                                                                                                                                                                                                                                                                                                                                                                                                                                                                                                                                                                                                                                                                                                                       |                                                      |            |                | -           | -           | -       | -            | 4,320,618 | -         | -          |              |         | -          | -          | -            |
| Facilities Revenue                                                                                                                                                                                                                                                                                                                                                                                                                                                                                                                                                                                                                                                                                                                                                                                                                                                                                                                                                                                                                                                                                                                                                                                                                                                                                                                                                                                                                                                                                                                                                                                                                                                                                                                                                                                                                                                                                                                                                                                                                                                                                                             | Student Tuition & Fees                               | 12,493,982 | 10,069,996     | 1,046,218   | 76,588      | 714,837 | 586,343      | -         | -         | -          |              | -       | -          | -          | -            |
| Nonpowermental Girls, Scholarships, Grants & Facuusts   1503,96   18,486   18,486   18,486   18,486   18,486   18,486   18,445,99   18,486   18,486   18,486   18,486   18,486   18,486   18,486   18,486   18,486   18,486   18,486   18,486   18,486   18,486   18,486   18,486   18,486   18,486   18,486   18,486   18,486   18,486   18,486   18,486   18,486   18,486   18,486   18,486   18,486   18,486   18,486   18,486   18,486   18,486   18,486   18,486   18,486   18,486   18,486   18,486   18,486   18,486   18,486   18,486   18,486   18,486   18,486   18,486   18,486   18,486   18,486   18,486   18,486   18,486   18,486   18,486   18,486   18,486   18,486   18,486   18,486   18,486   18,486   18,486   18,486   18,486   18,486   18,486   18,486   18,486   18,486   18,486   18,486   18,486   18,486   18,486   18,486   18,486   18,486   18,486   18,486   18,486   18,486   18,486   18,486   18,486   18,486   18,486   18,486   18,486   18,486   18,486   18,486   18,486   18,486   18,486   18,486   18,486   18,486   18,486   18,486   18,486   18,486   18,486   18,486   18,486   18,486   18,486   18,486   18,486   18,486   18,486   18,486   18,486   18,486   18,486   18,486   18,486   18,486   18,486   18,486   18,486   18,486   18,486   18,486   18,486   18,486   18,486   18,486   18,486   18,486   18,486   18,486   18,486   18,486   18,486   18,486   18,486   18,486   18,486   18,486   18,486   18,486   18,486   18,486   18,486   18,486   18,486   18,486   18,486   18,486   18,486   18,486   18,486   18,486   18,486   18,486   18,486   18,486   18,486   18,486   18,486   18,486   18,486   18,486   18,486   18,486   18,486   18,486   18,486   18,486   18,486   18,486   18,486   18,486   18,486   18,486   18,486   18,486   18,486   18,486   18,486   18,486   18,486   18,486   18,486   18,486   18,486   18,486   18,486   18,486   18,486   18,486   18,486   18,486   18,486   18,486   18,486   18,486   18,486   18,486   18,486   18,486   18,486   18,486   18,486   18,486   18,486   18,486   18,486   18,486   18,486   18,4   | Sales & Service Fees                                 | 2,679,425  | 89,943         | -           | -           | -       | 2,589,482    | -         | -         | -          |              | -       | -          | -          | -            |
| Nongovernmental Gifts, Scholarships, Grants & Sequents   Scholarships, Grants & Sch   | Facilities Revenue                                   | 23,686     | 16,566         | -           | -           | -       | 7,120        | -         | -         | -          |              | -       | -          | -          | -            |
| Septemble   Sept   | Investment Revenue                                   | 1,503,966  | 582,318        | 286,543     | 358,908     | -       | -            | -         | 161,389   | -          |              | -       | -          | 114,810    | -            |
| Chief Revenue   Chief Revenu   | Nongovernmental Gifts, Scholarships, Grants &        |            |                |             |             |         |              |           |           |            |              |         |            |            |              |
| Total Revenue   S4,083,748   38,161,632   3,803,146   1,677,115   714,837   3,182,946   6,861,787   161,389   - (1,241,620)   129,316   50,026   583,174                                                                                                                                                                                                                                                                                                                                                                                                                                                                                                                                                                                                                                                                                                                                                                                                                                                                                                                                                                                                                                                                                                                                                                                                                                                                                                                                                                                                                                                                                                                                                                                                                                                                                                                                                                                                                                                                                                                                                                       | Bequests                                             | 362,745    | 18,486         | -           | -           | -       | -            | 278,662   | -         | -          |              |         | -          | -          | -            |
| Expenditures   Salaries   22,006,168   19,223,633   433,662   1,311,996   1,036,877                                                                                                                                                                                                                                                                                                                                                                                                                                                                                                                                                                                                                                                                                                                                                                                                                                                                                                                                                                                                                                                                                                                                                                                                                                                                                                                                                                                                                                                                                                                                                                                                                                                                                                                                                                                                                                                                                                                                                                                                                                            | Other Revenue                                        | 4,237,342  | 4,167,591      | 6,031       | 1,241,620   | -       | -            | -         | -         | -          | (1,241,620   | 63,720  | -          | -          | -            |
| Salaries         2,006,168         19,225,633         433,662         -         1,311,996         1,036,877         -         -         -         -         -         -         -         -         -         -         -         -         -         -         -         -         -         -         -         -         -         -         -         -         -         -         -         -         -         -         -         -         -         -         -         -         -         -         -         -         -         -         -         -         -         -         -         -         -         -         -         -         -         -         -         -         -         -         -         -         -         -         -         -         -         -         -         -         -         -         -         -         -         -         -         -         -         -         -         -         -         -         -         -         -         -         -         -         -         -         -         -         -         -         -         -         -         -                                                                                                                                                                                                                                                                                                                                                                                                                                                                                                                                                                                                                                                                                                                                                                                                                                                                                                                                                                                                | Total Revenue                                        | 54,083,748 | 38,161,632     | 3,803,146   | 1,677,115   | 714,837 | 3,182,946    | 6,861,787 | 161,389   | -          | (1,241,620   | 129,316 | 50,026     | 583,174    | <u>-</u>     |
| Employee Benefits 7,101,801 6,139,358 118,992 - 183,724 198,249                                                                                                                                                                                                                                                                                                                                                                                                                                                                                                                                                                                                                                                                                                                                                                                                                                                                                                                                                                                                                                                                                                                                                                                                                                                                                                                                                                                                                                                                                                                                                                                                                                                                                                                                                                                                                                                                                                                                                                                                                                                                | Expenditures                                         |            |                |             |             |         |              |           |           |            |              |         |            |            |              |
| Contractual Services 4,192,590 1,656,615 1,513,571 70,927 447,343 431,754 - 72,380 - 72,380 - 60,000 - 70,000 - 70,000 - 70,000 - 70,000 - 70,000 - 70,000 - 70,000 - 70,000 - 70,000 - 70,000 - 70,000 - 70,000 - 70,000 - 70,000 - 70,000 - 70,000 - 70,000 - 70,000 - 70,000 - 70,000 - 70,000 - 70,000 - 70,000 - 70,000 - 70,000 - 70,000 - 70,000 - 70,000 - 70,000 - 70,000 - 70,000 - 70,000 - 70,000 - 70,000 - 70,000 - 70,000 - 70,000 - 70,000 - 70,000 - 70,000 - 70,000 - 70,000 - 70,000 - 70,000 - 70,000 - 70,000 - 70,000 - 70,000 - 70,000 - 70,000 - 70,000 - 70,000 - 70,000 - 70,000 - 70,000 - 70,000 - 70,000 - 70,000 - 70,000 - 70,000 - 70,000 - 70,000 - 70,000 - 70,000 - 70,000 - 70,000 - 70,000 - 70,000 - 70,000 - 70,000 - 70,000 - 70,000 - 70,000 - 70,000 - 70,000 - 70,000 - 70,000 - 70,000 - 70,000 - 70,000 - 70,000 - 70,000 - 70,000 - 70,000 - 70,000 - 70,000 - 70,000 - 70,000 - 70,000 - 70,000 - 70,000 - 70,000 - 70,000 - 70,000 - 70,000 - 70,000 - 70,000 - 70,000 - 70,000 - 70,000 - 70,000 - 70,000 - 70,000 - 70,000 - 70,000 - 70,000 - 70,000 - 70,000 - 70,000 - 70,000 - 70,000 - 70,000 - 70,000 - 70,000 - 70,000 - 70,000 - 70,000 - 70,000 - 70,000 - 70,000 - 70,000 - 70,000 - 70,000 - 70,000 - 70,000 - 70,000 - 70,000 - 70,000 - 70,000 - 70,000 - 70,000 - 70,000 - 70,000 - 70,000 - 70,000 - 70,000 - 70,000 - 70,000 - 70,000 - 70,000 - 70,000 - 70,000 - 70,000 - 70,000 - 70,000 - 70,000 - 70,000 - 70,000 - 70,000 - 70,000 - 70,000 - 70,000 - 70,000 - 70,000 - 70,000 - 70,000 - 70,000 - 70,000 - 70,000 - 70,000 - 70,000 - 70,000 - 70,000 - 70,000 - 70,000 - 70,000 - 70,000 - 70,000 - 70,000 - 70,000 - 70,000 - 70,000 - 70,000 - 70,000 - 70,000 - 70,000 - 70,000 - 70,000 - 70,000 - 70,000 - 70,000 - 70,000 - 70,000 - 70,000 - 70,000 - 70,000 - 70,000 - 70,000 - 70,000 - 70,000 - 70,000 - 70,000 - 70,000 - 70,000 - 70,000 - 70,000 - 70,000 - 70,000 - 70,000 - 70,000 - 70,000 - 70,000 - 70,000 - 70,000 - 70,000 - 70,000 - 70,000 - 70,000 - 70,000 - 70,000 - 70,000 - 70,000 - 70,000 - 70,000 - 70,000 - 70,000 - | Salaries                                             | 22,006,168 | 19,223,633     | 433,662     | -           | -       | 1,311,996    | 1,036,877 | -         | -          |              |         | -          | -          | -            |
| General Materials & Supplies 3,605,757 1,796,501 290,592 161,255 1,065,495 291,915                                                                                                                                                                                                                                                                                                                                                                                                                                                                                                                                                                                                                                                                                                                                                                                                                                                                                                                                                                                                                                                                                                                                                                                                                                                                                                                                                                                                                                                                                                                                                                                                                                                                                                                                                                                                                                                                                                                                                                                                                                             | Employee Benefits                                    | 7,101,801  | 6,139,358      | 118,992     | -           | -       | 183,724      | 198,249   | -         | -          |              |         | -          | 461,479    | -            |
| Travel & Conference/Meeting 319,014 187,401 4,307 - 43,300 84,006 - 624,000 9,367 - 624,000 9,367 - 624,000 9,367 - 624,000 9,367 - 624,000 9,367 - 624,000 9,367 - 624,000 9,367 - 624,000 9,367 - 624,000 9,367 - 624,000 9,367 - 624,000 9,367 - 624,000 9,367 - 624,000 9,367 - 624,000 9,367 - 624,000 9,367 - 624,000 9,367 - 624,000 9,367 - 624,000 9,367 - 624,000 9,367 - 624,000 9,367 - 624,000 9,367 - 624,000 9,367 - 624,000 9,367 - 624,000 9,367 - 624,000 9,367 - 624,000 9,367 - 624,000 9,367 - 624,000 9,367 - 624,000 9,367 - 624,000 9,367 - 624,000 9,367 - 624,000 9,367 - 624,000 9,367 - 624,000 9,367 - 624,000 9,367 - 624,000 9,367 - 624,000 9,367 - 624,000 9,367 - 624,000 9,367 - 624,000 9,367 - 624,000 9,367 - 624,000 9,367 - 624,000 9,367 - 624,000 9,367 - 624,000 9,367 - 624,000 9,367 - 624,000 9,367 - 624,000 9,367 - 624,000 9,367 - 624,000 9,367 - 624,000 9,367 - 624,000 9,367 - 624,000 9,367 - 624,000 9,367 - 624,000 9,367 - 624,000 9,367 - 624,000 9,367 - 624,000 9,367 - 624,000 9,367 - 624,000 9,367 - 624,000 9,367 - 624,000 9,367 - 624,000 9,367 - 624,000 9,367 - 624,000 9,367 - 624,000 9,367 - 624,000 9,367 - 624,000 9,367 - 624,000 9,367 - 624,000 9,367 - 624,000 9,367 - 624,000 9,367 - 624,000 9,367 - 624,000 9,367 - 624,000 9,367 - 624,000 9,367 - 624,000 9,367 - 624,000 9,367 - 624,000 9,367 - 624,000 9,367 - 624,000 9,367 - 624,000 9,367 - 624,000 9,367 - 624,000 9,367 - 624,000 9,367 - 624,000 9,367 - 624,000 9,367 - 624,000 9,367 - 624,000 9,367 - 624,000 9,367 - 624,000 9,367 - 624,000 9,367 - 624,000 9,367 - 624,000 9,367 - 624,000 9,367 - 624,000 9,367 - 624,000 9,367 - 624,000 9,367 - 624,000 9,367 - 624,000 9,367 - 624,000 9,367 - 624,000 9,367 - 624,000 9,367 - 624,000 9,367 - 624,000 9,367 - 624,000 9,367 - 624,000 9,367 - 624,000 9,367 - 624,000 9,367 - 624,000 9,367 - 624,000 9,367 - 624,000 9,367 - 624,000 9,367 - 624,000 9,367 - 624,000 9,367 - 624,000 9,367 - 624,000 9,367 - 624,000 9,367 - 624,000 9,367 - 624,000 9,367 - 624,000 9,367 - 624,000 9,367 - 624,000 9,367 - 624,000 9, | Contractual Services                                 | 4,192,590  | 1,656,615      | 1,513,571   | 70,927      | -       | 447,343      | 431,754   | -         | -          |              |         | 72,380     | -          | -            |
| Fixed Charges 1,371,942 1,404,869 59,956 - 624,000 9,367 (806,097) - 79,847 - 10 Utilities 577,771 126,303 451,468                                                                                                                                                                                                                                                                                                                                                                                                                                                                                                                                                                                                                                                                                                                                                                                                                                                                                                                                                                                                                                                                                                                                                                                                                                                                                                                                                                                                                                                                                                                                                                                                                                                                                                                                                                                                                                                                                                                                                                                                             | General Materials & Supplies                         | 3,605,757  | 1,796,501      | 290,592     | 161,255     | -       | 1,065,495    | 291,915   | -         | -          |              |         | -          | -          | -            |
| Utilities 577,771 126,303 451,468                                                                                                                                                                                                                                                                                                                                                                                                                                                                                                                                                                                                                                                                                                                                                                                                                                                                                                                                                                                                                                                                                                                                                                                                                                                                                                                                                                                                                                                                                                                                                                                                                                                                                                                                                                                                                                                                                                                                                                                                                                                                                              | Travel & Conference/Meeting                          | 319,014    | 187,401        | 4,307       | -           | -       | 43,300       | 84,006    | -         | -          |              |         | -          | -          | -            |
| Capital Outlay 3,480,551 19,069 154,429 2,403,889 - 30,731 141,863 - 730,570                                                                                                                                                                                                                                                                                                                                                                                                                                                                                                                                                                                                                                                                                                                                                                                                                                                                                                                                                                                                                                                                                                                                                                                                                                                                                                                                                                                                                                                                                                                                                                                                                                                                                                                                                                                                                                                                                                                                                                                                                                                   | Fixed Charges                                        | 1,371,942  | 1,404,869      | 59,956      | -           | 624,000 | 9,367        | -         | -         | -          | (806,097     | -       | -          | 79,847     | -            |
| Other Expenditures         5,558,339         649,450         -         -         2,921         4,791,213         -         -         114,756         -         -         -         -         2,921         4,791,213         -         -         114,756         -         -         -         -         -         -         -         -         -         -         -         -         -         -         -         -         -         -         -         -         -         -         -         -         -         -         -         -         -         -         -         -         -         -         -         -         -         -         -         -         -         -         -         -         -         -         -         -         -         -         -         -         -         -         -         -         -         -         -         -         -         -         -         -         -         -         -         -         -         -         -         -         -         -         -         -         -         -         -         -         -         -         -         - <th< td=""><td>Utilities</td><td>577,771</td><td>126,303</td><td>451,468</td><td>-</td><td>-</td><td>-</td><td>-</td><td>-</td><td>-</td><td></td><td></td><td>-</td><td>-</td><td>-</td></th<>                                                                                                                                                                                                                                                                                                                                                                                                                                                                                                                                                                                                                                                                                                                                                                                               | Utilities                                            | 577,771    | 126,303        | 451,468     | -           | -       | -            | -         | -         | -          |              |         | -          | -          | -            |
| Contingency Total Expenditures  48,213,932 31,203,198 3,026,975 2,636,071 624,000 3,094,877 6,975,876 - 730,570 (806,097) 114,756 72,380 541,326 -  Excess/(deficit) of revenues over expenditures  5,869,816 6,958,434 776,171 (958,955) 90,837 88,069 (114,089) 161,389 (730,570) (435,522) 14,560 (22,354) 41,848 -  Operating transfers in Operating transfers out  85,401,031 24,719,477 5,786,437 9,578,171 443,504 122,085 (14,295) 3,033,493 76,971,160 (12,743,878) 421,199 48,973 602,799 (23,568,094)                                                                                                                                                                                                                                                                                                                                                                                                                                                                                                                                                                                                                                                                                                                                                                                                                                                                                                                                                                                                                                                                                                                                                                                                                                                                                                                                                                                                                                                                                                                                                                                                               | Capital Outlay                                       | 3,480,551  | 19,069         | 154,429     | 2,403,889   | -       | 30,731       | 141,863   | -         | 730,570    |              |         | -          | -          | -            |
| Total Expenditures                                                                                                                                                                                                                                                                                                                                                                                                                                                                                                                                                                                                                                                                                                                                                                                                                                                                                                                                                                                                                                                                                                                                                                                                                                                                                                                                                                                                                                                                                                                                                                                                                                                                                                                                                                                                                                                                                                                                                                                                                                                                                                             | Other Expenditures                                   | 5,558,339  | 649,450        | -           | -           | -       | 2,921        | 4,791,213 | -         | -          |              | 114,756 | -          | -          | -            |
| Excess/(deficit) of revenues over expenditures  5,869,816 6,958,434 776,171 (958,955) 90,837 88,069 (114,089) 161,389 (730,570) (435,522) 14,560 (22,354) 41,848 -  Operating transfers in  Operating transfers out  85,401,031 24,719,477 5,786,437 9,578,171 443,504 122,085 (14,295) 3,033,493 76,971,160 (12,743,878) 421,199 48,973 602,799 (23,568,094)                                                                                                                                                                                                                                                                                                                                                                                                                                                                                                                                                                                                                                                                                                                                                                                                                                                                                                                                                                                                                                                                                                                                                                                                                                                                                                                                                                                                                                                                                                                                                                                                                                                                                                                                                                  | Contingency                                          | -          | -              | -           | -           | -       | -            | -         | -         | -          |              |         | -          | -          | -            |
| Operating transfers in Operating transfers out         -         -         -         -         -         -         -         -         -         -         -         -         -         -         -         -         -         -         -         -         -         -         -         -         -         -         -         -         -         -         -         -         -         -         -         -         -         -         -         -         -         -         -         -         -         -         -         -         -         -         -         -         -         -         -         -         -         -         -         -         -         -         -         -         -         -         -         -         -         -         -         -         -         -         -         -         -         -         -         -         -         -         -         -         -         -         -         -         -         -         -         -         -         -         -         -         -         -         -         -         -         -         -         -<                                                                                                                                                                                                                                                                                                                                                                                                                                                                                                                                                                                                                                                                                                                                                                                                                                                                                                                                                                                                | Total Expenditures                                   | 48,213,932 | 31,203,198     | 3,026,975   | 2,636,071   | 624,000 | 3,094,877    | 6,975,876 | -         | 730,570    | (806,097     | 114,756 | 72,380     | 541,326    | -            |
| Operating transfers out                                                                                                                                                                                                                                                                                                                                                                                                                                                                                                                                                                                                                                                                                                                                                                                                                                                                                                                                                                                                                                                                                                                                                                                                                                                                                                                                                                                                                                                                                                                                                                                                                                                                                                                                                                                                                                                                                                                                                                                                                                                                                                        | Excess/(deficit) of revenues over expenditures       | 5,869,816  | 6,958,434      | 776,171     | (958,955)   | 90,837  | 88,069       | (114,089) | 161,389   | (730,570)  | (435,522)    | 14,560  | (22,354)   | 41,848     | <u> </u>     |
| Beginning Fund Balance 85,401,031 24,719,477 5,786,437 9,578,171 443,504 122,085 (14,295) 3,033,493 76,971,160 (12,743,878) 421,199 48,973 602,799 (23,568,094)                                                                                                                                                                                                                                                                                                                                                                                                                                                                                                                                                                                                                                                                                                                                                                                                                                                                                                                                                                                                                                                                                                                                                                                                                                                                                                                                                                                                                                                                                                                                                                                                                                                                                                                                                                                                                                                                                                                                                                | Operating transfers in                               | -          | -              | -           | -           | -       | -            | -         | -         | -          | -            |         | -          | -          | -            |
|                                                                                                                                                                                                                                                                                                                                                                                                                                                                                                                                                                                                                                                                                                                                                                                                                                                                                                                                                                                                                                                                                                                                                                                                                                                                                                                                                                                                                                                                                                                                                                                                                                                                                                                                                                                                                                                                                                                                                                                                                                                                                                                                | Operating transfers out                              | -          | -              | -           | -           | -       | -            | -         | -         | -          | -            | -       | -          | -          | -            |
| Ending Fund Balance 91,270,847 31,677,911 6,562,608 8,619,216 534,341 210,154 (128,384) 3,194,882 76,240,590 (13,179,400) 435,759 26,619 644,647 (23,568,094)                                                                                                                                                                                                                                                                                                                                                                                                                                                                                                                                                                                                                                                                                                                                                                                                                                                                                                                                                                                                                                                                                                                                                                                                                                                                                                                                                                                                                                                                                                                                                                                                                                                                                                                                                                                                                                                                                                                                                                  | Beginning Fund Balance                               | 85,401,031 | 24,719,477     | 5,786,437   | 9,578,171   | 443,504 | 122,085      | (14,295)  | 3,033,493 | 76,971,160 | (12,743,878) | 421,199 | 48,973     | 602,799    | (23,568,094) |
|                                                                                                                                                                                                                                                                                                                                                                                                                                                                                                                                                                                                                                                                                                                                                                                                                                                                                                                                                                                                                                                                                                                                                                                                                                                                                                                                                                                                                                                                                                                                                                                                                                                                                                                                                                                                                                                                                                                                                                                                                                                                                                                                | Ending Fund Balance                                  | 91,270,847 | 31,677,911     | 6,562,608   | 8,619,216   | 534,341 | 210,154      | (128,384) | 3,194,882 | 76,240,590 | (13,179,400) | 435,759 | 26,619     | 644,647    | (23,568,094) |