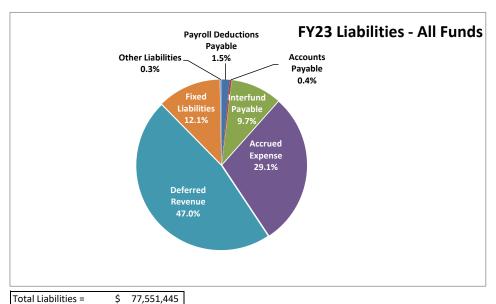

|                      |                             | 91,72                     |                        | 20,019     |                                              | 0            |
|                                                                                                 | 20,313,370                | 13,400,400     | 7,773,000                           |                                                  | 334,342                 | 210,132                            | - 0                         | 1,777,002            | - 0                         | J1,12                     | _ 0                    | - 0        | - 0                                          |              |

### All Funds Statement of Net Position (Balance Sheet) February 29, 2024









| Part