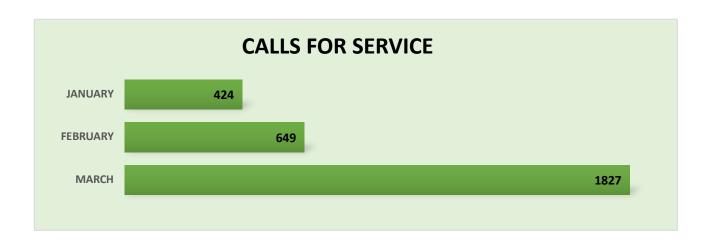

## 2021 Q1 TRANSPARENCY REPORT

**TOTAL TRAFFIC STOPS: 0** 

**TOTAL PEDESTRIAN STOPS: 0** 

**CALLS FOR SERVICE: 2,900** 

| TRAFFIC STOPS BY AGE GROUP |         |         |         |           |         |
|----------------------------|---------|---------|---------|-----------|---------|
|                            |         |         |         |           |         |
|                            |         |         |         |           |         |
| 0                          | 0       | 0       | 0       | 0         | 0       |
| 25 & UNDER                 | 26 - 35 | 36 - 45 | 46 - 55 | 56 & OVER | UNKNOWN |